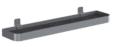

| Dimensione          | Cooca Cum                                                                                                                                                   |  |
|---------------------|-------------------------------------------------------------------------------------------------------------------------------------------------------------|--|
| Dimensions          | Cooee Cup                                                                                                                                                   |  |
|                     | 3" (76mm) w x 4.5" (114mm) h x 3" (76mm) d                                                                                                                  |  |
|                     | Cooee Hook                                                                                                                                                  |  |
|                     | 1.2" (29mm) w x 3" (76mm) h x 1.8" (45mm) d                                                                                                                 |  |
|                     | Cooee Long Tray                                                                                                                                             |  |
|                     | 40" (1016mm) w x 2.2" (56mm) h x 4" (102mm) d                                                                                                               |  |
|                     | Cooee Short Tray                                                                                                                                            |  |
|                     | 19.9" (506mm) w x 2.2" (56mm) h x 4" (102mm) d                                                                                                              |  |
| Fire Rating         | ASTM-E84 – Class A classification                                                                                                                           |  |
|                     | AS ISO 9705 – 2003 – Group 1 classification<br>EN-13501 – B-s2-d0 classification                                                                            |  |
| Made In             | USA                                                                                                                                                         |  |
| Lead Time           | 6-8 weeks                                                                                                                                                   |  |
| Inclusions          | 4 Hooks, 2 cups, 1 short tray & 2 long bins                                                                                                                 |  |
| Assembly & Delivery | Minimal Installation Required.                                                                                                                              |  |
|                     | See installation instructions for detail                                                                                                                    |  |
| Care Instructions   | Dab func. with a damp clean cloth and mild solution of liquid detergent and warm water. Repeat using only clean water, then pat dry with a lint free cloth. |  |
|                     | For difficult stains, use a solution of household bleach (10% bleach / 90% water).                                                                          |  |
|                     | To remove the bleach, repeat using a clean, water dampened cloth, then pat dry.                                                                             |  |
|                     | Always test in an inconspicuous area first and if you don't see the expected results, contact us.                                                           |  |
|                     |                                                                                                                                                             |  |