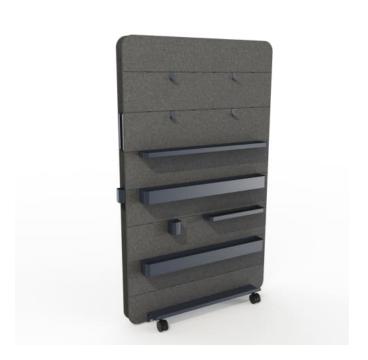

**Accessories** » Cooee Accessories

Collections: Cooee

Applications: Accessories

Accessories » Cooee Accessories

Unlock ultimate versatility with the Cooee Storage Pack: your mobile office within the office. Hooks, trays, cups and bins: space creation simplified.

| ✓ Absorbs Noise ✓ Bleach Cleanable | Easy Install                                                                                                                                                                                                                                             | Easy Clean                                                  |  |
|------------------------------------|----------------------------------------------------------------------------------------------------------------------------------------------------------------------------------------------------------------------------------------------------------|-------------------------------------------------------------|--|
|                                    | ✓ Acoustic                                                                                                                                                                                                                                               |                                                             |  |
| Description                        | We think of the Cooee Storage Accessory Pack as the "Swiss Army pack", our ultimate multi-purpose option that stores almost anything. The four Hooks, one Short Tray, two Cups and two Large Bins mean it doesn't just create a space, it creates space. |                                                             |  |
|                                    | It's like creating a mobile office, in the office.                                                                                                                                                                                                       |                                                             |  |
|                                    | All accessories fit onto all Cooee Walls and Desking Screens. Cups, Hooks and the Short Tray also fits Cooee Desking Dividers.                                                                                                                           |                                                             |  |
| Composition                        | Density 0.5 lb/ft² 2.4 kg /m²                                                                                                                                                                                                                            |                                                             |  |
| Material                           | <ul> <li>60% post-consumer recycl</li> </ul>                                                                                                                                                                                                             | ed PET bottles.                                             |  |
|                                    | • 35% pre-consumer recycled content from PET chips                                                                                                                                                                                                       |                                                             |  |
|                                    | • 5% bio-based Polylactic Acid (PLA)                                                                                                                                                                                                                     |                                                             |  |
|                                    | Accessories: Steel + PET insert/liner with powder coat finish                                                                                                                                                                                            |                                                             |  |
| Powder Coat                        | Anodized Silver, Bengal White,<br>Matte Black, Spice, Tango, Tea                                                                                                                                                                                         | Denim, Fern, Gunmetal, LT Grey, Marigold,<br>l, Terracotta. |  |
|                                    |                                                                                                                                                                                                                                                          |                                                             |  |

| Dimensione          | Cooca Cum                                                                                                                                                   |  |
|---------------------|-------------------------------------------------------------------------------------------------------------------------------------------------------------|--|
| Dimensions          | Cooee Cup                                                                                                                                                   |  |
|                     | 3" (76mm) w x 4.5" (114mm) h x 3" (76mm) d                                                                                                                  |  |
|                     | Cooee Hook                                                                                                                                                  |  |
|                     | 1.2" (29mm) w x 3" (76mm) h x 1.8" (45mm) d                                                                                                                 |  |
|                     | Cooee Long Tray                                                                                                                                             |  |
|                     | 40" (1016mm) w x 2.2" (56mm) h x 4" (102mm) d                                                                                                               |  |
|                     | Cooee Short Tray                                                                                                                                            |  |
|                     | 19.9" (506mm) w x 2.2" (56mm) h x 4" (102mm) d                                                                                                              |  |
| Fire Rating         | ASTM-E84 – Class A classification                                                                                                                           |  |
|                     | AS ISO 9705 – 2003 – Group 1 classification<br>EN-13501 – B-s2-d0 classification                                                                            |  |
| Made In             | USA                                                                                                                                                         |  |
| Lead Time           | 6-8 weeks                                                                                                                                                   |  |
| Inclusions          | 4 Hooks, 2 cups, 1 short tray & 2 long bins                                                                                                                 |  |
| Assembly & Delivery | Minimal Installation Required.                                                                                                                              |  |
|                     | See installation instructions for detail                                                                                                                    |  |
| Care Instructions   | Dab func. with a damp clean cloth and mild solution of liquid detergent and warm water. Repeat using only clean water, then pat dry with a lint free cloth. |  |
|                     | For difficult stains, use a solution of household bleach (10% bleach / 90% water).                                                                          |  |
|                     | To remove the bleach, repeat using a clean, water dampened cloth, then pat dry.                                                                             |  |
|                     | Always test in an inconspicuous area first and if you don't see the expected results, contact us.                                                           |  |
|                     |                                                                                                                                                             |  |