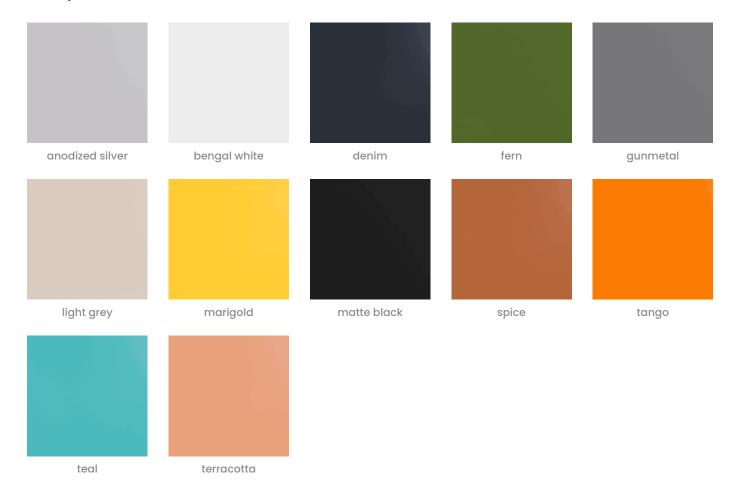

| ✓ Absorbs Noise ✓ Bleach Cleanable | Easy Install                                                                                                                                                                                                                                             | Easy Clean                                                  |  |
|------------------------------------|----------------------------------------------------------------------------------------------------------------------------------------------------------------------------------------------------------------------------------------------------------|-------------------------------------------------------------|--|
|                                    | ✓ Acoustic                                                                                                                                                                                                                                               |                                                             |  |
| Description                        | We think of the Cooee Storage Accessory Pack as the "Swiss Army pack", our ultimate multi-purpose option that stores almost anything. The four Hooks, one Short Tray, two Cups and two Large Bins mean it doesn't just create a space, it creates space. |                                                             |  |
|                                    | It's like creating a mobile office, in the office.                                                                                                                                                                                                       |                                                             |  |
|                                    | All accessories fit onto all Cooee Walls and Desking Screens. Cups, Hooks and the Short Tray also fits Cooee Desking Dividers.                                                                                                                           |                                                             |  |
| Composition                        | Density 0.5 lb/ft² 2.4 kg /m²                                                                                                                                                                                                                            |                                                             |  |
| Material                           | <ul> <li>60% post-consumer recycl</li> </ul>                                                                                                                                                                                                             | ed PET bottles.                                             |  |
|                                    | • 35% pre-consumer recycled content from PET chips                                                                                                                                                                                                       |                                                             |  |
|                                    | • 5% bio-based Polylactic Acid (PLA)                                                                                                                                                                                                                     |                                                             |  |
|                                    | Accessories: Steel + PET insert/liner with powder coat finish                                                                                                                                                                                            |                                                             |  |
| Powder Coat                        | Anodized Silver, Bengal White,<br>Matte Black, Spice, Tango, Tea                                                                                                                                                                                         | Denim, Fern, Gunmetal, LT Grey, Marigold,<br>l, Terracotta. |  |
|                                    |                                                                                                                                                                                                                                                          |                                                             |  |

#### Colour & Finish Options

#### func powdercoat