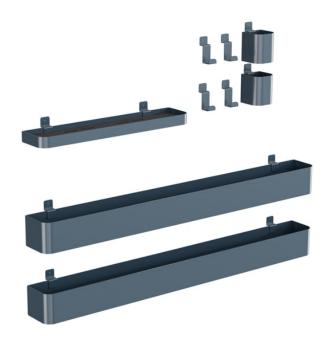

**Accessories** » Cooee Accessories

Collections: Cooee

Applications: Accessories

Accessories » Cooee Accessories

Unlock ultimate versatility with the Cooee Storage Pack: your mobile office within the office. Hooks, trays, cups and bins: space creation simplified.

| ✓ Absorbs Noise ✓ Bleach Cleanable | Easy Install                                                                                                                                                                                                                                             | Easy Clean                                                  |  |
|------------------------------------|----------------------------------------------------------------------------------------------------------------------------------------------------------------------------------------------------------------------------------------------------------|-------------------------------------------------------------|--|
|                                    | ✓ Acoustic                                                                                                                                                                                                                                               |                                                             |  |
| Description                        | We think of the Cooee Storage Accessory Pack as the "Swiss Army pack", our ultimate multi-purpose option that stores almost anything. The four Hooks, one Short Tray, two Cups and two Large Bins mean it doesn't just create a space, it creates space. |                                                             |  |
|                                    | It's like creating a mobile office, in the office.                                                                                                                                                                                                       |                                                             |  |
|                                    | All accessories fit onto all Cooee Walls and Desking Screens. Cups, Hooks and the Short Tray also fits Cooee Desking Dividers.                                                                                                                           |                                                             |  |
| Composition                        | Density 0.5 lb/ft² 2.4 kg /m²                                                                                                                                                                                                                            |                                                             |  |
| Material                           | <ul> <li>60% post-consumer recycl</li> </ul>                                                                                                                                                                                                             | ed PET bottles.                                             |  |
|                                    | • 35% pre-consumer recycled content from PET chips                                                                                                                                                                                                       |                                                             |  |
|                                    | • 5% bio-based Polylactic Acid (PLA)                                                                                                                                                                                                                     |                                                             |  |
|                                    | Accessories: Steel + PET insert/liner with powder coat finish                                                                                                                                                                                            |                                                             |  |
| Powder Coat                        | Anodized Silver, Bengal White,<br>Matte Black, Spice, Tango, Tea                                                                                                                                                                                         | Denim, Fern, Gunmetal, LT Grey, Marigold,<br>l, Terracotta. |  |
|                                    |                                                                                                                                                                                                                                                          |                                                             |  |

| Dimensione          | Cooca Cum                                                                                                                                                   |  |
|---------------------|-------------------------------------------------------------------------------------------------------------------------------------------------------------|--|
| Dimensions          | Cooee Cup                                                                                                                                                   |  |
|                     | 3" (76mm) w x 4.5" (114mm) h x 3" (76mm) d                                                                                                                  |  |
|                     | Cooee Hook                                                                                                                                                  |  |
|                     | 1.2" (29mm) w x 3" (76mm) h x 1.8" (45mm) d                                                                                                                 |  |
|                     | Cooee Long Tray                                                                                                                                             |  |
|                     | 40" (1016mm) w x 2.2" (56mm) h x 4" (102mm) d                                                                                                               |  |
|                     | Cooee Short Tray                                                                                                                                            |  |
|                     | 19.9" (506mm) w x 2.2" (56mm) h x 4" (102mm) d                                                                                                              |  |
| Fire Rating         | ASTM-E84 – Class A classification                                                                                                                           |  |
|                     | AS ISO 9705 – 2003 – Group 1 classification<br>EN-13501 – B-s2-d0 classification                                                                            |  |
| Made In             | USA                                                                                                                                                         |  |
| Lead Time           | 6-8 weeks                                                                                                                                                   |  |
| Inclusions          | 4 Hooks, 2 cups, 1 short tray & 2 long bins                                                                                                                 |  |
| Assembly & Delivery | Minimal Installation Required.                                                                                                                              |  |
|                     | See installation instructions for detail                                                                                                                    |  |
| Care Instructions   | Dab func. with a damp clean cloth and mild solution of liquid detergent and warm water. Repeat using only clean water, then pat dry with a lint free cloth. |  |
|                     | For difficult stains, use a solution of household bleach (10% bleach / 90% water).                                                                          |  |
|                     | To remove the bleach, repeat using a clean, water dampened cloth, then pat dry.                                                                             |  |
|                     | Always test in an inconspicuous area first and if you don't see the expected results, contact us.                                                           |  |
|                     |                                                                                                                                                             |  |