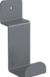

| Dimensione          | Cooca Cum                                                                                                                                                   |  |
|---------------------|-------------------------------------------------------------------------------------------------------------------------------------------------------------|--|
| Dimensions          | Cooee Cup                                                                                                                                                   |  |
|                     | 3" (76mm) w x 4.5" (114mm) h x 3" (76mm) d                                                                                                                  |  |
|                     | Cooee Hook                                                                                                                                                  |  |
|                     | 1.2" (29mm) w x 3" (76mm) h x 1.8" (45mm) d                                                                                                                 |  |
|                     | Cooee Long Tray                                                                                                                                             |  |
|                     | 40" (1016mm) w x 2.2" (56mm) h x 4" (102mm) d                                                                                                               |  |
|                     | Cooee Short Tray                                                                                                                                            |  |
|                     | 19.9" (506mm) w x 2.2" (56mm) h x 4" (102mm) d                                                                                                              |  |
| Fire Rating         | ASTM-E84 – Class A classification                                                                                                                           |  |
|                     | AS ISO 9705 – 2003 – Group 1 classification<br>EN-13501 – B-s2-d0 classification                                                                            |  |
| Made In             | USA                                                                                                                                                         |  |
| Lead Time           | 6-8 weeks                                                                                                                                                   |  |
| Inclusions          | 4 Hooks, 2 cups, 1 short tray & 2 long bins                                                                                                                 |  |
| Assembly & Delivery | Minimal Installation Required.                                                                                                                              |  |
|                     | See installation instructions for detail                                                                                                                    |  |
| Care Instructions   | Dab func. with a damp clean cloth and mild solution of liquid detergent and warm water. Repeat using only clean water, then pat dry with a lint free cloth. |  |
|                     | For difficult stains, use a solution of household bleach (10% bleach / 90% water).                                                                          |  |
|                     | To remove the bleach, repeat using a clean, water dampened cloth, then pat dry.                                                                             |  |
|                     | Always test in an inconspicuous area first and if you don't see the expected results, contact us.                                                           |  |
|                     |                                                                                                                                                             |  |