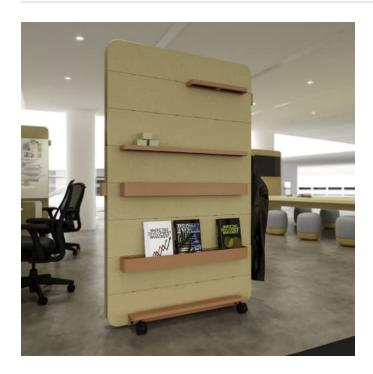

**Accessories** » Cooee Accessories

Collections: Cooee

Applications: Accessories

Accessories » Cooee Accessories

Unlock ultimate versatility with the Cooee Storage Pack: your mobile office within the office. Hooks, trays, cups and bins: space creation simplified.

| ✓ Absorbs Noise ✓ Bleach Cleanable | Easy Install                                                                                                                                                                                                                                             | Easy Clean                                                  |  |
|------------------------------------|----------------------------------------------------------------------------------------------------------------------------------------------------------------------------------------------------------------------------------------------------------|-------------------------------------------------------------|--|
|                                    | ✓ Acoustic                                                                                                                                                                                                                                               |                                                             |  |
| Description                        | We think of the Cooee Storage Accessory Pack as the "Swiss Army pack", our ultimate multi-purpose option that stores almost anything. The four Hooks, one Short Tray, two Cups and two Large Bins mean it doesn't just create a space, it creates space. |                                                             |  |
|                                    | It's like creating a mobile office, in the office.                                                                                                                                                                                                       |                                                             |  |
|                                    | All accessories fit onto all Cooee Walls and Desking Screens. Cups, Hooks and the Short Tray also fits Cooee Desking Dividers.                                                                                                                           |                                                             |  |
| Composition                        | Density 0.5 lb/ft² 2.4 kg /m²                                                                                                                                                                                                                            |                                                             |  |
| Material                           | <ul> <li>60% post-consumer recycl</li> </ul>                                                                                                                                                                                                             | ed PET bottles.                                             |  |
|                                    | • 35% pre-consumer recycled content from PET chips                                                                                                                                                                                                       |                                                             |  |
|                                    | • 5% bio-based Polylactic Acid (PLA)                                                                                                                                                                                                                     |                                                             |  |
|                                    | Accessories: Steel + PET insert/liner with powder coat finish                                                                                                                                                                                            |                                                             |  |
| Powder Coat                        | Anodized Silver, Bengal White,<br>Matte Black, Spice, Tango, Tea                                                                                                                                                                                         | Denim, Fern, Gunmetal, LT Grey, Marigold,<br>l, Terracotta. |  |
|                                    |                                                                                                                                                                                                                                                          |                                                             |  |