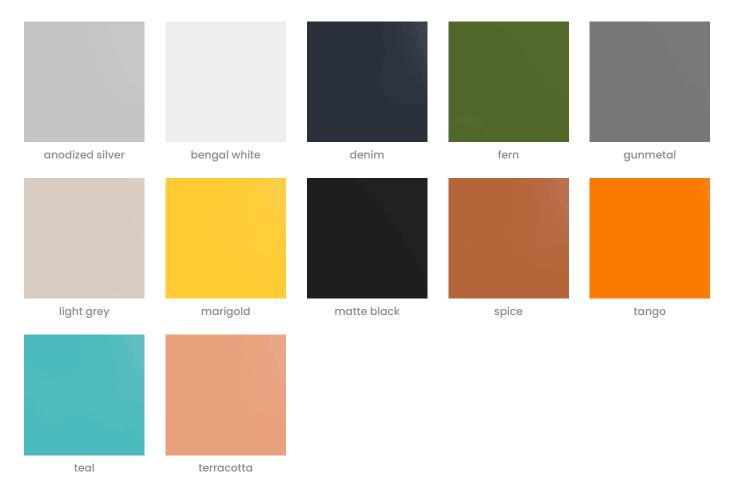

| 🗸 Absorbs Noise    | 🗸 Easy Install                                                                                                                                                                                           | 🗸 Easy Clean                    |
|--------------------|----------------------------------------------------------------------------------------------------------------------------------------------------------------------------------------------------------|---------------------------------|
| ✓ Bleach Cleanable | ✓ Acoustic                                                                                                                                                                                               |                                 |
| Description        | The Cooee Biophilia Accessory Pack comes with 2 Cups and 6 Bins that are perfect for ferns and fronds. They're also equally good at storing homeless bits and pieces, big or small, from here and there. |                                 |
| Composition        | Density 0.5 lb/ft² 2.4 kg /m²                                                                                                                                                                            |                                 |
| Material           | • 60% post-consumer recycled PET bottles.                                                                                                                                                                |                                 |
|                    | <ul> <li>35% pre-consumer recycled content from PET chips</li> </ul>                                                                                                                                     |                                 |
|                    | • 5% bio-based Polylactic Acid (PLA)                                                                                                                                                                     |                                 |
|                    | Accessories: Steel + PET inser                                                                                                                                                                           | t/liner with powder coat finish |
| Powder Coat        | Anodized Silver, Bengal White, Denim, Fern, Gunmetal, LT Grey, Marigold,<br>Matte Black, Spice, Tango, Teal, Terracotta.                                                                                 |                                 |
| Dimensions         | Cooee Cup                                                                                                                                                                                                |                                 |
|                    | 3" (76mm) w x 4.5" (114mm) h x 3" (76mm) d                                                                                                                                                               |                                 |
|                    | Cooee Long Bin                                                                                                                                                                                           |                                 |
|                    | 40" (1016mm) w x 4.5" (114mn                                                                                                                                                                             | n) h x 4" (102mm) d             |
| Fire Rating        | ASTM-E84 – Class A classification<br>AS ISO 9705 – 2003 – Group 1 classification<br>EN-13501 – B-s2-d0 classification                                                                                    |                                 |
| Made In            | USA                                                                                                                                                                                                      |                                 |
| Lead Time          | 6-8 weeks                                                                                                                                                                                                |                                 |
| Inclusions         | 6 Bins & 2 Cups                                                                                                                                                                                          |                                 |

#### **Colour & Finish Options**

#### func powdercoat