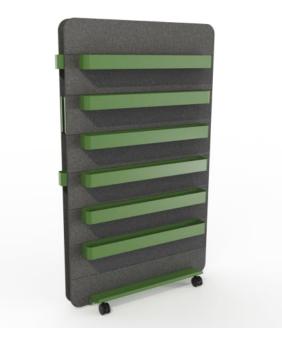

Accessories » Cooee Accessories

Collections: Cooee

Applications: Accessories

Accessories » Cooee Accessories

Accessories » Cooee Accessories

Cooee Biophilia Pack: 2 Cups and 6 versatile bins, ideal for plants for tidying up scattered odds and ends. Nature meets organization.

| 🗸 Absorbs Noise    | 🗸 Easy Install                                                                                                                                                                                           | 🗸 Easy Clean                    |
|--------------------|----------------------------------------------------------------------------------------------------------------------------------------------------------------------------------------------------------|---------------------------------|
| ✓ Bleach Cleanable | ✓ Acoustic                                                                                                                                                                                               |                                 |
| Description        | The Cooee Biophilia Accessory Pack comes with 2 Cups and 6 Bins that are perfect for ferns and fronds. They're also equally good at storing homeless bits and pieces, big or small, from here and there. |                                 |
| Composition        | Density 0.5 lb/ft² 2.4 kg /m²                                                                                                                                                                            |                                 |
| Material           | • 60% post-consumer recycled PET bottles.                                                                                                                                                                |                                 |
|                    | <ul> <li>35% pre-consumer recycled content from PET chips</li> </ul>                                                                                                                                     |                                 |
|                    | • 5% bio-based Polylactic Acid (PLA)                                                                                                                                                                     |                                 |
|                    | Accessories: Steel + PET inser                                                                                                                                                                           | t/liner with powder coat finish |
| Powder Coat        | Anodized Silver, Bengal White, Denim, Fern, Gunmetal, LT Grey, Marigold,<br>Matte Black, Spice, Tango, Teal, Terracotta.                                                                                 |                                 |
| Dimensions         | Cooee Cup                                                                                                                                                                                                |                                 |
|                    | 3" (76mm) w x 4.5" (114mm) h x 3" (76mm) d                                                                                                                                                               |                                 |
|                    | Cooee Long Bin                                                                                                                                                                                           |                                 |
|                    | 40" (1016mm) w x 4.5" (114mn                                                                                                                                                                             | n) h x 4" (102mm) d             |
| Fire Rating        | ASTM-E84 – Class A classification<br>AS ISO 9705 – 2003 – Group 1 classification<br>EN-13501 – B-s2-d0 classification                                                                                    |                                 |
| Made In            | USA                                                                                                                                                                                                      |                                 |
| Lead Time          | 6-8 weeks                                                                                                                                                                                                |                                 |
| Inclusions         | 6 Bins & 2 Cups                                                                                                                                                                                          |                                 |