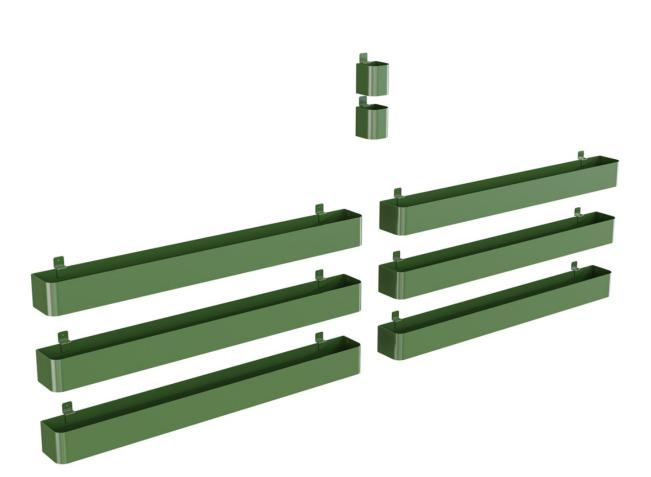

Accessories » Cooee Accessories

Collections: Cooee

Applications: Accessories

Accessories » Cooee Accessories

Accessories » Cooee Accessories

Cooee Biophilia Pack: 2 Cups and 6 versatile bins, ideal for plants for tidying up scattered odds and ends. Nature meets organization.

| 🗸 Absorbs Noise    | 🗸 Easy Install                                                                                                                                                                                           | 🗸 Easy Clean                    |
|--------------------|----------------------------------------------------------------------------------------------------------------------------------------------------------------------------------------------------------|---------------------------------|
| ✓ Bleach Cleanable | ✓ Acoustic                                                                                                                                                                                               |                                 |
| Description        | The Cooee Biophilia Accessory Pack comes with 2 Cups and 6 Bins that are perfect for ferns and fronds. They're also equally good at storing homeless bits and pieces, big or small, from here and there. |                                 |
| Composition        | Density 0.5 lb/ft² 2.4 kg /m²                                                                                                                                                                            |                                 |
| Material           | • 60% post-consumer recycled PET bottles.                                                                                                                                                                |                                 |
|                    | <ul> <li>35% pre-consumer recycled content from PET chips</li> </ul>                                                                                                                                     |                                 |
|                    | • 5% bio-based Polylactic Acid (PLA)                                                                                                                                                                     |                                 |
|                    | Accessories: Steel + PET inser                                                                                                                                                                           | t/liner with powder coat finish |
| Powder Coat        | Anodized Silver, Bengal White, Denim, Fern, Gunmetal, LT Grey, Marigold,<br>Matte Black, Spice, Tango, Teal, Terracotta.                                                                                 |                                 |
| Dimensions         | Cooee Cup                                                                                                                                                                                                |                                 |
|                    | 3" (76mm) w x 4.5" (114mm) h x 3" (76mm) d                                                                                                                                                               |                                 |
|                    | Cooee Long Bin                                                                                                                                                                                           |                                 |
|                    | 40" (1016mm) w x 4.5" (114mn                                                                                                                                                                             | n) h x 4" (102mm) d             |
| Fire Rating        | ASTM-E84 – Class A classification<br>AS ISO 9705 – 2003 – Group 1 classification<br>EN-13501 – B-s2-d0 classification                                                                                    |                                 |
| Made In            | USA                                                                                                                                                                                                      |                                 |
| Lead Time          | 6-8 weeks                                                                                                                                                                                                |                                 |
| Inclusions         | 6 Bins & 2 Cups                                                                                                                                                                                          |                                 |