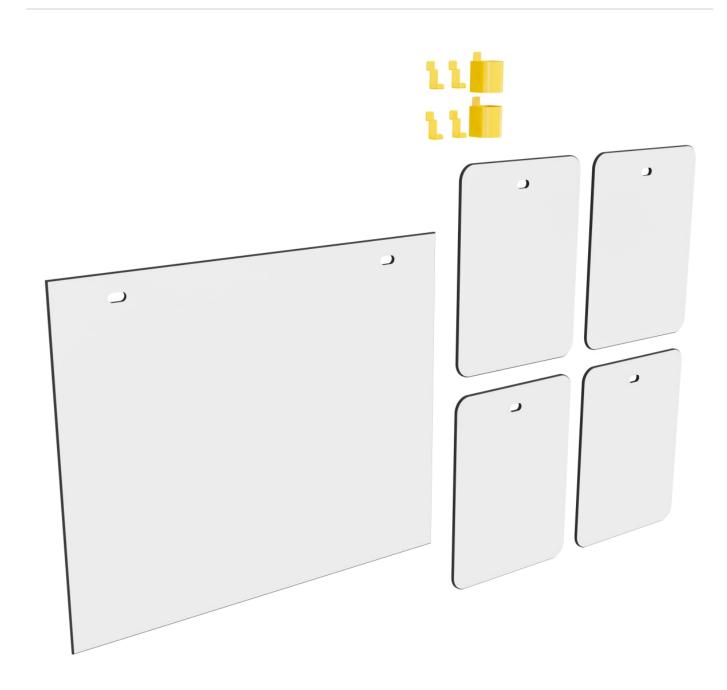

**Accessories** » Cooee Accessories

Collections: Cooee

Applications: Walls

**Accessories** » Cooee Accessories

**Accessories** » Cooee Accessories

**Accessories** » Cooee Accessories

Unleash your presentation wizardy with the Cooee Presentation Pack.

| ✓ Absorbs Noise    | Easy Install                                                                                                                                                                                                                                                                                                    | ✓ Easy Clean                  |
|--------------------|-----------------------------------------------------------------------------------------------------------------------------------------------------------------------------------------------------------------------------------------------------------------------------------------------------------------|-------------------------------|
| ✓ Bleach Cleanable | ✓ Acoustic                                                                                                                                                                                                                                                                                                      |                               |
| Description        | The Cooee Presentation Accessory Pack offers mobile space creation and erasable, magnetic whiteboards for all occasions.  Coming with one Large Whiteboard, two Small Whiteboards and four Hooks, you can use it to ideate and present, hang your coats, or just use it as somewhere to store your whiteboards. |                               |
|                    |                                                                                                                                                                                                                                                                                                                 |                               |
| Material           | • 60% post-consumer recycled PET bottles.                                                                                                                                                                                                                                                                       |                               |
|                    | 35% pre-consumer recycled content from PET chips                                                                                                                                                                                                                                                                |                               |
|                    | • 5% bio-based Polylactic Acid (PLA)                                                                                                                                                                                                                                                                            |                               |
|                    | Accessories: Steel + PET insert,                                                                                                                                                                                                                                                                                | liner with powder coat finish |
| Powder Coat        | Anodized Silver, Bengal White, Denim, Fern, Gunmetal, LT Grey, Marigold, Matte Black, Spice, Tango, Teal, Terracotta.                                                                                                                                                                                           |                               |
| Dimensions         | Cooee Cup                                                                                                                                                                                                                                                                                                       |                               |
|                    | 3" (76mm) w x 4.5" (114mm) h x 3" (76mm) d                                                                                                                                                                                                                                                                      |                               |
|                    | Cooee Small Whiteboard                                                                                                                                                                                                                                                                                          |                               |
|                    | 19.9" (505mm) w x 25.8" (654mm) h x 0.5" (13mm) d                                                                                                                                                                                                                                                               |                               |
|                    | Cooee Large Whiteboard                                                                                                                                                                                                                                                                                          |                               |
|                    | 47.5" (1207mm) w x 39" (991mm) h x 15" (380mm) d                                                                                                                                                                                                                                                                |                               |
|                    | Cooee Hook                                                                                                                                                                                                                                                                                                      |                               |
|                    | 1.2" (29mm) w x 3" (76mm) h x                                                                                                                                                                                                                                                                                   | 1.8" (45mm) d                 |
| Fire Rating        | ASTM-E84 – Class A classification<br>AS ISO 9705 – 2003 – Group 1 classification<br>EN-13501 – B-s2-d0 classification                                                                                                                                                                                           |                               |