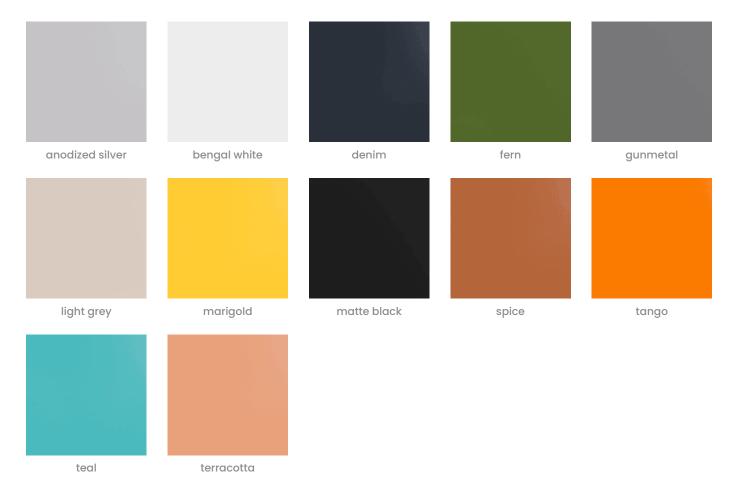

#### **Colour & Finish Options**

| ✓ Absorbs Noise    | Easy Install                                                                                                                                                                                                                                                                                                    | ✓ Easy Clean                  |
|--------------------|-----------------------------------------------------------------------------------------------------------------------------------------------------------------------------------------------------------------------------------------------------------------------------------------------------------------|-------------------------------|
| ✓ Bleach Cleanable | ✓ Acoustic                                                                                                                                                                                                                                                                                                      |                               |
| Description        | The Cooee Presentation Accessory Pack offers mobile space creation and erasable, magnetic whiteboards for all occasions.  Coming with one Large Whiteboard, two Small Whiteboards and four Hooks, you can use it to ideate and present, hang your coats, or just use it as somewhere to store your whiteboards. |                               |
|                    |                                                                                                                                                                                                                                                                                                                 |                               |
| Material           | • 60% post-consumer recycled PET bottles.                                                                                                                                                                                                                                                                       |                               |
|                    | 35% pre-consumer recycled content from PET chips                                                                                                                                                                                                                                                                |                               |
|                    | • 5% bio-based Polylactic Acid (PLA)                                                                                                                                                                                                                                                                            |                               |
|                    | Accessories: Steel + PET insert,                                                                                                                                                                                                                                                                                | liner with powder coat finish |
| Powder Coat        | Anodized Silver, Bengal White, Denim, Fern, Gunmetal, LT Grey, Marigold, Matte Black, Spice, Tango, Teal, Terracotta.                                                                                                                                                                                           |                               |
| Dimensions         | Cooee Cup                                                                                                                                                                                                                                                                                                       |                               |
|                    | 3" (76mm) w x 4.5" (114mm) h x 3" (76mm) d                                                                                                                                                                                                                                                                      |                               |
|                    | Cooee Small Whiteboard                                                                                                                                                                                                                                                                                          |                               |
|                    | 19.9" (505mm) w x 25.8" (654mm) h x 0.5" (13mm) d                                                                                                                                                                                                                                                               |                               |
|                    | Cooee Large Whiteboard                                                                                                                                                                                                                                                                                          |                               |
|                    | 47.5" (1207mm) w x 39" (991mm) h x 15" (380mm) d                                                                                                                                                                                                                                                                |                               |
|                    | Cooee Hook                                                                                                                                                                                                                                                                                                      |                               |
|                    | 1.2" (29mm) w x 3" (76mm) h x                                                                                                                                                                                                                                                                                   | 1.8" (45mm) d                 |
| Fire Rating        | ASTM-E84 – Class A classification<br>AS ISO 9705 – 2003 – Group 1 classification<br>EN-13501 – B-s2-d0 classification                                                                                                                                                                                           |                               |