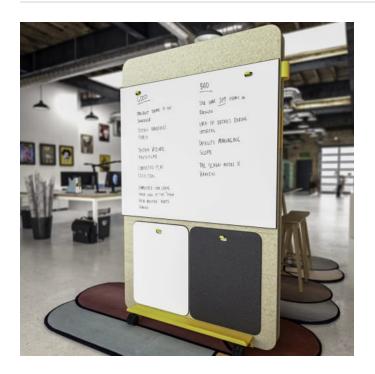

**Accessories** » Cooee Accessories

Collections: Cooee

Applications: Walls

**Accessories** » Cooee Accessories

**Accessories** » Cooee Accessories

**Accessories** » Cooee Accessories

Unleash your presentation wizardy with the Cooee Presentation Pack.

| ✓ Absorbs Noise    | Easy Install                                                                                                                                                                                                                                                                                                    | ✓ Easy Clean                  |
|--------------------|-----------------------------------------------------------------------------------------------------------------------------------------------------------------------------------------------------------------------------------------------------------------------------------------------------------------|-------------------------------|
| ✓ Bleach Cleanable | ✓ Acoustic                                                                                                                                                                                                                                                                                                      |                               |
| Description        | The Cooee Presentation Accessory Pack offers mobile space creation and erasable, magnetic whiteboards for all occasions.  Coming with one Large Whiteboard, two Small Whiteboards and four Hooks, you can use it to ideate and present, hang your coats, or just use it as somewhere to store your whiteboards. |                               |
|                    |                                                                                                                                                                                                                                                                                                                 |                               |
| Material           | • 60% post-consumer recycled PET bottles.                                                                                                                                                                                                                                                                       |                               |
|                    | 35% pre-consumer recycled content from PET chips                                                                                                                                                                                                                                                                |                               |
|                    | • 5% bio-based Polylactic Acid (PLA)                                                                                                                                                                                                                                                                            |                               |
|                    | Accessories: Steel + PET insert,                                                                                                                                                                                                                                                                                | liner with powder coat finish |
| Powder Coat        | Anodized Silver, Bengal White, Denim, Fern, Gunmetal, LT Grey, Marigold, Matte Black, Spice, Tango, Teal, Terracotta.                                                                                                                                                                                           |                               |
| Dimensions         | Cooee Cup                                                                                                                                                                                                                                                                                                       |                               |
|                    | 3" (76mm) w x 4.5" (114mm) h x 3" (76mm) d                                                                                                                                                                                                                                                                      |                               |
|                    | Cooee Small Whiteboard                                                                                                                                                                                                                                                                                          |                               |
|                    | 19.9" (505mm) w x 25.8" (654mm) h x 0.5" (13mm) d                                                                                                                                                                                                                                                               |                               |
|                    | Cooee Large Whiteboard                                                                                                                                                                                                                                                                                          |                               |
|                    | 47.5" (1207mm) w x 39" (991mm) h x 15" (380mm) d                                                                                                                                                                                                                                                                |                               |
|                    | Cooee Hook                                                                                                                                                                                                                                                                                                      |                               |
|                    | 1.2" (29mm) w x 3" (76mm) h x                                                                                                                                                                                                                                                                                   | 1.8" (45mm) d                 |
| Fire Rating        | ASTM-E84 – Class A classification<br>AS ISO 9705 – 2003 – Group 1 classification<br>EN-13501 – B-s2-d0 classification                                                                                                                                                                                           |                               |