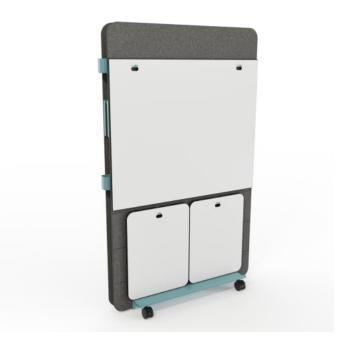

**Accessories** » Cooee Accessories

Collections: Cooee

Applications: Walls

**Accessories** » Cooee Accessories

**Accessories** » Cooee Accessories

**Accessories** » Cooee Accessories

Unleash your presentation wizardy with the Cooee Presentation Pack.

| ✓ Absorbs Noise    | Easy Install                                                                                                                                                                                                                                                                                                    | ✓ Easy Clean                  |
|--------------------|-----------------------------------------------------------------------------------------------------------------------------------------------------------------------------------------------------------------------------------------------------------------------------------------------------------------|-------------------------------|
| ✓ Bleach Cleanable | ✓ Acoustic                                                                                                                                                                                                                                                                                                      |                               |
| Description        | The Cooee Presentation Accessory Pack offers mobile space creation and erasable, magnetic whiteboards for all occasions.  Coming with one Large Whiteboard, two Small Whiteboards and four Hooks, you can use it to ideate and present, hang your coats, or just use it as somewhere to store your whiteboards. |                               |
|                    |                                                                                                                                                                                                                                                                                                                 |                               |
| Material           | • 60% post-consumer recycled PET bottles.                                                                                                                                                                                                                                                                       |                               |
|                    | 35% pre-consumer recycled content from PET chips                                                                                                                                                                                                                                                                |                               |
|                    | • 5% bio-based Polylactic Acid (PLA)                                                                                                                                                                                                                                                                            |                               |
|                    | Accessories: Steel + PET insert,                                                                                                                                                                                                                                                                                | liner with powder coat finish |
| Powder Coat        | Anodized Silver, Bengal White, Denim, Fern, Gunmetal, LT Grey, Marigold, Matte Black, Spice, Tango, Teal, Terracotta.                                                                                                                                                                                           |                               |
| Dimensions         | Cooee Cup                                                                                                                                                                                                                                                                                                       |                               |
|                    | 3" (76mm) w x 4.5" (114mm) h x 3" (76mm) d                                                                                                                                                                                                                                                                      |                               |
|                    | Cooee Small Whiteboard                                                                                                                                                                                                                                                                                          |                               |
|                    | 19.9" (505mm) w x 25.8" (654mm) h x 0.5" (13mm) d                                                                                                                                                                                                                                                               |                               |
|                    | Cooee Large Whiteboard                                                                                                                                                                                                                                                                                          |                               |
|                    | 47.5" (1207mm) w x 39" (991mm) h x 15" (380mm) d                                                                                                                                                                                                                                                                |                               |
|                    | Cooee Hook                                                                                                                                                                                                                                                                                                      |                               |
|                    | 1.2" (29mm) w x 3" (76mm) h x                                                                                                                                                                                                                                                                                   | 1.8" (45mm) d                 |
| Fire Rating        | ASTM-E84 – Class A classification<br>AS ISO 9705 – 2003 – Group 1 classification<br>EN-13501 – B-s2-d0 classification                                                                                                                                                                                           |                               |