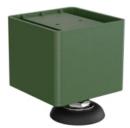

Accessories » Cooee Accessories

Collections: Cooee

Applications: Accessories

Accessories » Cooee Accessories

Accessories » Cooee Accessories

| 🗸 Absorbs Noise | ✓ Acoustic                                                                                                                                                                                                                                                                                                                                                       | ✓ Bleach Cleanable                                                                                                                                                                                             |  |
|-----------------|------------------------------------------------------------------------------------------------------------------------------------------------------------------------------------------------------------------------------------------------------------------------------------------------------------------------------------------------------------------|----------------------------------------------------------------------------------------------------------------------------------------------------------------------------------------------------------------|--|
| 🗸 Easy Clean    | 🗸 Easy Install                                                                                                                                                                                                                                                                                                                                                   |                                                                                                                                                                                                                |  |
| Description     | Now, we know you love the mobility of your Cooee Mobile Wall, but<br>sometimes you need it to chill out and stay in one place. That's where the<br>Cooee Adjustable Foot comes to the rescue, giving you the option for a<br>stationary foot that keeps your wall steady as a rock.                                                                              |                                                                                                                                                                                                                |  |
|                 | about whether your Cooee V<br>yours. Well, fear not! Our Ad                                                                                                                                                                                                                                                                                                      | lestions, concerns, and late-night ponderings<br>Wall can still glide across that plush carpet of<br>justable Foot, or as it's often called in market, th<br>, effortlessly cruising across any surface, be it |  |
|                 | holes as the casters. Transfo<br>powerhouse effortlessly. It's                                                                                                                                                                                                                                                                                                   | stable feet seamlessly attach using the same<br>orm your mobile wall into a rock-solid<br>like giving your trusty sidekick an unshakable<br>t and doesn't go wandering off.                                    |  |
|                 | And let's not forget our educational and healthcare heroes out there. It's all<br>about providing rock-solid stability in those fast-paced environments.<br>Whether you're teaching a class, running a meeting, or taking care of<br>patients, the Cooee Adjustable Foot will keep your mobile wall firmly<br>grounded, so you can focus on what really matters. |                                                                                                                                                                                                                |  |
| Composition     | Density 0.5 lb/ft² 2.4 kg /m²                                                                                                                                                                                                                                                                                                                                    |                                                                                                                                                                                                                |  |
| Material        | Steel + Powder coat finish                                                                                                                                                                                                                                                                                                                                       |                                                                                                                                                                                                                |  |
|                 | Plastic adjustable foot                                                                                                                                                                                                                                                                                                                                          |                                                                                                                                                                                                                |  |
| Powder Coat     | Anodized Silver, Bengal White, Denim, Fern, Gunmetal, LT Grey, Marigold,<br>Matte Black, Spice, Tango, Teal, Terracotta                                                                                                                                                                                                                                          |                                                                                                                                                                                                                |  |
| Dimensions      | 3" (76mm) w x 3" (76mm) h x 3" (76mm) d                                                                                                                                                                                                                                                                                                                          |                                                                                                                                                                                                                |  |
| Fire Rating     | ASTM-E84 – Class A classification<br>AS ISO 9705 – 2003 – Group 1 classification<br>EN-13501 – B-s2-d0 classification                                                                                                                                                                                                                                            |                                                                                                                                                                                                                |  |