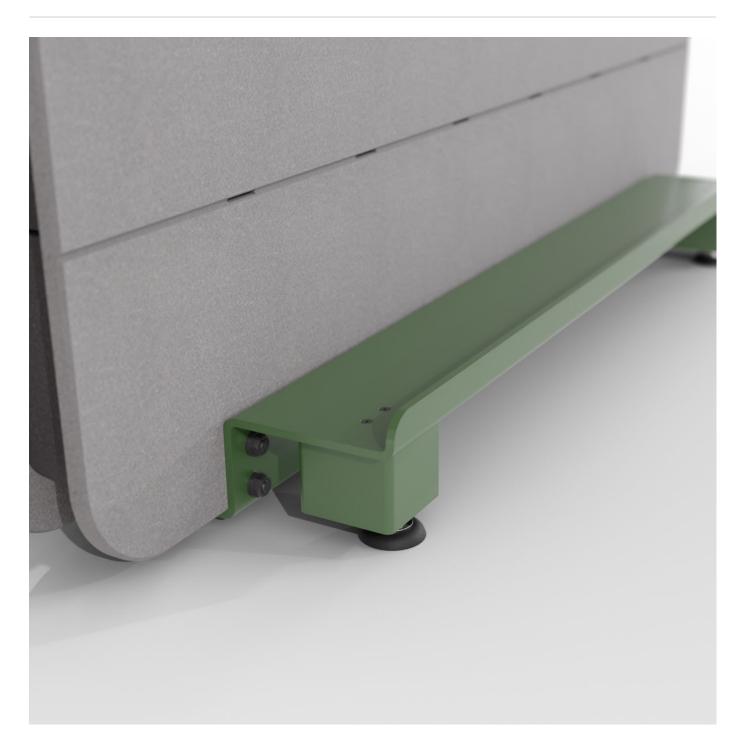

Accessories » Cooee Accessories

Collections: Cooee

Applications: Accessories

Accessories » Cooee Accessories

Accessories » Cooee Accessories

| 🗸 Absorbs Noise | ✓ Acoustic                                                                                                                                                                                                                                                                                                                                                       | ✓ Bleach Cleanable                                                                                                                                                                                             |  |
|-----------------|------------------------------------------------------------------------------------------------------------------------------------------------------------------------------------------------------------------------------------------------------------------------------------------------------------------------------------------------------------------|----------------------------------------------------------------------------------------------------------------------------------------------------------------------------------------------------------------|--|
| 🗸 Easy Clean    | 🗸 Easy Install                                                                                                                                                                                                                                                                                                                                                   |                                                                                                                                                                                                                |  |
| Description     | Now, we know you love the mobility of your Cooee Mobile Wall, but<br>sometimes you need it to chill out and stay in one place. That's where the<br>Cooee Adjustable Foot comes to the rescue, giving you the option for a<br>stationary foot that keeps your wall steady as a rock.                                                                              |                                                                                                                                                                                                                |  |
|                 | about whether your Cooee V<br>yours. Well, fear not! Our Ad                                                                                                                                                                                                                                                                                                      | lestions, concerns, and late-night ponderings<br>Wall can still glide across that plush carpet of<br>justable Foot, or as it's often called in market, th<br>, effortlessly cruising across any surface, be it |  |
|                 | holes as the casters. Transfo<br>powerhouse effortlessly. It's                                                                                                                                                                                                                                                                                                   | stable feet seamlessly attach using the same<br>orm your mobile wall into a rock-solid<br>like giving your trusty sidekick an unshakable<br>t and doesn't go wandering off.                                    |  |
|                 | And let's not forget our educational and healthcare heroes out there. It's all<br>about providing rock-solid stability in those fast-paced environments.<br>Whether you're teaching a class, running a meeting, or taking care of<br>patients, the Cooee Adjustable Foot will keep your mobile wall firmly<br>grounded, so you can focus on what really matters. |                                                                                                                                                                                                                |  |
| Composition     | Density 0.5 lb/ft² 2.4 kg /m²                                                                                                                                                                                                                                                                                                                                    |                                                                                                                                                                                                                |  |
| Material        | Steel + Powder coat finish                                                                                                                                                                                                                                                                                                                                       |                                                                                                                                                                                                                |  |
|                 | Plastic adjustable foot                                                                                                                                                                                                                                                                                                                                          |                                                                                                                                                                                                                |  |
| Powder Coat     | Anodized Silver, Bengal White, Denim, Fern, Gunmetal, LT Grey, Marigold,<br>Matte Black, Spice, Tango, Teal, Terracotta                                                                                                                                                                                                                                          |                                                                                                                                                                                                                |  |
| Dimensions      | 3" (76mm) w x 3" (76mm) h x 3" (76mm) d                                                                                                                                                                                                                                                                                                                          |                                                                                                                                                                                                                |  |
| Fire Rating     | ASTM-E84 – Class A classification<br>AS ISO 9705 – 2003 – Group 1 classification<br>EN-13501 – B-s2-d0 classification                                                                                                                                                                                                                                            |                                                                                                                                                                                                                |  |