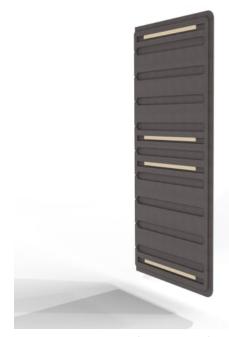

Walls » Fixed Walls

Craft a vibrant workspace using Cooee Collaboration Whiteboard, merging seamless design with acoustic advantages for ultimate productivity.

| ✓ Absorbs Noise | ✓ Acoustic                                                                                                                                                                                                                                                                                                                                                                                       | ✓ Bleach Cleanable |  |
|-----------------|--------------------------------------------------------------------------------------------------------------------------------------------------------------------------------------------------------------------------------------------------------------------------------------------------------------------------------------------------------------------------------------------------|--------------------|--|
| ✓ Easy Clean    | ✓ Easy Install                                                                                                                                                                                                                                                                                                                                                                                   |                    |  |
| Description     | Where functionality blends seamlessly with acoustic benefits. Elevate your workspace with these versatile whiteboards that not only look stunning but also enhance your productivity.                                                                                                                                                                                                            |                    |  |
|                 | Crafting the perfect setup? These whiteboards shine individually, but their real magic comes to life when they collaborate. Choose your preferred configuration, whether it's square or radius corners. Designed to rotate 180 degrees for maximum utility and dynamic flexibility. The acoustic vents take your productivity to the next level, creating an environment of focused inspiration. |                    |  |
|                 | Achieve an elegant, fixed-wall aesthetic with the simple MDF split batten mounting. Our matte whiteboard surfaces are your creative playground –                                                                                                                                                                                                                                                 |                    |  |

Breathe life into your workspace with the Cooee Collaboration Whiteboard. Dull walls are out, and a world of creativity and focus is in. Make your workspace uniquely yours and infuse energy into every corner.