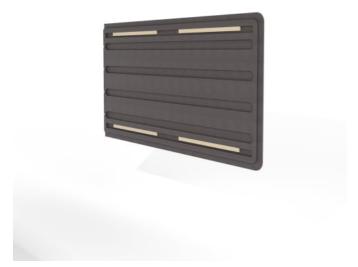

Walls » Fixed Walls

Craft a vibrant workspace using Cooee Collaboration Whiteboard, merging seamless design with acoustic advantages for ultimate productivity.

| ✓ Absorbs Noise | ✓ Acoustic                                                                                                                                                                                                                                                                                                                                                                                       | ✓ Bleach Cleanable |  |
|-----------------|--------------------------------------------------------------------------------------------------------------------------------------------------------------------------------------------------------------------------------------------------------------------------------------------------------------------------------------------------------------------------------------------------|--------------------|--|
| ✓ Easy Clean    | ✓ Easy Install                                                                                                                                                                                                                                                                                                                                                                                   |                    |  |
| Description     | Where functionality blends seamlessly with acoustic benefits. Elevate your workspace with these versatile whiteboards that not only look stunning but also enhance your productivity.                                                                                                                                                                                                            |                    |  |
|                 | Crafting the perfect setup? These whiteboards shine individually, but their real magic comes to life when they collaborate. Choose your preferred configuration, whether it's square or radius corners. Designed to rotate 180 degrees for maximum utility and dynamic flexibility. The acoustic vents take your productivity to the next level, creating an environment of focused inspiration. |                    |  |
|                 | Achieve an elegant, fixed-wall aesthetic with the simple MDF split batten mounting. Our matte whiteboard surfaces are your creative playground –                                                                                                                                                                                                                                                 |                    |  |

Breathe life into your workspace with the Cooee Collaboration Whiteboard. Dull walls are out, and a world of creativity and focus is in. Make your workspace uniquely yours and infuse energy into every corner.