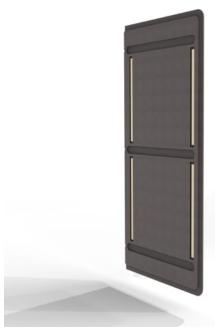

Walls » Fixed Walls

Craft a vibrant workspace using Cooee Collaboration Whiteboard, merging seamless design with acoustic advantages for ultimate productivity.

| ✓ Absorbs Noise | ✓ Acoustic                                                                                                                                                                                                                                                                                                                                                                                       | ✓ Bleach Cleanable |  |
|-----------------|--------------------------------------------------------------------------------------------------------------------------------------------------------------------------------------------------------------------------------------------------------------------------------------------------------------------------------------------------------------------------------------------------|--------------------|--|
| ✓ Easy Clean    | ✓ Easy Install                                                                                                                                                                                                                                                                                                                                                                                   |                    |  |
| Description     | Where functionality blends seamlessly with acoustic benefits. Elevate your workspace with these versatile whiteboards that not only look stunning but also enhance your productivity.                                                                                                                                                                                                            |                    |  |
|                 | Crafting the perfect setup? These whiteboards shine individually, but their real magic comes to life when they collaborate. Choose your preferred configuration, whether it's square or radius corners. Designed to rotate 180 degrees for maximum utility and dynamic flexibility. The acoustic vents take your productivity to the next level, creating an environment of focused inspiration. |                    |  |
|                 | Achieve an elegant, fixed-wall aesthetic with the simple MDF split batten mounting. Our matte whiteboard surfaces are your creative playground –                                                                                                                                                                                                                                                 |                    |  |

Breathe life into your workspace with the Cooee Collaboration Whiteboard. Dull walls are out, and a world of creativity and focus is in. Make your workspace uniquely yours and infuse energy into every corner.