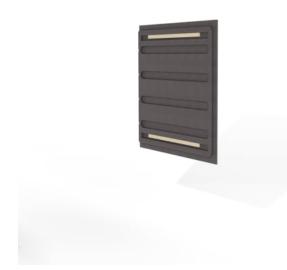

Walls » Fixed Walls

Craft a vibrant workspace using Cooee Collaboration Whiteboard, merging seamless design with acoustic advantages for ultimate productivity.

| ✓ Absorbs Noise | ✓ Acoustic                                                                                                                                                                                                                                                                                                                                                                                       | ✓ Bleach Cleanable |  |
|-----------------|--------------------------------------------------------------------------------------------------------------------------------------------------------------------------------------------------------------------------------------------------------------------------------------------------------------------------------------------------------------------------------------------------|--------------------|--|
| ✓ Easy Clean    | ✓ Easy Install                                                                                                                                                                                                                                                                                                                                                                                   |                    |  |
| Description     | Where functionality blends seamlessly with acoustic benefits. Elevate your workspace with these versatile whiteboards that not only look stunning but also enhance your productivity.                                                                                                                                                                                                            |                    |  |
|                 | Crafting the perfect setup? These whiteboards shine individually, but their real magic comes to life when they collaborate. Choose your preferred configuration, whether it's square or radius corners. Designed to rotate 180 degrees for maximum utility and dynamic flexibility. The acoustic vents take your productivity to the next level, creating an environment of focused inspiration. |                    |  |
|                 | Achieve an elegant, fixed-wall aesthetic with the simple MDF split batten mounting. Our matte whiteboard surfaces are your creative playground –                                                                                                                                                                                                                                                 |                    |  |

Breathe life into your workspace with the Cooee Collaboration Whiteboard. Dull walls are out, and a world of creativity and focus is in. Make your workspace uniquely yours and infuse energy into every corner.