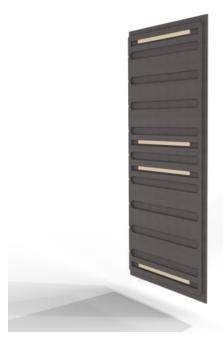

Walls » Fixed Walls

Craft a vibrant workspace using Cooee Collaboration Whiteboard, merging seamless design with acoustic advantages for ultimate productivity.

| ✓ Absorbs Noise | ✓ Acoustic                                                                                                                                                                                                                                                                                                                                                                                       | ✓ Bleach Cleanable |  |
|-----------------|--------------------------------------------------------------------------------------------------------------------------------------------------------------------------------------------------------------------------------------------------------------------------------------------------------------------------------------------------------------------------------------------------|--------------------|--|
| ✓ Easy Clean    | ✓ Easy Install                                                                                                                                                                                                                                                                                                                                                                                   |                    |  |
| Description     | Where functionality blends seamlessly with acoustic benefits. Elevate your workspace with these versatile whiteboards that not only look stunning but also enhance your productivity.                                                                                                                                                                                                            |                    |  |
|                 | Crafting the perfect setup? These whiteboards shine individually, but their real magic comes to life when they collaborate. Choose your preferred configuration, whether it's square or radius corners. Designed to rotate 180 degrees for maximum utility and dynamic flexibility. The acoustic vents take your productivity to the next level, creating an environment of focused inspiration. |                    |  |
|                 | Achieve an elegant, fixed-wall aesthetic with the simple MDF split batten mounting. Our matte whiteboard surfaces are your creative playground –                                                                                                                                                                                                                                                 |                    |  |

Breathe life into your workspace with the Cooee Collaboration Whiteboard. Dull walls are out, and a world of creativity and focus is in. Make your workspace uniquely yours and infuse energy into every corner.