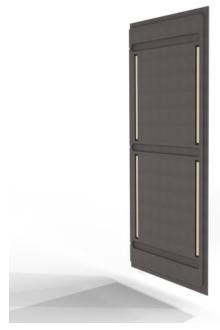

Walls » Fixed Walls

Craft a vibrant workspace using Cooee Collaboration Whiteboard, merging seamless design with acoustic advantages for ultimate productivity.

| ✓ Absorbs Noise | ✓ Acoustic                                                                                                                                                                                                                                                                                                                                                                                       | ✓ Bleach Cleanable |  |
|-----------------|--------------------------------------------------------------------------------------------------------------------------------------------------------------------------------------------------------------------------------------------------------------------------------------------------------------------------------------------------------------------------------------------------|--------------------|--|
| ✓ Easy Clean    | ✓ Easy Install                                                                                                                                                                                                                                                                                                                                                                                   |                    |  |
| Description     | Where functionality blends seamlessly with acoustic benefits. Elevate your workspace with these versatile whiteboards that not only look stunning but also enhance your productivity.                                                                                                                                                                                                            |                    |  |
|                 | Crafting the perfect setup? These whiteboards shine individually, but their real magic comes to life when they collaborate. Choose your preferred configuration, whether it's square or radius corners. Designed to rotate 180 degrees for maximum utility and dynamic flexibility. The acoustic vents take your productivity to the next level, creating an environment of focused inspiration. |                    |  |
|                 | Achieve an elegant, fixed-wall aesthetic with the simple MDF split batten mounting. Our matte whiteboard surfaces are your creative playground –                                                                                                                                                                                                                                                 |                    |  |

Breathe life into your workspace with the Cooee Collaboration Whiteboard. Dull walls are out, and a world of creativity and focus is in. Make your workspace uniquely yours and infuse energy into every corner.