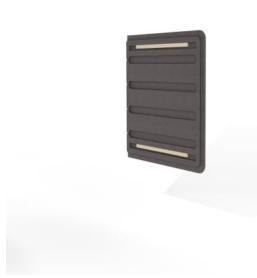

Walls » Fixed Walls

Craft a vibrant workspace using Cooee Collaboration Whiteboard, merging seamless design with acoustic advantages for ultimate productivity.

| ✓ Absorbs Noise | ✓ Acoustic                                                                                                                                                                                                                                                                                                                                                                                       | ✓ Bleach Cleanable |  |
|-----------------|--------------------------------------------------------------------------------------------------------------------------------------------------------------------------------------------------------------------------------------------------------------------------------------------------------------------------------------------------------------------------------------------------|--------------------|--|
| ✓ Easy Clean    | ✓ Easy Install                                                                                                                                                                                                                                                                                                                                                                                   |                    |  |
| Description     | Where functionality blends seamlessly with acoustic benefits. Elevate your workspace with these versatile whiteboards that not only look stunning but also enhance your productivity.                                                                                                                                                                                                            |                    |  |
|                 | Crafting the perfect setup? These whiteboards shine individually, but their real magic comes to life when they collaborate. Choose your preferred configuration, whether it's square or radius corners. Designed to rotate 180 degrees for maximum utility and dynamic flexibility. The acoustic vents take your productivity to the next level, creating an environment of focused inspiration. |                    |  |
|                 | Achieve an elegant, fixed-wall aesthetic with the simple MDF split batten mounting. Our matte whiteboard surfaces are your creative playground –                                                                                                                                                                                                                                                 |                    |  |

Breathe life into your workspace with the Cooee Collaboration Whiteboard. Dull walls are out, and a world of creativity and focus is in. Make your workspace uniquely yours and infuse energy into every corner.