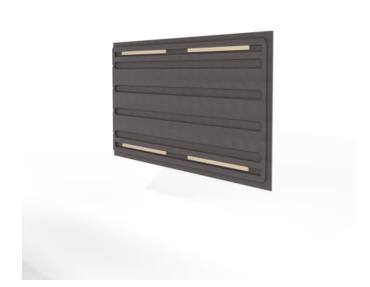

Walls » Fixed Walls

Craft a vibrant workspace using Cooee Collaboration Whiteboard, merging seamless design with acoustic advantages for ultimate productivity.

| ✓ Absorbs Noise | ✓ Acoustic                                                                                                                                                                                                                                                                                                                                                                                       | ✓ Bleach Cleanable |  |
|-----------------|--------------------------------------------------------------------------------------------------------------------------------------------------------------------------------------------------------------------------------------------------------------------------------------------------------------------------------------------------------------------------------------------------|--------------------|--|
| ✓ Easy Clean    | ✓ Easy Install                                                                                                                                                                                                                                                                                                                                                                                   |                    |  |
| Description     | Where functionality blends seamlessly with acoustic benefits. Elevate your workspace with these versatile whiteboards that not only look stunning but also enhance your productivity.                                                                                                                                                                                                            |                    |  |
|                 | Crafting the perfect setup? These whiteboards shine individually, but their real magic comes to life when they collaborate. Choose your preferred configuration, whether it's square or radius corners. Designed to rotate 180 degrees for maximum utility and dynamic flexibility. The acoustic vents take your productivity to the next level, creating an environment of focused inspiration. |                    |  |
|                 | Achieve an elegant, fixed-wall aesthetic with the simple MDF split batten mounting. Our matte whiteboard surfaces are your creative playground –                                                                                                                                                                                                                                                 |                    |  |

Breathe life into your workspace with the Cooee Collaboration Whiteboard. Dull walls are out, and a world of creativity and focus is in. Make your workspace uniquely yours and infuse energy into every corner.