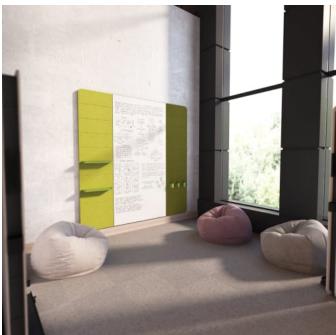

Walls » Fixed Walls

Craft a vibrant workspace using Cooee Collaboration Whiteboard, merging seamless design with acoustic advantages for ultimate productivity.

| ✓ Absorbs Noise | ✓ Acoustic                                                                                                                                                                                                                                                                                                                                                                                       | ✓ Bleach Cleanable |  |
|-----------------|--------------------------------------------------------------------------------------------------------------------------------------------------------------------------------------------------------------------------------------------------------------------------------------------------------------------------------------------------------------------------------------------------|--------------------|--|
| ✓ Easy Clean    | ✓ Easy Install                                                                                                                                                                                                                                                                                                                                                                                   |                    |  |
| Description     | Where functionality blends seamlessly with acoustic benefits. Elevate your workspace with these versatile whiteboards that not only look stunning but also enhance your productivity.                                                                                                                                                                                                            |                    |  |
|                 | Crafting the perfect setup? These whiteboards shine individually, but their real magic comes to life when they collaborate. Choose your preferred configuration, whether it's square or radius corners. Designed to rotate 180 degrees for maximum utility and dynamic flexibility. The acoustic vents take your productivity to the next level, creating an environment of focused inspiration. |                    |  |
|                 | Achieve an elegant, fixed-wall aesthetic with the simple MDF split batten mounting. Our matte whiteboard surfaces are your creative playground –                                                                                                                                                                                                                                                 |                    |  |

Breathe life into your workspace with the Cooee Collaboration Whiteboard. Dull walls are out, and a world of creativity and focus is in. Make your workspace uniquely yours and infuse energy into every corner.

non-ghosting, magnetic, erasable, and even projectable for captivating presentations. While these boards stay put, they ignite your ideas and