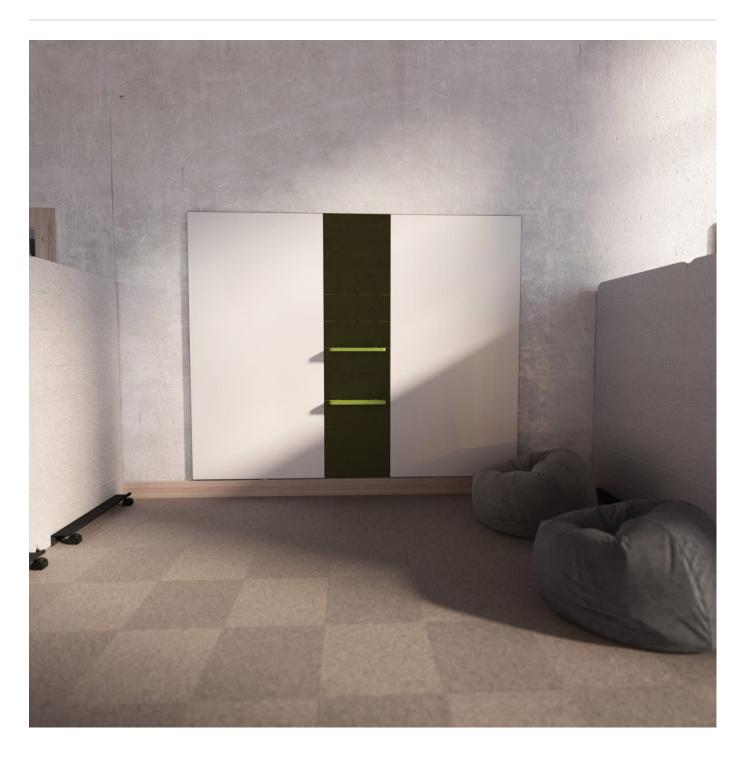

Walls » Fixed Walls

Craft a vibrant workspace using Cooee Collaboration Whiteboard, merging seamless design with acoustic advantages for ultimate productivity.

| ✓ Absorbs Noise | ✓ Acoustic                                                                                                                                                                                                                                                                                                                                                                                       | ✓ Bleach Cleanable |  |
|-----------------|--------------------------------------------------------------------------------------------------------------------------------------------------------------------------------------------------------------------------------------------------------------------------------------------------------------------------------------------------------------------------------------------------|--------------------|--|
| ✓ Easy Clean    | ✓ Easy Install                                                                                                                                                                                                                                                                                                                                                                                   |                    |  |
| Description     | Where functionality blends seamlessly with acoustic benefits. Elevate your workspace with these versatile whiteboards that not only look stunning but also enhance your productivity.                                                                                                                                                                                                            |                    |  |
|                 | Crafting the perfect setup? These whiteboards shine individually, but their real magic comes to life when they collaborate. Choose your preferred configuration, whether it's square or radius corners. Designed to rotate 180 degrees for maximum utility and dynamic flexibility. The acoustic vents take your productivity to the next level, creating an environment of focused inspiration. |                    |  |
|                 | Achieve an elegant, fixed-wall aesthetic with the simple MDF split batten mounting. Our matte whiteboard surfaces are your creative playground –                                                                                                                                                                                                                                                 |                    |  |

Breathe life into your workspace with the Cooee Collaboration Whiteboard. Dull walls are out, and a world of creativity and focus is in. Make your workspace uniquely yours and infuse energy into every corner.

non-ghosting, magnetic, erasable, and even projectable for captivating presentations. While these boards stay put, they ignite your ideas and