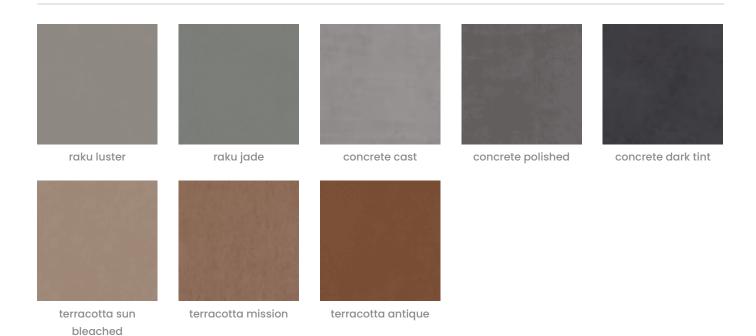

| PET Colours | Standard Finishes:                                                                                                                                                                                                                                                                                                                                    |  |  |  |  |
|-------------|-------------------------------------------------------------------------------------------------------------------------------------------------------------------------------------------------------------------------------------------------------------------------------------------------------------------------------------------------------|--|--|--|--|
|             | 30 Solid Colors: Bark, Brick, Cadet, Chambray, Cobalt, Ecru, Elderberry, Fossil,<br>Frost, Grass, Greige, Ivory, Linen, Malachite, Mandarin, Meadow, Midnight,<br>Ochre, Olive, Parchment, Pebble, Pewter, Saffron, Sky, Slate, Smoke, Storm,<br>Sunshine, Tar, Twilight.                                                                             |  |  |  |  |
|             | 4 Timber Prints: Eucalyptus, Iron bark, Merbau, Spotted Gum.                                                                                                                                                                                                                                                                                          |  |  |  |  |
|             | Premium Finishes:                                                                                                                                                                                                                                                                                                                                     |  |  |  |  |
|             | <b>12 Premium Wood Prints: A</b> ustralian Walnut, Cherry, Claro Walnut, Euro<br>Beech, Knotty Pine, Lace Wood, Maple, Palm Wood, Poplar, Redwood, Rustic<br>Walnut, White Oak.                                                                                                                                                                       |  |  |  |  |
|             | <b>18 Premium Material Prints:</b> Concrete Cast, Concrete Polished, Concrete<br>Dark Tint, Raku Bone, Raku Luster, Raku Jade, Shale Light, Shale Medium,<br>Shale Dark, Terracotta Sun Bleached, Terracotta Mission, Terracotta Antique,<br>Terrazzo Light, Terrazzo Medium, Terrazzo Dark, Travertine Light, Travertine<br>Medium, Travertine Dark. |  |  |  |  |
| Material    | • 60% post-consumer recycled PET bottles.                                                                                                                                                                                                                                                                                                             |  |  |  |  |
|             | <ul> <li>35% pre-consumer recycled content from PET chips</li> </ul>                                                                                                                                                                                                                                                                                  |  |  |  |  |
|             | <ul> <li>5% bio-based Polylactic Acid (PLA)</li> </ul>                                                                                                                                                                                                                                                                                                |  |  |  |  |
|             | Accessories: Steel + PET insert/liner with powder coat finish                                                                                                                                                                                                                                                                                         |  |  |  |  |
| Powder Coat | Anodized Silver, Bengal White, Denim, Fern, Gunmetal, LT Grey, Marigold,<br>Matte Black, Spice, Tango, Teal, Terracotta                                                                                                                                                                                                                               |  |  |  |  |