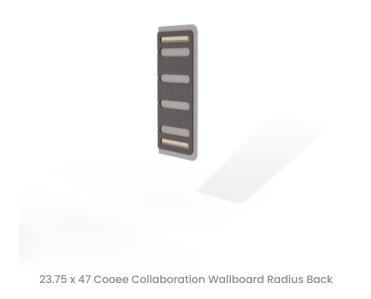

47.5 x 47 Cooee Collaboration Wallboard Square Back

23.75 x 95 Cooee Collaboration Wallboard Square

Walls » Fixed Walls

23.75 x 95 Cooee Collaboration Wallboard Square Back

23.75 x 47 Cooee Collaboration Wallboard Square