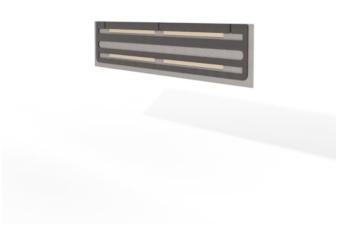

Walls » Fixed Walls

Collections: Cooee

Applications: Walls

Cooee Collaboration Wall Tiles Radius Corner

Cooee Collaboration Wall Tiles Cooee Tool Rail Detail

Walls » Fixed Walls

Cooee Collaboration Wall Tiles Cooee Tool Rail Detail

Walls » Fixed Walls

23.75 x 95 Cooee Collaboration Wallboard Radius Back

23.75 x 47 Cooee Collaboration Wallboard Radius

Walls » Fixed Walls

Collaborate in style; these sound-absorbing wallboards seamlessly integrate, erasing distractions from your surroundings.

| 🗸 Easy Install                                                                                                                                                                                     |                                                                                                                                                                                                                                                                                                                                                                                                                                                                                                                                                                                                              |  |  |  |  |
|----------------------------------------------------------------------------------------------------------------------------------------------------------------------------------------------------|--------------------------------------------------------------------------------------------------------------------------------------------------------------------------------------------------------------------------------------------------------------------------------------------------------------------------------------------------------------------------------------------------------------------------------------------------------------------------------------------------------------------------------------------------------------------------------------------------------------|--|--|--|--|
| and elevating your workspac                                                                                                                                                                        | Cooee Collaboration Wallboard : your dynamic partner for sharing ideas<br>and elevating your workspace's style. These sound-absorbing marvels<br>blend seamlessly, banishing distractions and cultivating a focused<br>ambiance.                                                                                                                                                                                                                                                                                                                                                                             |  |  |  |  |
| whiteboards and wallboard p<br>and corner options to tailor y<br>happens - these boards are n<br>contributors to your workspace<br>Rail and an array of chic acce<br>transforms into an innovation | Unleash your inner designer with the collaborative power of Cooee<br>whiteboards and wallboard panels. Select from various sizes, orientations,<br>and corner options to tailor your setup perfectly. But here's where the magic<br>happens – these boards are not just passive elements; they're active<br>contributors to your workspace's personality. With an integrated Cooee Tool<br>Rail and an array of chic accessories at your disposal, your workspace<br>transforms into an innovation canvas. Infuse personal touches – cups,<br>hooks, or trays – to forge a realm that's unequivocally yours. |  |  |  |  |
| amplify aesthetics while supe                                                                                                                                                                      | ality with acoustic benefits, these boards<br>ercharging productivity. Cooee Collaboration<br>meets innovation, turning your workspace into                                                                                                                                                                                                                                                                                                                                                                                                                                                                  |  |  |  |  |
| Density 0.5 lb/ft² 2.4 kg /m²                                                                                                                                                                      |                                                                                                                                                                                                                                                                                                                                                                                                                                                                                                                                                                                                              |  |  |  |  |
|                                                                                                                                                                                                    | and elevating your workspac<br>blend seamlessly, banishing<br>ambiance.<br>Unleash your inner designer w<br>whiteboards and wallboard p<br>and corner options to tailor yo<br>happens – these boards are r<br>contributors to your workspac<br>Rail and an array of chic acce<br>transforms into an innovation<br>hooks, or trays – to forge a re<br>Seamlessly merging function<br>amplify aesthetics while supe<br>Wallboard: where inspiration<br>a vibrant nexus of ideas.                                                                                                                               |  |  |  |  |