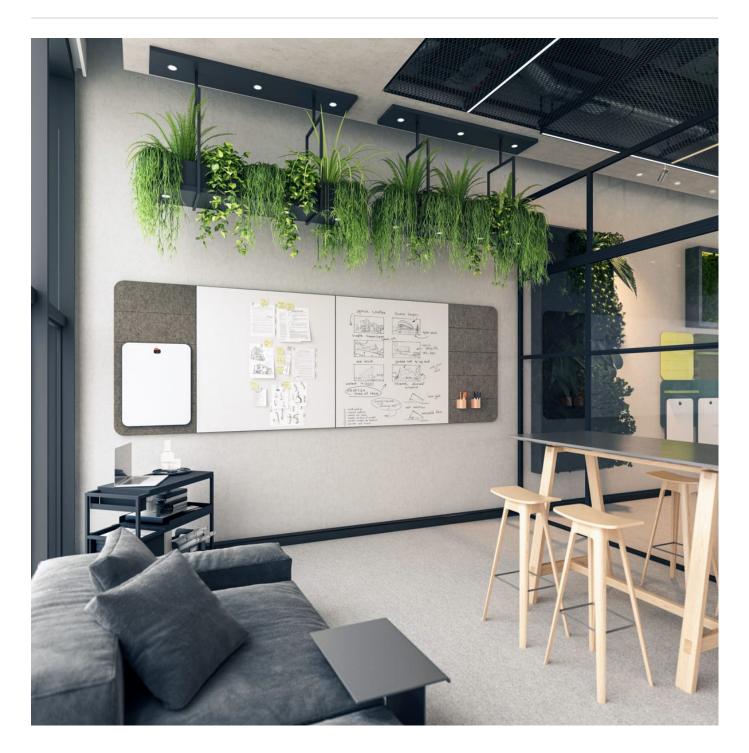

Walls » Fixed Walls

23.75 x 95 Cooee Collaboration Wallboard Radius Back

23.75 x 47 Cooee Collaboration Wallboard Radius

Walls » Fixed Walls

Collaborate in style; these sound-absorbing wallboards seamlessly integrate, erasing distractions from your surroundings.

| 🗸 Easy Install                                                                                                                                                                                     |                                                                                                                                                                                                                                                                                                                                                                                                                                                                                                                                                                                                              |  |  |  |  |
|----------------------------------------------------------------------------------------------------------------------------------------------------------------------------------------------------|--------------------------------------------------------------------------------------------------------------------------------------------------------------------------------------------------------------------------------------------------------------------------------------------------------------------------------------------------------------------------------------------------------------------------------------------------------------------------------------------------------------------------------------------------------------------------------------------------------------|--|--|--|--|
| and elevating your workspac                                                                                                                                                                        | Cooee Collaboration Wallboard : your dynamic partner for sharing ideas<br>and elevating your workspace's style. These sound-absorbing marvels<br>blend seamlessly, banishing distractions and cultivating a focused<br>ambiance.                                                                                                                                                                                                                                                                                                                                                                             |  |  |  |  |
| whiteboards and wallboard p<br>and corner options to tailor y<br>happens - these boards are n<br>contributors to your workspace<br>Rail and an array of chic acce<br>transforms into an innovation | Unleash your inner designer with the collaborative power of Cooee<br>whiteboards and wallboard panels. Select from various sizes, orientations,<br>and corner options to tailor your setup perfectly. But here's where the magic<br>happens – these boards are not just passive elements; they're active<br>contributors to your workspace's personality. With an integrated Cooee Tool<br>Rail and an array of chic accessories at your disposal, your workspace<br>transforms into an innovation canvas. Infuse personal touches – cups,<br>hooks, or trays – to forge a realm that's unequivocally yours. |  |  |  |  |
| amplify aesthetics while supe                                                                                                                                                                      | ality with acoustic benefits, these boards<br>ercharging productivity. Cooee Collaboration<br>meets innovation, turning your workspace into                                                                                                                                                                                                                                                                                                                                                                                                                                                                  |  |  |  |  |
| Density 0.5 lb/ft² 2.4 kg /m²                                                                                                                                                                      |                                                                                                                                                                                                                                                                                                                                                                                                                                                                                                                                                                                                              |  |  |  |  |
|                                                                                                                                                                                                    | and elevating your workspac<br>blend seamlessly, banishing<br>ambiance.<br>Unleash your inner designer w<br>whiteboards and wallboard p<br>and corner options to tailor yo<br>happens – these boards are r<br>contributors to your workspac<br>Rail and an array of chic acce<br>transforms into an innovation<br>hooks, or trays – to forge a re<br>Seamlessly merging function<br>amplify aesthetics while supe<br>Wallboard: where inspiration<br>a vibrant nexus of ideas.                                                                                                                               |  |  |  |  |