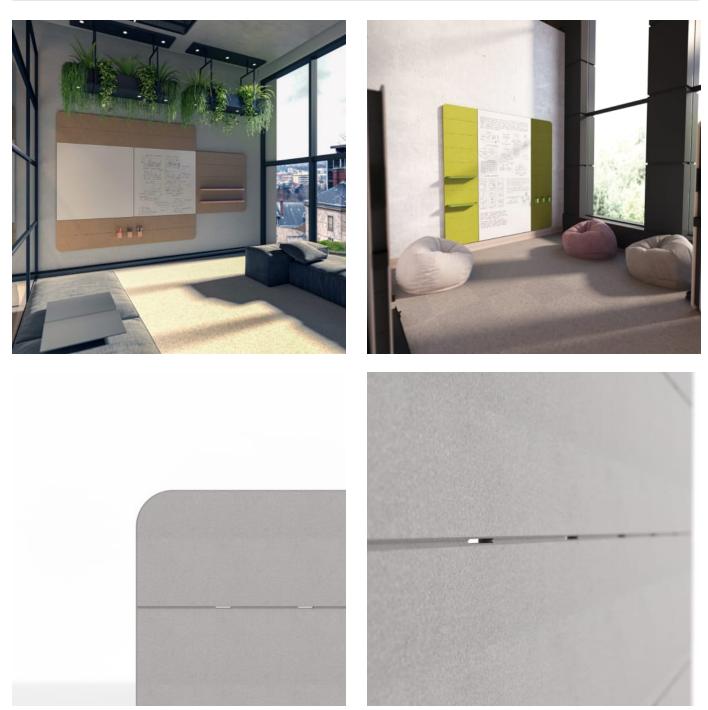

Walls » Fixed Walls

Collections: Cooee

Applications: Walls

Cooee Collaboration Wall Tiles Radius Corner

Cooee Collaboration Wall Tiles Cooee Tool Rail Detail

Walls » Fixed Walls

Cooee Collaboration Wall Tiles Cooee Tool Rail Detail

95 x 19 Cooee Collaboration Wallboard Square Back

95 x 19 Cooee Collaboration Wallboard Square Back

47.5 x 95 Cooee Collaboration Wallboard Square

Walls » Fixed Walls

47.5 x 95 Cooee Collaboration Wallboard Square Back

47.5 x 47 Cooee Collaboration Wallboard Square Back

23.75 x 95 Cooee Collaboration Wallboard Square

Walls » Fixed Walls

23.75 x 95 Cooee Collaboration Wallboard Square Back

23.75 x 47 Cooee Collaboration Wallboard Square

23.75 x 47 Cooee Collaboration Wallboard Square Back

95 x 19 Cooee Collaboration Wallboard Radius

Walls » Fixed Walls

95 x 19 Cooee Collaboration Wallboard Radius Back

47.5 x 95 Cooee Collaboration Wallboard Radius Back

47.5 x 95 Cooee Collaboration Wallboard Radius

|  |  | 1 |  |
|--|--|---|--|
|  |  |   |  |
|  |  |   |  |
|  |  |   |  |
|  |  |   |  |
|  |  |   |  |

47.5 x 47 Cooee Collaboration Wallboard Radius

Walls » Fixed Walls

47.5 x 47 Cooee Collaboration Wallboard Radius Back

47.5 x 19 Cooee Collaboration Wallboard Radius

47.5 x 19 Cooee Collaboration Wallboard Radius Back

23.75 x 95 Cooee Collaboration Wallboard Radius Back

Walls » Fixed Walls

23.75 x 95 Cooee Collaboration Wallboard Radius Back

23.75 x 47 Cooee Collaboration Wallboard Radius

Walls » Fixed Walls

Collaborate in style; these sound-absorbing wallboards seamlessly integrate, erasing distractions from your surroundings.