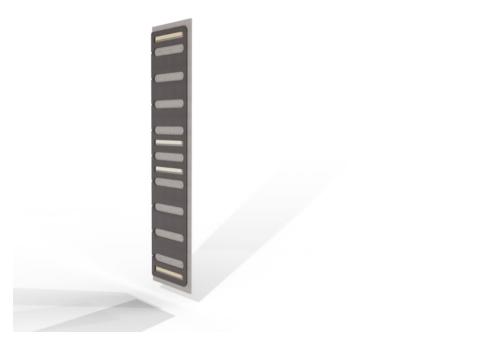

23.75 x 47 Cooee Collaboration Wallboard Square Back

95 x 19 Cooee Collaboration Wallboard Radius

Walls » Fixed Walls

95 x 19 Cooee Collaboration Wallboard Radius Back

47.5 x 95 Cooee Collaboration Wallboard Radius Back

47.5 x 95 Cooee Collaboration Wallboard Radius

|  |  | 1 |  |
|--|--|---|--|
|  |  |   |  |
|  |  |   |  |
|  |  |   |  |
|  |  |   |  |
|  |  |   |  |

47.5 x 47 Cooee Collaboration Wallboard Radius

Walls » Fixed Walls