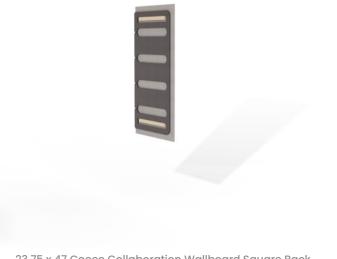

47.5 x 47 Cooee Collaboration Wallboard Square Back

23.75 x 95 Cooee Collaboration Wallboard Square

Walls » Fixed Walls

23.75 x 95 Cooee Collaboration Wallboard Square Back

23.75 x 47 Cooee Collaboration Wallboard Square