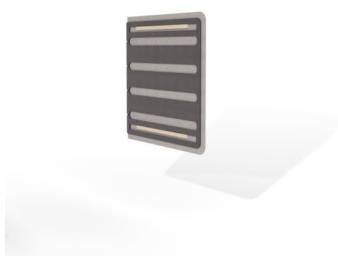

95 x 19 Cooee Collaboration Wallboard Square Back

95 x 19 Cooee Collaboration Wallboard Square Back

47.5 x 95 Cooee Collaboration Wallboard Square

Walls » Fixed Walls

47.5 x 95 Cooee Collaboration Wallboard Square Back

Walls » Fixed Walls

23.75 x 95 Cooee Collaboration Wallboard Radius Back

23.75 x 47 Cooee Collaboration Wallboard Radius

Walls » Fixed Walls

Collaborate in style; these sound-absorbing wallboards seamlessly integrate, erasing distractions from your surroundings.

| 🗸 Easy Install                                                                                                                                                                                     |                                                                                                                                                                                                                                                                                                                                                                                                                                                                                                                                                                                                              |  |  |  |  |
|----------------------------------------------------------------------------------------------------------------------------------------------------------------------------------------------------|--------------------------------------------------------------------------------------------------------------------------------------------------------------------------------------------------------------------------------------------------------------------------------------------------------------------------------------------------------------------------------------------------------------------------------------------------------------------------------------------------------------------------------------------------------------------------------------------------------------|--|--|--|--|
| and elevating your workspac                                                                                                                                                                        | Cooee Collaboration Wallboard : your dynamic partner for sharing ideas<br>and elevating your workspace's style. These sound-absorbing marvels<br>blend seamlessly, banishing distractions and cultivating a focused<br>ambiance.                                                                                                                                                                                                                                                                                                                                                                             |  |  |  |  |
| whiteboards and wallboard p<br>and corner options to tailor y<br>happens - these boards are n<br>contributors to your workspace<br>Rail and an array of chic acce<br>transforms into an innovation | Unleash your inner designer with the collaborative power of Cooee<br>whiteboards and wallboard panels. Select from various sizes, orientations,<br>and corner options to tailor your setup perfectly. But here's where the magic<br>happens – these boards are not just passive elements; they're active<br>contributors to your workspace's personality. With an integrated Cooee Tool<br>Rail and an array of chic accessories at your disposal, your workspace<br>transforms into an innovation canvas. Infuse personal touches – cups,<br>hooks, or trays – to forge a realm that's unequivocally yours. |  |  |  |  |
| amplify aesthetics while supe                                                                                                                                                                      | ality with acoustic benefits, these boards<br>ercharging productivity. Cooee Collaboration<br>meets innovation, turning your workspace into                                                                                                                                                                                                                                                                                                                                                                                                                                                                  |  |  |  |  |
| Density 0.5 lb/ft² 2.4 kg /m²                                                                                                                                                                      |                                                                                                                                                                                                                                                                                                                                                                                                                                                                                                                                                                                                              |  |  |  |  |
|                                                                                                                                                                                                    | and elevating your workspac<br>blend seamlessly, banishing<br>ambiance.<br>Unleash your inner designer w<br>whiteboards and wallboard p<br>and corner options to tailor yo<br>happens – these boards are r<br>contributors to your workspac<br>Rail and an array of chic acce<br>transforms into an innovation<br>hooks, or trays – to forge a re<br>Seamlessly merging function<br>amplify aesthetics while supe<br>Wallboard: where inspiration<br>a vibrant nexus of ideas.                                                                                                                               |  |  |  |  |