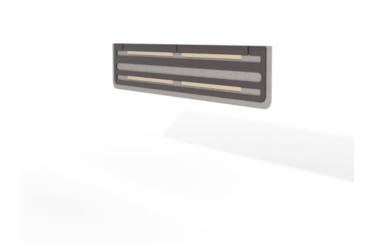

Walls » Fixed Walls

Collections: Cooee

Applications: Walls

Cooee Collaboration Wall Tiles Radius Corner

Cooee Collaboration Wall Tiles Cooee Tool Rail Detail

Walls » Fixed Walls

Cooee Collaboration Wall Tiles Cooee Tool Rail Detail

Walls » Fixed Walls

23.75 x 95 Cooee Collaboration Wallboard Radius Back

23.75 x 47 Cooee Collaboration Wallboard Radius

Walls » Fixed Walls

Collaborate in style; these sound-absorbing wallboards seamlessly integrate, erasing distractions from your surroundings.

| 🗸 Easy Install                                                                                                                                                                                     |                                                                                                                                                                                                                                                                                                                                                                                                                                                                                                                                                                                                              |  |  |  |  |
|----------------------------------------------------------------------------------------------------------------------------------------------------------------------------------------------------|--------------------------------------------------------------------------------------------------------------------------------------------------------------------------------------------------------------------------------------------------------------------------------------------------------------------------------------------------------------------------------------------------------------------------------------------------------------------------------------------------------------------------------------------------------------------------------------------------------------|--|--|--|--|
| and elevating your workspac                                                                                                                                                                        | Cooee Collaboration Wallboard : your dynamic partner for sharing ideas<br>and elevating your workspace's style. These sound-absorbing marvels<br>blend seamlessly, banishing distractions and cultivating a focused<br>ambiance.                                                                                                                                                                                                                                                                                                                                                                             |  |  |  |  |
| whiteboards and wallboard p<br>and corner options to tailor y<br>happens - these boards are n<br>contributors to your workspace<br>Rail and an array of chic acce<br>transforms into an innovation | Unleash your inner designer with the collaborative power of Cooee<br>whiteboards and wallboard panels. Select from various sizes, orientations,<br>and corner options to tailor your setup perfectly. But here's where the magic<br>happens – these boards are not just passive elements; they're active<br>contributors to your workspace's personality. With an integrated Cooee Tool<br>Rail and an array of chic accessories at your disposal, your workspace<br>transforms into an innovation canvas. Infuse personal touches – cups,<br>hooks, or trays – to forge a realm that's unequivocally yours. |  |  |  |  |
| amplify aesthetics while supe                                                                                                                                                                      | ality with acoustic benefits, these boards<br>ercharging productivity. Cooee Collaboration<br>meets innovation, turning your workspace into                                                                                                                                                                                                                                                                                                                                                                                                                                                                  |  |  |  |  |
| Density 0.5 lb/ft² 2.4 kg /m²                                                                                                                                                                      |                                                                                                                                                                                                                                                                                                                                                                                                                                                                                                                                                                                                              |  |  |  |  |
|                                                                                                                                                                                                    | and elevating your workspac<br>blend seamlessly, banishing<br>ambiance.<br>Unleash your inner designer w<br>whiteboards and wallboard p<br>and corner options to tailor yo<br>happens – these boards are r<br>contributors to your workspac<br>Rail and an array of chic acce<br>transforms into an innovation<br>hooks, or trays – to forge a re<br>Seamlessly merging function<br>amplify aesthetics while supe<br>Wallboard: where inspiration<br>a vibrant nexus of ideas.                                                                                                                               |  |  |  |  |