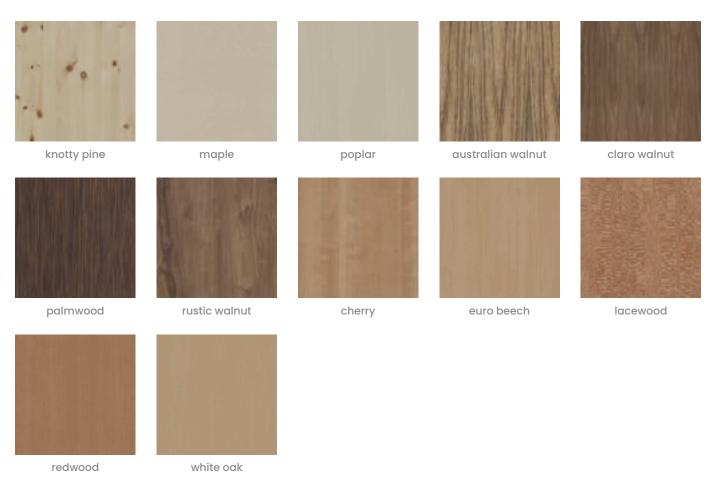

| PET Colours | Standard Finishes:                                                                                                                                                                                                                                                                                                                                    |  |  |  |  |
|-------------|-------------------------------------------------------------------------------------------------------------------------------------------------------------------------------------------------------------------------------------------------------------------------------------------------------------------------------------------------------|--|--|--|--|
|             | 30 Solid Colors: Bark, Brick, Cadet, Chambray, Cobalt, Ecru, Elderberry, Fossil,<br>Frost, Grass, Greige, Ivory, Linen, Malachite, Mandarin, Meadow, Midnight,<br>Ochre, Olive, Parchment, Pebble, Pewter, Saffron, Sky, Slate, Smoke, Storm,<br>Sunshine, Tar, Twilight.                                                                             |  |  |  |  |
|             | 4 Timber Prints: Eucalyptus, Iron bark, Merbau, Spotted Gum.                                                                                                                                                                                                                                                                                          |  |  |  |  |
|             | Premium Finishes:                                                                                                                                                                                                                                                                                                                                     |  |  |  |  |
|             | <b>12 Premium Wood Prints: A</b> ustralian Walnut, Cherry, Claro Walnut, Euro<br>Beech, Knotty Pine, Lace Wood, Maple, Palm Wood, Poplar, Redwood, Rustic<br>Walnut, White Oak.                                                                                                                                                                       |  |  |  |  |
|             | <b>18 Premium Material Prints:</b> Concrete Cast, Concrete Polished, Concrete<br>Dark Tint, Raku Bone, Raku Luster, Raku Jade, Shale Light, Shale Medium,<br>Shale Dark, Terracotta Sun Bleached, Terracotta Mission, Terracotta Antique,<br>Terrazzo Light, Terrazzo Medium, Terrazzo Dark, Travertine Light, Travertine<br>Medium, Travertine Dark. |  |  |  |  |
| Material    | • 60% post-consumer recycled PET bottles.                                                                                                                                                                                                                                                                                                             |  |  |  |  |
|             | <ul> <li>35% pre-consumer recycled content from PET chips</li> </ul>                                                                                                                                                                                                                                                                                  |  |  |  |  |
|             | <ul> <li>5% bio-based Polylactic Acid (PLA)</li> </ul>                                                                                                                                                                                                                                                                                                |  |  |  |  |
|             | Accessories: Steel + PET insert/liner with powder coat finish                                                                                                                                                                                                                                                                                         |  |  |  |  |
| Powder Coat | Anodized Silver, Bengal White, Denim, Fern, Gunmetal, LT Grey, Marigold,<br>Matte Black, Spice, Tango, Teal, Terracotta                                                                                                                                                                                                                               |  |  |  |  |

#### func premium wood