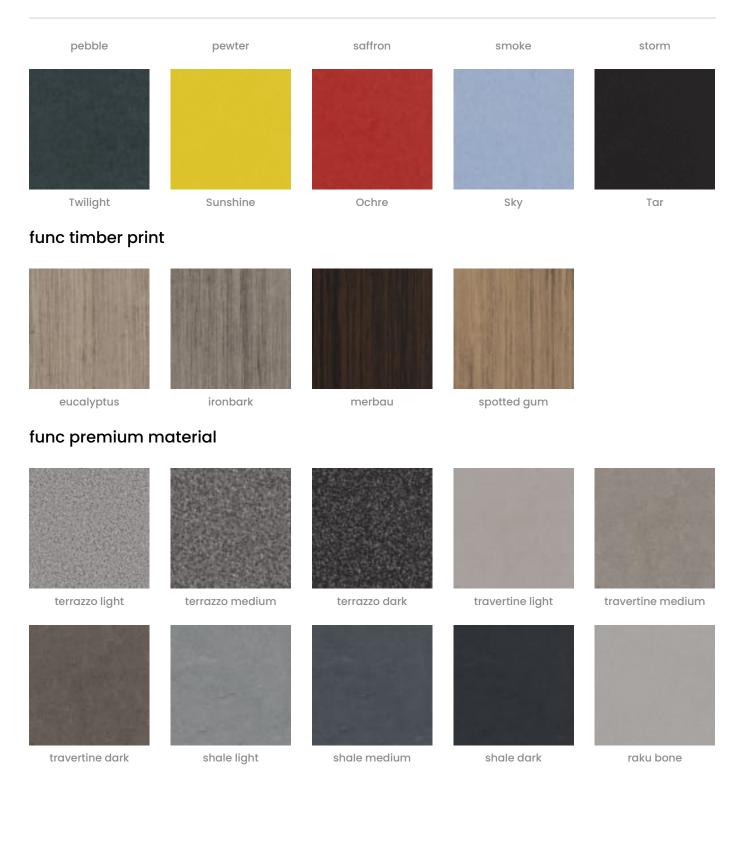

| PET Colours | Standard Finishes:                                                                                                                                                                                                                                                                                                                                    |  |  |  |  |
|-------------|-------------------------------------------------------------------------------------------------------------------------------------------------------------------------------------------------------------------------------------------------------------------------------------------------------------------------------------------------------|--|--|--|--|
|             | 30 Solid Colors: Bark, Brick, Cadet, Chambray, Cobalt, Ecru, Elderberry, Fossil,<br>Frost, Grass, Greige, Ivory, Linen, Malachite, Mandarin, Meadow, Midnight,<br>Ochre, Olive, Parchment, Pebble, Pewter, Saffron, Sky, Slate, Smoke, Storm,<br>Sunshine, Tar, Twilight.                                                                             |  |  |  |  |
|             | 4 Timber Prints: Eucalyptus, Iron bark, Merbau, Spotted Gum.                                                                                                                                                                                                                                                                                          |  |  |  |  |
|             | Premium Finishes:                                                                                                                                                                                                                                                                                                                                     |  |  |  |  |
|             | <b>12 Premium Wood Prints: A</b> ustralian Walnut, Cherry, Claro Walnut, Euro<br>Beech, Knotty Pine, Lace Wood, Maple, Palm Wood, Poplar, Redwood, Rustic<br>Walnut, White Oak.                                                                                                                                                                       |  |  |  |  |
|             | <b>18 Premium Material Prints:</b> Concrete Cast, Concrete Polished, Concrete<br>Dark Tint, Raku Bone, Raku Luster, Raku Jade, Shale Light, Shale Medium,<br>Shale Dark, Terracotta Sun Bleached, Terracotta Mission, Terracotta Antique,<br>Terrazzo Light, Terrazzo Medium, Terrazzo Dark, Travertine Light, Travertine<br>Medium, Travertine Dark. |  |  |  |  |
| Material    | • 60% post-consumer recycled PET bottles.                                                                                                                                                                                                                                                                                                             |  |  |  |  |
|             | <ul> <li>35% pre-consumer recycled content from PET chips</li> </ul>                                                                                                                                                                                                                                                                                  |  |  |  |  |
|             | <ul> <li>5% bio-based Polylactic Acid (PLA)</li> </ul>                                                                                                                                                                                                                                                                                                |  |  |  |  |
|             | Accessories: Steel + PET insert/liner with powder coat finish                                                                                                                                                                                                                                                                                         |  |  |  |  |
| Powder Coat | Anodized Silver, Bengal White, Denim, Fern, Gunmetal, LT Grey, Marigold,<br>Matte Black, Spice, Tango, Teal, Terracotta                                                                                                                                                                                                                               |  |  |  |  |

#### func solid colors

Walls » Fixed Walls

FUNC

Walls » Fixed Walls