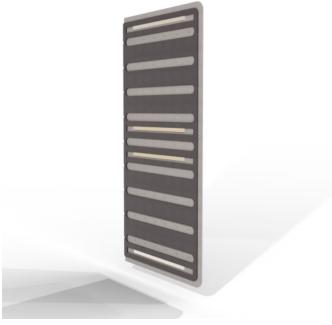

23.75 x 47 Cooee Collaboration Wallboard Square Back

95 x 19 Cooee Collaboration Wallboard Radius

Walls » Fixed Walls

95 x 19 Cooee Collaboration Wallboard Radius Back

47.5 x 95 Cooee Collaboration Wallboard Radius Back

Walls » Fixed Walls

23.75 x 95 Cooee Collaboration Wallboard Radius Back

23.75 x 47 Cooee Collaboration Wallboard Radius

Walls » Fixed Walls

Collaborate in style; these sound-absorbing wallboards seamlessly integrate, erasing distractions from your surroundings.

| 🗸 Easy Install                                                                                                                                                                                     |                                                                                                                                                                                                                                                                                                                                                                                                                                                                                                                                                                                                              |  |  |  |  |
|----------------------------------------------------------------------------------------------------------------------------------------------------------------------------------------------------|--------------------------------------------------------------------------------------------------------------------------------------------------------------------------------------------------------------------------------------------------------------------------------------------------------------------------------------------------------------------------------------------------------------------------------------------------------------------------------------------------------------------------------------------------------------------------------------------------------------|--|--|--|--|
| and elevating your workspac                                                                                                                                                                        | Cooee Collaboration Wallboard : your dynamic partner for sharing ideas<br>and elevating your workspace's style. These sound-absorbing marvels<br>blend seamlessly, banishing distractions and cultivating a focused<br>ambiance.                                                                                                                                                                                                                                                                                                                                                                             |  |  |  |  |
| whiteboards and wallboard p<br>and corner options to tailor y<br>happens - these boards are n<br>contributors to your workspace<br>Rail and an array of chic acce<br>transforms into an innovation | Unleash your inner designer with the collaborative power of Cooee<br>whiteboards and wallboard panels. Select from various sizes, orientations,<br>and corner options to tailor your setup perfectly. But here's where the magic<br>happens – these boards are not just passive elements; they're active<br>contributors to your workspace's personality. With an integrated Cooee Tool<br>Rail and an array of chic accessories at your disposal, your workspace<br>transforms into an innovation canvas. Infuse personal touches – cups,<br>hooks, or trays – to forge a realm that's unequivocally yours. |  |  |  |  |
| amplify aesthetics while supe                                                                                                                                                                      | ality with acoustic benefits, these boards<br>ercharging productivity. Cooee Collaboration<br>meets innovation, turning your workspace into                                                                                                                                                                                                                                                                                                                                                                                                                                                                  |  |  |  |  |
| Density 0.5 lb/ft² 2.4 kg /m²                                                                                                                                                                      |                                                                                                                                                                                                                                                                                                                                                                                                                                                                                                                                                                                                              |  |  |  |  |
|                                                                                                                                                                                                    | and elevating your workspac<br>blend seamlessly, banishing<br>ambiance.<br>Unleash your inner designer w<br>whiteboards and wallboard p<br>and corner options to tailor yo<br>happens – these boards are r<br>contributors to your workspac<br>Rail and an array of chic acce<br>transforms into an innovation<br>hooks, or trays – to forge a re<br>Seamlessly merging function<br>amplify aesthetics while supe<br>Wallboard: where inspiration<br>a vibrant nexus of ideas.                                                                                                                               |  |  |  |  |