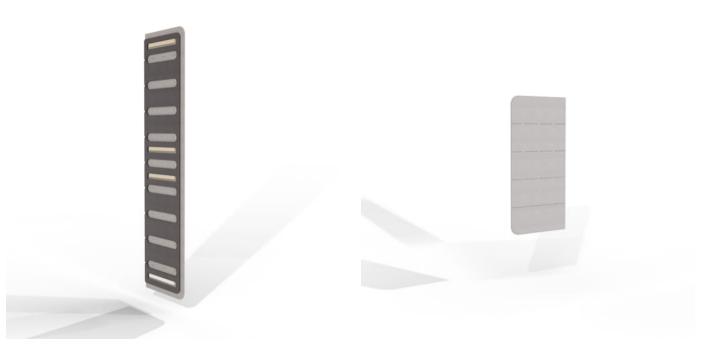

23.75 x 47 Cooee Collaboration Wallboard Square Back

95 x 19 Cooee Collaboration Wallboard Radius

Walls » Fixed Walls

95 x 19 Cooee Collaboration Wallboard Radius Back

47.5 x 95 Cooee Collaboration Wallboard Radius Back

47.5 x 95 Cooee Collaboration Wallboard Radius

|  |  | 1 |  |
|--|--|---|--|
|  |  |   |  |
|  |  |   |  |
|  |  |   |  |
|  |  |   |  |
|  |  |   |  |

47.5 x 47 Cooee Collaboration Wallboard Radius

Walls » Fixed Walls