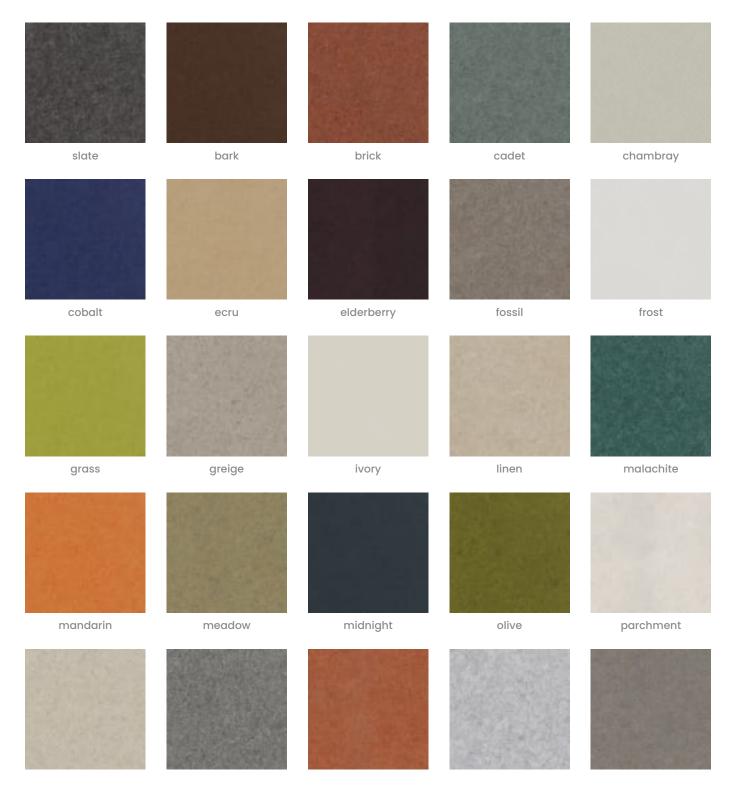

| PET Colours | Standard Finishes:                                                                                                                                                                                                                                                                                                                                    |  |  |  |  |
|-------------|-------------------------------------------------------------------------------------------------------------------------------------------------------------------------------------------------------------------------------------------------------------------------------------------------------------------------------------------------------|--|--|--|--|
|             | 30 Solid Colors: Bark, Brick, Cadet, Chambray, Cobalt, Ecru, Elderberry, Fossil,<br>Frost, Grass, Greige, Ivory, Linen, Malachite, Mandarin, Meadow, Midnight,<br>Ochre, Olive, Parchment, Pebble, Pewter, Saffron, Sky, Slate, Smoke, Storm,<br>Sunshine, Tar, Twilight.                                                                             |  |  |  |  |
|             | 4 Timber Prints: Eucalyptus, Iron bark, Merbau, Spotted Gum.                                                                                                                                                                                                                                                                                          |  |  |  |  |
|             | Premium Finishes:                                                                                                                                                                                                                                                                                                                                     |  |  |  |  |
|             | <b>12 Premium Wood Prints: A</b> ustralian Walnut, Cherry, Claro Walnut, Euro<br>Beech, Knotty Pine, Lace Wood, Maple, Palm Wood, Poplar, Redwood, Rustic<br>Walnut, White Oak.                                                                                                                                                                       |  |  |  |  |
|             | <b>18 Premium Material Prints:</b> Concrete Cast, Concrete Polished, Concrete<br>Dark Tint, Raku Bone, Raku Luster, Raku Jade, Shale Light, Shale Medium,<br>Shale Dark, Terracotta Sun Bleached, Terracotta Mission, Terracotta Antique,<br>Terrazzo Light, Terrazzo Medium, Terrazzo Dark, Travertine Light, Travertine<br>Medium, Travertine Dark. |  |  |  |  |
| Material    | • 60% post-consumer recycled PET bottles.                                                                                                                                                                                                                                                                                                             |  |  |  |  |
|             | <ul> <li>35% pre-consumer recycled content from PET chips</li> </ul>                                                                                                                                                                                                                                                                                  |  |  |  |  |
|             | <ul> <li>5% bio-based Polylactic Acid (PLA)</li> </ul>                                                                                                                                                                                                                                                                                                |  |  |  |  |
|             | Accessories: Steel + PET insert/liner with powder coat finish                                                                                                                                                                                                                                                                                         |  |  |  |  |
| Powder Coat | Anodized Silver, Bengal White, Denim, Fern, Gunmetal, LT Grey, Marigold,<br>Matte Black, Spice, Tango, Teal, Terracotta                                                                                                                                                                                                                               |  |  |  |  |

#### func solid colors

Walls » Fixed Walls

FUNC

Walls » Fixed Walls