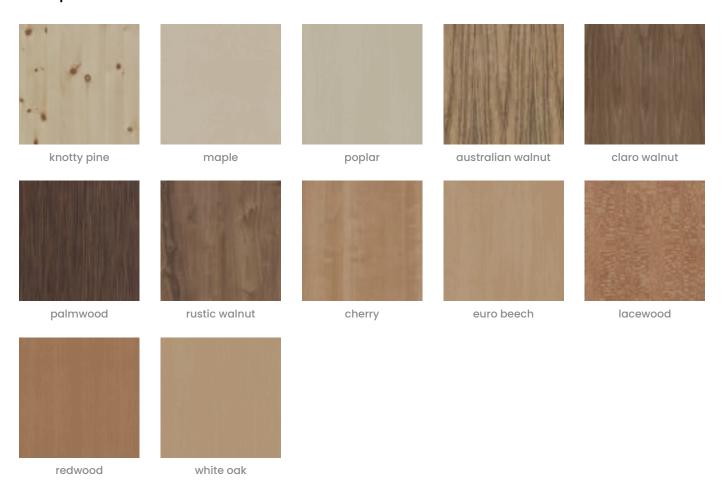

Screens » Desking Screens

| PET Colours | Standard Finishes:                                                                                                                                                                                                                                                                                                                                    |  |  |
|-------------|-------------------------------------------------------------------------------------------------------------------------------------------------------------------------------------------------------------------------------------------------------------------------------------------------------------------------------------------------------|--|--|
|             | 30 Solid Colors: Bark, Brick, Cadet, Chambray, Cobalt, Ecru, Elderberry, Fossil,<br>Frost, Grass, Greige, Ivory, Linen, Malachite, Mandarin, Meadow, Midnight,<br>Ochre, Olive, Parchment, Pebble, Pewter, Saffron, Sky, Slate, Smoke, Storm,<br>Sunshine, Tar, Twilight.                                                                             |  |  |
|             | 4 Timber Prints: Eucalyptus, Iron bark, Merbau, Spotted Gum.                                                                                                                                                                                                                                                                                          |  |  |
|             | Premium Finishes:                                                                                                                                                                                                                                                                                                                                     |  |  |
|             | <b>12 Premium Wood Prints: A</b> ustralian Walnut, Cherry, Claro Walnut, Euro<br>Beech, Knotty Pine, Lace Wood, Maple, Palm Wood, Poplar, Redwood, Rustic<br>Walnut, White Oak.                                                                                                                                                                       |  |  |
|             | <b>18 Premium Material Prints:</b> Concrete Cast, Concrete Polished, Concrete<br>Dark Tint, Raku Bone, Raku Luster, Raku Jade, Shale Light, Shale Medium,<br>Shale Dark, Terracotta Sun Bleached, Terracotta Mission, Terracotta Antique,<br>Terrazzo Light, Terrazzo Medium, Terrazzo Dark, Travertine Light, Travertine<br>Medium, Travertine Dark. |  |  |
| Material    | • 60% post-consumer recycled PET bottles.                                                                                                                                                                                                                                                                                                             |  |  |
|             | <ul> <li>35% pre-consumer recycled content from PET chips</li> </ul>                                                                                                                                                                                                                                                                                  |  |  |
|             | <ul> <li>5% bio-based Polylactic Acid (PLA)</li> </ul>                                                                                                                                                                                                                                                                                                |  |  |
|             | Accessories: Steel + PET insert/liner with powder coat finish                                                                                                                                                                                                                                                                                         |  |  |
| Powder Coat | Anodized Silver, Bengal White, Denim, Fern, Gunmetal, LT Grey, Marigold,<br>Matte Black, Spice, Tango, Teal, Terracotta                                                                                                                                                                                                                               |  |  |