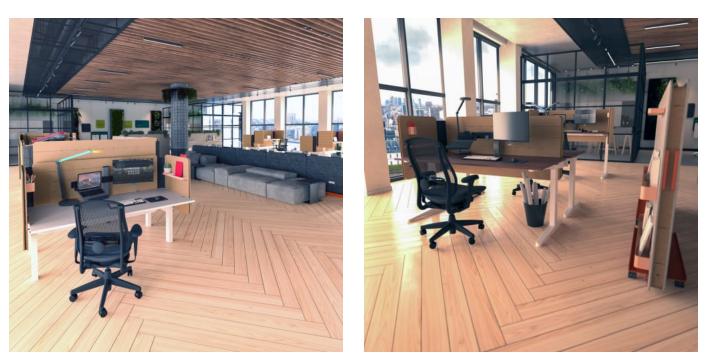

Cooee Desking Screen Back

Screens » Desking Screens

Cooee Desking Screen With Desking Wings

Cooee Desking Screen

Screens » Desking Screens

Cooee Desking Screen - Style, functionality, and acoustic mastery all rolled into one. Reclaim your desking and benching space.

| ✓ Absorbs Noise | ✓ Acoustic                                                                                                                                                                                                                                                                      | ✓ Bleach Cleanable                                                                                                                                     |
|-----------------|---------------------------------------------------------------------------------------------------------------------------------------------------------------------------------------------------------------------------------------------------------------------------------|--------------------------------------------------------------------------------------------------------------------------------------------------------|
| Easy Clean      | Easy Install                                                                                                                                                                                                                                                                    |                                                                                                                                                        |
| Description     | Step into a realm of creative possibility with the Cooee Desking Screen.<br>Beyond a mere divider; it's a screen and modesty combo, a blank canvas<br>ready for personalization. Crafted from three layers of sound absorbing PET,<br>create your oasis of calm amid chaos.     |                                                                                                                                                        |
|                 | Enhanced by our distinctive Cooee integrated Tool Rail, the Cooee collection offers interchangeability of accessories, adding versatility and flexibility throughout the workplace.                                                                                             |                                                                                                                                                        |
|                 | non-destructive C-Clamps c                                                                                                                                                                                                                                                      | ect to a variety of desk thicknesses using our<br>Ind easily switch from one desk to another. Say<br>In the innovative flex section providing seamless |
|                 | Add even more functionality and performance with the seamless addition of<br>Cooee Desk Dividers or installation of a Cooee Hood or Visor. Add a touch of<br>personalization with our range of vibrant accessories which are available in<br>12 eye-popping powder coat colors. |                                                                                                                                                        |
|                 | Choose from 7 sizes and crea                                                                                                                                                                                                                                                    | ate a workspace that's as dynamic as you.                                                                                                              |
|                 | Vertical workspace never loo                                                                                                                                                                                                                                                    | ked so good!                                                                                                                                           |
| Composition     | Density 0.5 lb/ft² 2.4 kg /m²                                                                                                                                                                                                                                                   |                                                                                                                                                        |