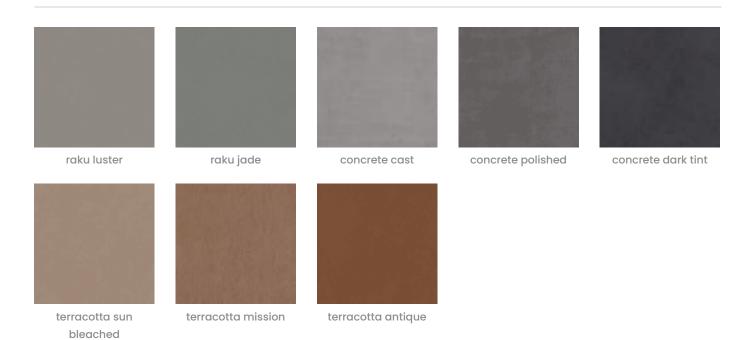

Screens » Desking Screens

| PET Colours | Standard Finishes:                                                                                                                                                                                                                                                                                                                                    |  |  |
|-------------|-------------------------------------------------------------------------------------------------------------------------------------------------------------------------------------------------------------------------------------------------------------------------------------------------------------------------------------------------------|--|--|
|             | 30 Solid Colors: Bark, Brick, Cadet, Chambray, Cobalt, Ecru, Elderberry, Fossil,<br>Frost, Grass, Greige, Ivory, Linen, Malachite, Mandarin, Meadow, Midnight,<br>Ochre, Olive, Parchment, Pebble, Pewter, Saffron, Sky, Slate, Smoke, Storm,<br>Sunshine, Tar, Twilight.                                                                             |  |  |
|             | 4 Timber Prints: Eucalyptus, Iron bark, Merbau, Spotted Gum.                                                                                                                                                                                                                                                                                          |  |  |
|             | Premium Finishes:                                                                                                                                                                                                                                                                                                                                     |  |  |
|             | <b>12 Premium Wood Prints: A</b> ustralian Walnut, Cherry, Claro Walnut, Euro<br>Beech, Knotty Pine, Lace Wood, Maple, Palm Wood, Poplar, Redwood, Rustic<br>Walnut, White Oak.                                                                                                                                                                       |  |  |
|             | <b>18 Premium Material Prints:</b> Concrete Cast, Concrete Polished, Concrete<br>Dark Tint, Raku Bone, Raku Luster, Raku Jade, Shale Light, Shale Medium,<br>Shale Dark, Terracotta Sun Bleached, Terracotta Mission, Terracotta Antique,<br>Terrazzo Light, Terrazzo Medium, Terrazzo Dark, Travertine Light, Travertine<br>Medium, Travertine Dark. |  |  |
| Material    | • 60% post-consumer recycled PET bottles.                                                                                                                                                                                                                                                                                                             |  |  |
|             | <ul> <li>35% pre-consumer recycled content from PET chips</li> </ul>                                                                                                                                                                                                                                                                                  |  |  |
|             | <ul> <li>5% bio-based Polylactic Acid (PLA)</li> </ul>                                                                                                                                                                                                                                                                                                |  |  |
|             | Accessories: Steel + PET insert/liner with powder coat finish                                                                                                                                                                                                                                                                                         |  |  |
| Powder Coat | Anodized Silver, Bengal White, Denim, Fern, Gunmetal, LT Grey, Marigold,<br>Matte Black, Spice, Tango, Teal, Terracotta                                                                                                                                                                                                                               |  |  |