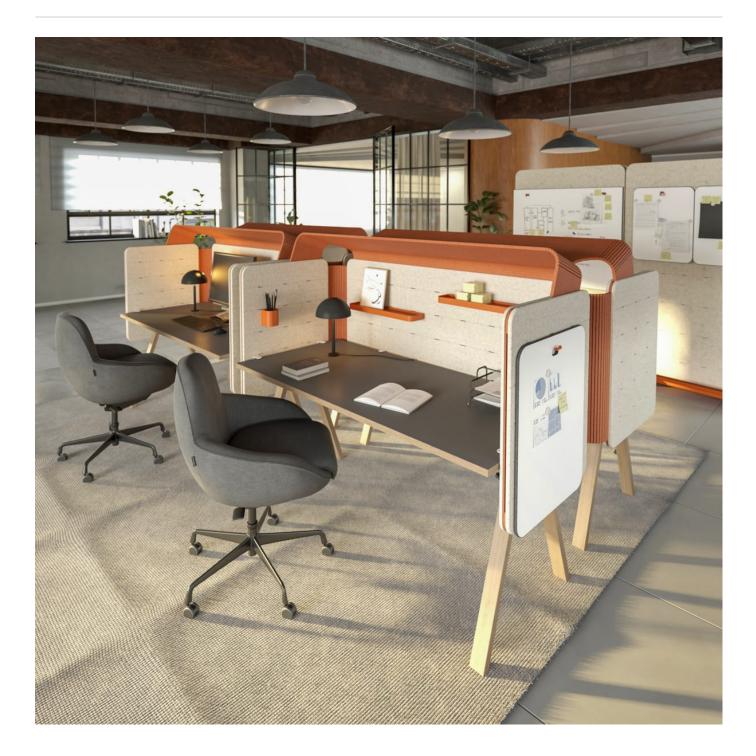

Cooee Desking Screen Back

Screens » Desking Screens

Cooee Desking Screen With Desking Wings

Cooee Desking Screen

Screens » Desking Screens

Cooee Desking Screen - Style, functionality, and acoustic mastery all rolled into one. Reclaim your desking and benching space.

| ✓ Absorbs Noise | ✓ Acoustic                                                                                                                                                                                                                                                                      | ✓ Bleach Cleanable                                                                                                                                     |
|-----------------|---------------------------------------------------------------------------------------------------------------------------------------------------------------------------------------------------------------------------------------------------------------------------------|--------------------------------------------------------------------------------------------------------------------------------------------------------|
| Easy Clean      | Easy Install                                                                                                                                                                                                                                                                    |                                                                                                                                                        |
| Description     | Step into a realm of creative possibility with the Cooee Desking Screen.<br>Beyond a mere divider; it's a screen and modesty combo, a blank canvas<br>ready for personalization. Crafted from three layers of sound absorbing PET,<br>create your oasis of calm amid chaos.     |                                                                                                                                                        |
|                 | Enhanced by our distinctive Cooee integrated Tool Rail, the Cooee collection offers interchangeability of accessories, adding versatility and flexibility throughout the workplace.                                                                                             |                                                                                                                                                        |
|                 | non-destructive C-Clamps c                                                                                                                                                                                                                                                      | ect to a variety of desk thicknesses using our<br>Ind easily switch from one desk to another. Say<br>In the innovative flex section providing seamless |
|                 | Add even more functionality and performance with the seamless addition of<br>Cooee Desk Dividers or installation of a Cooee Hood or Visor. Add a touch of<br>personalization with our range of vibrant accessories which are available in<br>12 eye-popping powder coat colors. |                                                                                                                                                        |
|                 | Choose from 7 sizes and crea                                                                                                                                                                                                                                                    | ate a workspace that's as dynamic as you.                                                                                                              |
|                 | Vertical workspace never loo                                                                                                                                                                                                                                                    | ked so good!                                                                                                                                           |
| Composition     | Density 0.5 lb/ft² 2.4 kg /m²                                                                                                                                                                                                                                                   |                                                                                                                                                        |