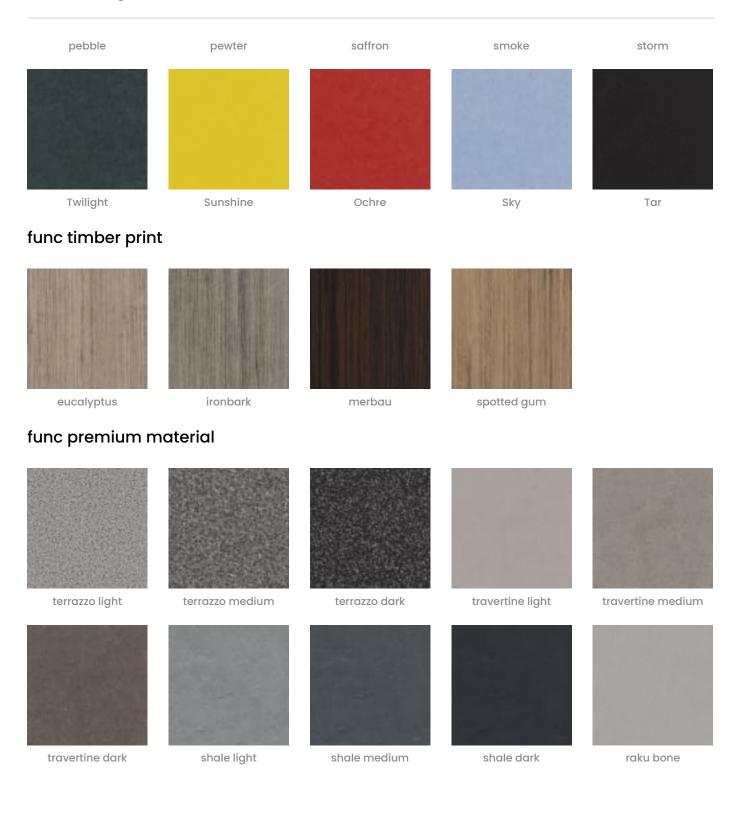

Screens » Desking Screens

| PET Colours | Standard Finishes:                                                                                                                                                                                                                                                                                                                                    |  |  |
|-------------|-------------------------------------------------------------------------------------------------------------------------------------------------------------------------------------------------------------------------------------------------------------------------------------------------------------------------------------------------------|--|--|
|             | 30 Solid Colors: Bark, Brick, Cadet, Chambray, Cobalt, Ecru, Elderberry, Fossil,<br>Frost, Grass, Greige, Ivory, Linen, Malachite, Mandarin, Meadow, Midnight,<br>Ochre, Olive, Parchment, Pebble, Pewter, Saffron, Sky, Slate, Smoke, Storm,<br>Sunshine, Tar, Twilight.                                                                             |  |  |
|             | 4 Timber Prints: Eucalyptus, Iron bark, Merbau, Spotted Gum.                                                                                                                                                                                                                                                                                          |  |  |
|             | Premium Finishes:                                                                                                                                                                                                                                                                                                                                     |  |  |
|             | <b>12 Premium Wood Prints: A</b> ustralian Walnut, Cherry, Claro Walnut, Euro<br>Beech, Knotty Pine, Lace Wood, Maple, Palm Wood, Poplar, Redwood, Rustic<br>Walnut, White Oak.                                                                                                                                                                       |  |  |
|             | <b>18 Premium Material Prints:</b> Concrete Cast, Concrete Polished, Concrete<br>Dark Tint, Raku Bone, Raku Luster, Raku Jade, Shale Light, Shale Medium,<br>Shale Dark, Terracotta Sun Bleached, Terracotta Mission, Terracotta Antique,<br>Terrazzo Light, Terrazzo Medium, Terrazzo Dark, Travertine Light, Travertine<br>Medium, Travertine Dark. |  |  |
| Material    | • 60% post-consumer recycled PET bottles.                                                                                                                                                                                                                                                                                                             |  |  |
|             | <ul> <li>35% pre-consumer recycled content from PET chips</li> </ul>                                                                                                                                                                                                                                                                                  |  |  |
|             | <ul> <li>5% bio-based Polylactic Acid (PLA)</li> </ul>                                                                                                                                                                                                                                                                                                |  |  |
|             | Accessories: Steel + PET insert/liner with powder coat finish                                                                                                                                                                                                                                                                                         |  |  |
| Powder Coat | Anodized Silver, Bengal White, Denim, Fern, Gunmetal, LT Grey, Marigold,<br>Matte Black, Spice, Tango, Teal, Terracotta                                                                                                                                                                                                                               |  |  |

#### **Colour & Finish Options**

#### func premium wood

FUNC