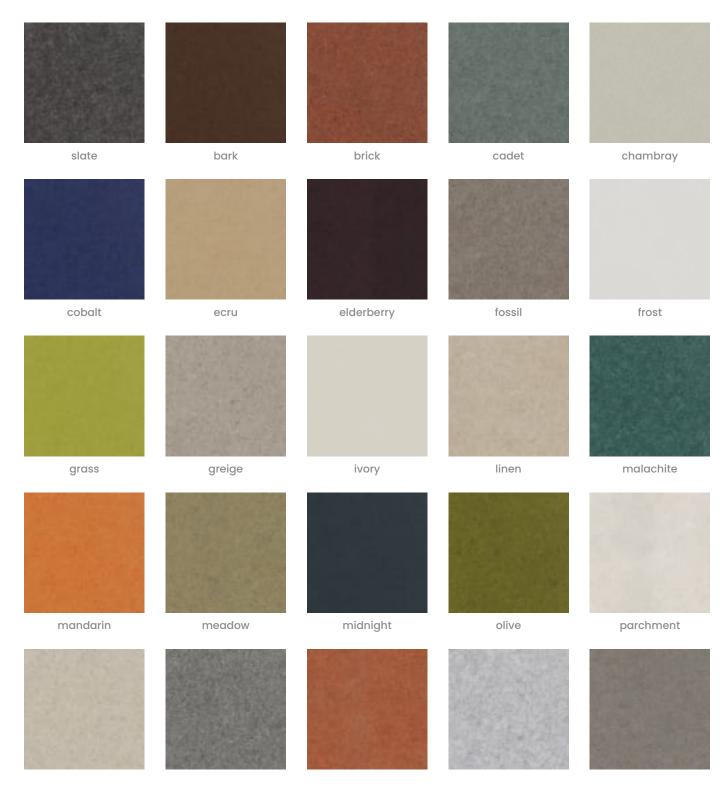

Screens » Desking Screens

| PET Colours | Standard Finishes:                                                                                                                                                                                                                                                                                                                                    |  |  |
|-------------|-------------------------------------------------------------------------------------------------------------------------------------------------------------------------------------------------------------------------------------------------------------------------------------------------------------------------------------------------------|--|--|
|             | 30 Solid Colors: Bark, Brick, Cadet, Chambray, Cobalt, Ecru, Elderberry, Fossil,<br>Frost, Grass, Greige, Ivory, Linen, Malachite, Mandarin, Meadow, Midnight,<br>Ochre, Olive, Parchment, Pebble, Pewter, Saffron, Sky, Slate, Smoke, Storm,<br>Sunshine, Tar, Twilight.                                                                             |  |  |
|             | 4 Timber Prints: Eucalyptus, Iron bark, Merbau, Spotted Gum.                                                                                                                                                                                                                                                                                          |  |  |
|             | Premium Finishes:                                                                                                                                                                                                                                                                                                                                     |  |  |
|             | <b>12 Premium Wood Prints: A</b> ustralian Walnut, Cherry, Claro Walnut, Euro<br>Beech, Knotty Pine, Lace Wood, Maple, Palm Wood, Poplar, Redwood, Rustic<br>Walnut, White Oak.                                                                                                                                                                       |  |  |
|             | <b>18 Premium Material Prints:</b> Concrete Cast, Concrete Polished, Concrete<br>Dark Tint, Raku Bone, Raku Luster, Raku Jade, Shale Light, Shale Medium,<br>Shale Dark, Terracotta Sun Bleached, Terracotta Mission, Terracotta Antique,<br>Terrazzo Light, Terrazzo Medium, Terrazzo Dark, Travertine Light, Travertine<br>Medium, Travertine Dark. |  |  |
| Material    | • 60% post-consumer recycled PET bottles.                                                                                                                                                                                                                                                                                                             |  |  |
|             | <ul> <li>35% pre-consumer recycled content from PET chips</li> </ul>                                                                                                                                                                                                                                                                                  |  |  |
|             | <ul> <li>5% bio-based Polylactic Acid (PLA)</li> </ul>                                                                                                                                                                                                                                                                                                |  |  |
|             | Accessories: Steel + PET insert/liner with powder coat finish                                                                                                                                                                                                                                                                                         |  |  |
| Powder Coat | Anodized Silver, Bengal White, Denim, Fern, Gunmetal, LT Grey, Marigold,<br>Matte Black, Spice, Tango, Teal, Terracotta                                                                                                                                                                                                                               |  |  |

#### **Colour & Finish Options**

#### func solid colors

Screens » Desking Screens

FUNC

Screens » Desking Screens