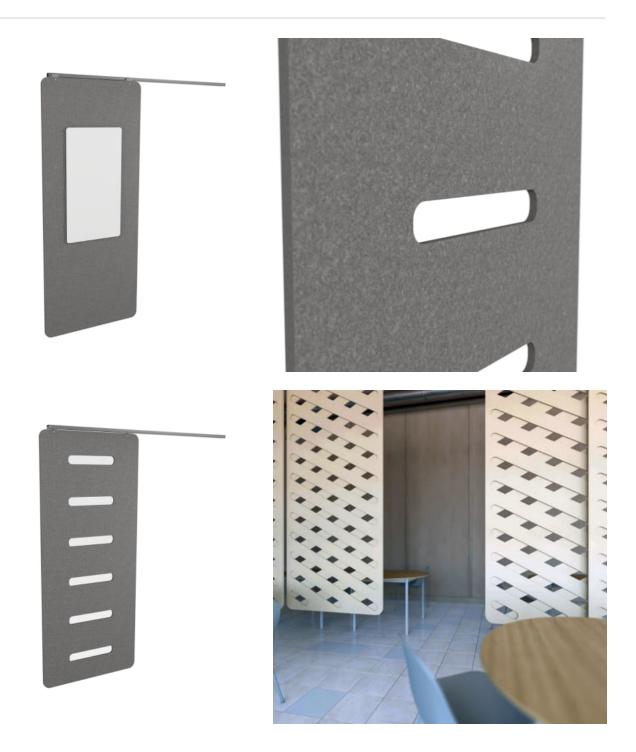

| ✓ Absorbs Noise    | 🗸 Easy Install                                                                                                                                                                                                                                                                                                                                        | 🗸 Easy Clean |  |
|--------------------|-------------------------------------------------------------------------------------------------------------------------------------------------------------------------------------------------------------------------------------------------------------------------------------------------------------------------------------------------------|--------------|--|
| ✓ Bleach Cleanable | ✓ Acoustic                                                                                                                                                                                                                                                                                                                                            |              |  |
| Description        | The Kaya Sliding Screen hangs on horizontal mounting tracks for smooth,<br>easy movement.                                                                                                                                                                                                                                                             |              |  |
|                    | The Grille, Lattice or Plain designs are complemented with optional acrylic<br>for privacy or a writeable surface for those creative moments. Available in<br>24 PET colors or 4 wood prints, the option of adding multiple screens makes<br>it's ideal for expandable acoustic management in small or large spaces.                                  |              |  |
|                    | func., Kaya Sliding Screens are easily cleaned with bleach and water.                                                                                                                                                                                                                                                                                 |              |  |
| Composition        | Density 0.5 lb/ft² 2.4 kg /m²                                                                                                                                                                                                                                                                                                                         |              |  |
| PET Colours        | Standard Finishes:                                                                                                                                                                                                                                                                                                                                    |              |  |
|                    | 30 Solid Colors: Bark, Brick, Cadet, Chambray, Cobalt, Ecru, Elderberry, Fossil,<br>Frost, Grass, Greige, Ivory, Linen, Malachite, Mandarin, Meadow, Midnight,<br>Ochre, Olive, Parchment, Pebble, Pewter, Saffron, Sky, Slate, Smoke, Storm,<br>Sunshine, Tar, Twilight.                                                                             |              |  |
|                    | 4 Timber Prints: Eucalyptus, Iron bark, Merbau, Spotted Gum.                                                                                                                                                                                                                                                                                          |              |  |
|                    | Premium Finishes:                                                                                                                                                                                                                                                                                                                                     |              |  |
|                    | <b>12 Premium Wood Prints: A</b> ustralian Walnut, Cherry, Claro Walnut, Euro<br>Beech, Knotty Pine, Lace Wood, Maple, Palm Wood, Poplar, Redwood, Rustic<br>Walnut, White Oak.                                                                                                                                                                       |              |  |
|                    | <b>18 Premium Material Prints:</b> Concrete Cast, Concrete Polished, Concrete<br>Dark Tint, Raku Bone, Raku Luster, Raku Jade, Shale Light, Shale Medium,<br>Shale Dark, Terracotta Sun Bleached, Terracotta Mission, Terracotta Antique,<br>Terrazzo Light, Terrazzo Medium, Terrazzo Dark, Travertine Light, Travertine<br>Medium, Travertine Dark. |              |  |

FUNC.

| Additional<br>Comments | To see how vivid the colors truly are, it's easy to request a sample through the "Request information" button on this page, or you can ask for one from your local sales guru. |
|------------------------|--------------------------------------------------------------------------------------------------------------------------------------------------------------------------------|
| How to Specify         | <ul> <li>Select 1 x PET Color</li> <li>Powder Coat Finish WHITE ONLY</li> </ul>                                                                                                |
|                        | 1. Select Design                                                                                                                                                               |
|                        | • Grille                                                                                                                                                                       |
|                        | • Lattice                                                                                                                                                                      |
|                        | • Plain Design                                                                                                                                                                 |
|                        | 2. Select Acrylic - if Option selected                                                                                                                                         |
|                        | • Clear                                                                                                                                                                        |
|                        | • Frosted                                                                                                                                                                      |
|                        | 3. Select Writeable Surface - if option selected                                                                                                                               |
|                        | Refer to Product Specification Guide                                                                                                                                           |

### func acrylic

clear

frosted