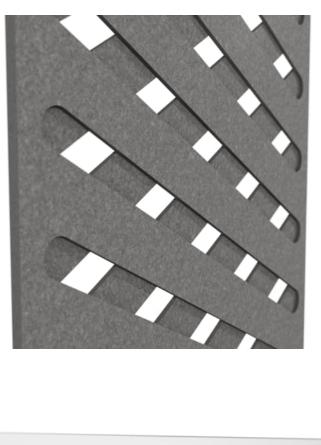

Screens » Suspended Screens

Collections: Kaya

Applications: Screens & Partitions

Screens » Suspended Screens

Kaya Sliding Screen hangs on horizontal mounting tracks attached to the ceiling. It means smooth, easy movement and excellent space creation.

| ✓ Absorbs Noise    | 🗸 Easy Install                                                                                                                                                                                                                                                                                                                                        | 🗸 Easy Clean |  |
|--------------------|-------------------------------------------------------------------------------------------------------------------------------------------------------------------------------------------------------------------------------------------------------------------------------------------------------------------------------------------------------|--------------|--|
| ✓ Bleach Cleanable | ✓ Acoustic                                                                                                                                                                                                                                                                                                                                            |              |  |
| Description        | The Kaya Sliding Screen hangs on horizontal mounting tracks for smooth,<br>easy movement.                                                                                                                                                                                                                                                             |              |  |
|                    | The Grille, Lattice or Plain designs are complemented with optional acrylic<br>for privacy or a writeable surface for those creative moments. Available in<br>24 PET colors or 4 wood prints, the option of adding multiple screens makes<br>it's ideal for expandable acoustic management in small or large spaces.                                  |              |  |
|                    | func., Kaya Sliding Screens are easily cleaned with bleach and water.                                                                                                                                                                                                                                                                                 |              |  |
| Composition        | Density 0.5 lb/ft² 2.4 kg /m²                                                                                                                                                                                                                                                                                                                         |              |  |
| PET Colours        | Standard Finishes:                                                                                                                                                                                                                                                                                                                                    |              |  |
|                    | 30 Solid Colors: Bark, Brick, Cadet, Chambray, Cobalt, Ecru, Elderberry, Fossil,<br>Frost, Grass, Greige, Ivory, Linen, Malachite, Mandarin, Meadow, Midnight,<br>Ochre, Olive, Parchment, Pebble, Pewter, Saffron, Sky, Slate, Smoke, Storm,<br>Sunshine, Tar, Twilight.                                                                             |              |  |
|                    | 4 Timber Prints: Eucalyptus, Iron bark, Merbau, Spotted Gum.                                                                                                                                                                                                                                                                                          |              |  |
|                    | Premium Finishes:                                                                                                                                                                                                                                                                                                                                     |              |  |
|                    | <b>12 Premium Wood Prints: A</b> ustralian Walnut, Cherry, Claro Walnut, Euro<br>Beech, Knotty Pine, Lace Wood, Maple, Palm Wood, Poplar, Redwood, Rustic<br>Walnut, White Oak.                                                                                                                                                                       |              |  |
|                    | <b>18 Premium Material Prints:</b> Concrete Cast, Concrete Polished, Concrete<br>Dark Tint, Raku Bone, Raku Luster, Raku Jade, Shale Light, Shale Medium,<br>Shale Dark, Terracotta Sun Bleached, Terracotta Mission, Terracotta Antique,<br>Terrazzo Light, Terrazzo Medium, Terrazzo Dark, Travertine Light, Travertine<br>Medium, Travertine Dark. |              |  |