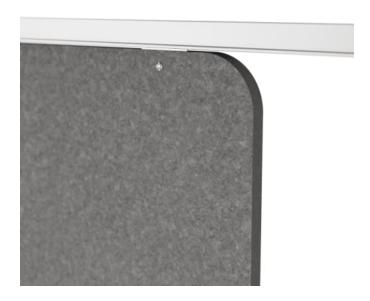

Screens » Suspended Screens

Collections: Kaya

Applications: Screens & Partitions

Screens » Suspended Screens

Kaya Sliding Screen hangs on horizontal mounting tracks attached to the ceiling. It means smooth, easy movement and excellent space creation.

Screens » Suspended Screens

| Material            | • 60% post-consumer recycled PET bottles.                                                                                                                   |  |
|---------------------|-------------------------------------------------------------------------------------------------------------------------------------------------------------|--|
|                     | <ul> <li>35% pre-consumer recycled content from PET chips</li> </ul>                                                                                        |  |
|                     | <ul> <li>5% bio-based Polylactic Acid (PLA)</li> </ul>                                                                                                      |  |
| Dimensions          | 47.5" (1207mm) w x 108" (2744mm) h x 3" (55mm) d                                                                                                            |  |
| Fire Rating         | ASTM-E84 – Class A classification<br>AS ISO 9705 – 2003 – Group 1 classification<br>EN-13501 – B-s2-d0 classification                                       |  |
| Made In             | USA                                                                                                                                                         |  |
| Lead Time           | 4 weeks                                                                                                                                                     |  |
| Inclusions          | PET panel with roller hardware fitted.                                                                                                                      |  |
| Assembly & Delivery | Flat pack delivery, minimal assembly required. See installation instructions for detail.                                                                    |  |
| Care Instructions   | Dab func. with a damp clean cloth and mild solution of liquid detergent and warm water. Repeat using only clean water, then pat dry with a lint free cloth. |  |
|                     | For difficult stains, use a solution of household bleach (10% bleach / 90% water).                                                                          |  |
|                     | To remove the bleach, repeat using a clean, water dampened cloth, then pat dry.                                                                             |  |
|                     | Always test in an inconspicuous area first and if you don't see the expected results, contact us.                                                           |  |
| Warranty            | 5-year warranty.                                                                                                                                            |  |