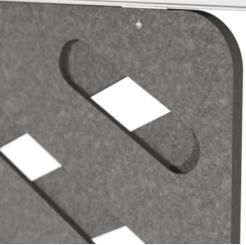

Screens » Suspended Screens

Collections: Kaya

Applications: Screens & Partitions

Screens » Suspended Screens

Kaya Sliding Screen hangs on horizontal mounting tracks attached to the ceiling. It means smooth, easy movement and excellent space creation.

| ✓ Absorbs Noise    | 🗸 Easy Install                                                                                                                                                                                                                                                                                                                                        | 🗸 Easy Clean |  |
|--------------------|-------------------------------------------------------------------------------------------------------------------------------------------------------------------------------------------------------------------------------------------------------------------------------------------------------------------------------------------------------|--------------|--|
| ✓ Bleach Cleanable | ✓ Acoustic                                                                                                                                                                                                                                                                                                                                            |              |  |
| Description        | The Kaya Sliding Screen hangs on horizontal mounting tracks for smooth,<br>easy movement.                                                                                                                                                                                                                                                             |              |  |
|                    | The Grille, Lattice or Plain designs are complemented with optional acrylic<br>for privacy or a writeable surface for those creative moments. Available in<br>24 PET colors or 4 wood prints, the option of adding multiple screens makes<br>it's ideal for expandable acoustic management in small or large spaces.                                  |              |  |
|                    | func., Kaya Sliding Screens are easily cleaned with bleach and water.                                                                                                                                                                                                                                                                                 |              |  |
| Composition        | Density 0.5 lb/ft² 2.4 kg /m²                                                                                                                                                                                                                                                                                                                         |              |  |
| PET Colours        | Standard Finishes:                                                                                                                                                                                                                                                                                                                                    |              |  |
|                    | 30 Solid Colors: Bark, Brick, Cadet, Chambray, Cobalt, Ecru, Elderberry, Fossil,<br>Frost, Grass, Greige, Ivory, Linen, Malachite, Mandarin, Meadow, Midnight,<br>Ochre, Olive, Parchment, Pebble, Pewter, Saffron, Sky, Slate, Smoke, Storm,<br>Sunshine, Tar, Twilight.                                                                             |              |  |
|                    | 4 Timber Prints: Eucalyptus, Iron bark, Merbau, Spotted Gum.                                                                                                                                                                                                                                                                                          |              |  |
|                    | Premium Finishes:                                                                                                                                                                                                                                                                                                                                     |              |  |
|                    | <b>12 Premium Wood Prints: A</b> ustralian Walnut, Cherry, Claro Walnut, Euro<br>Beech, Knotty Pine, Lace Wood, Maple, Palm Wood, Poplar, Redwood, Rustic<br>Walnut, White Oak.                                                                                                                                                                       |              |  |
|                    | <b>18 Premium Material Prints:</b> Concrete Cast, Concrete Polished, Concrete<br>Dark Tint, Raku Bone, Raku Luster, Raku Jade, Shale Light, Shale Medium,<br>Shale Dark, Terracotta Sun Bleached, Terracotta Mission, Terracotta Antique,<br>Terrazzo Light, Terrazzo Medium, Terrazzo Dark, Travertine Light, Travertine<br>Medium, Travertine Dark. |              |  |