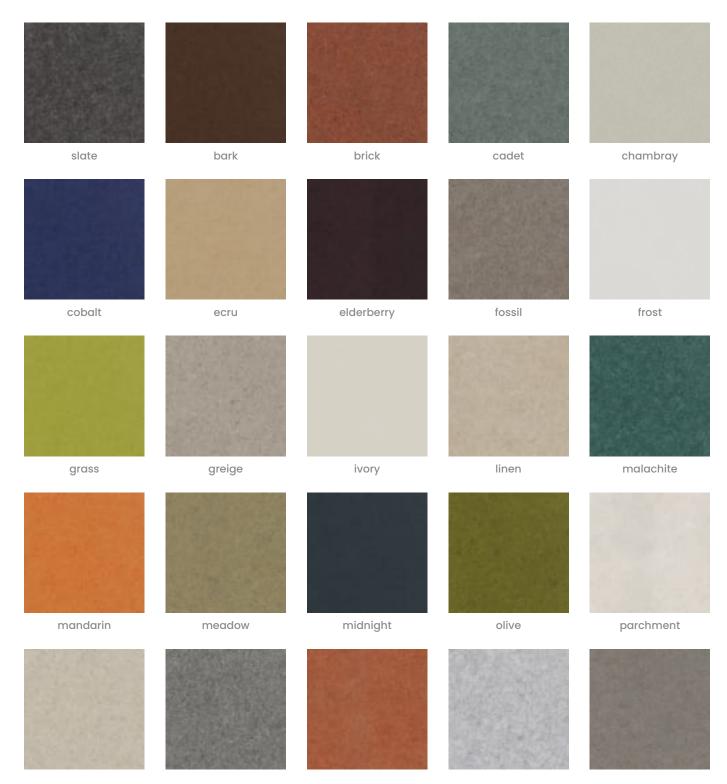

| ✓ Absorbs Noise    | 🗸 Easy Install                                                                                                                                                                                                                                                                                                                                        | 🗸 Easy Clean |  |
|--------------------|-------------------------------------------------------------------------------------------------------------------------------------------------------------------------------------------------------------------------------------------------------------------------------------------------------------------------------------------------------|--------------|--|
| ✓ Bleach Cleanable | ✓ Acoustic                                                                                                                                                                                                                                                                                                                                            |              |  |
| Description        | The Kaya Sliding Screen hangs on horizontal mounting tracks for smooth,<br>easy movement.                                                                                                                                                                                                                                                             |              |  |
|                    | The Grille, Lattice or Plain designs are complemented with optional acrylic<br>for privacy or a writeable surface for those creative moments. Available in<br>24 PET colors or 4 wood prints, the option of adding multiple screens makes<br>it's ideal for expandable acoustic management in small or large spaces.                                  |              |  |
|                    | func., Kaya Sliding Screens are easily cleaned with bleach and water.                                                                                                                                                                                                                                                                                 |              |  |
| Composition        | Density 0.5 lb/ft² 2.4 kg /m²                                                                                                                                                                                                                                                                                                                         |              |  |
| PET Colours        | Standard Finishes:                                                                                                                                                                                                                                                                                                                                    |              |  |
|                    | 30 Solid Colors: Bark, Brick, Cadet, Chambray, Cobalt, Ecru, Elderberry, Fossil,<br>Frost, Grass, Greige, Ivory, Linen, Malachite, Mandarin, Meadow, Midnight,<br>Ochre, Olive, Parchment, Pebble, Pewter, Saffron, Sky, Slate, Smoke, Storm,<br>Sunshine, Tar, Twilight.                                                                             |              |  |
|                    | 4 Timber Prints: Eucalyptus, Iron bark, Merbau, Spotted Gum.                                                                                                                                                                                                                                                                                          |              |  |
|                    | Premium Finishes:                                                                                                                                                                                                                                                                                                                                     |              |  |
|                    | <b>12 Premium Wood Prints: A</b> ustralian Walnut, Cherry, Claro Walnut, Euro<br>Beech, Knotty Pine, Lace Wood, Maple, Palm Wood, Poplar, Redwood, Rustic<br>Walnut, White Oak.                                                                                                                                                                       |              |  |
|                    | <b>18 Premium Material Prints:</b> Concrete Cast, Concrete Polished, Concrete<br>Dark Tint, Raku Bone, Raku Luster, Raku Jade, Shale Light, Shale Medium,<br>Shale Dark, Terracotta Sun Bleached, Terracotta Mission, Terracotta Antique,<br>Terrazzo Light, Terrazzo Medium, Terrazzo Dark, Travertine Light, Travertine<br>Medium, Travertine Dark. |              |  |

### **Colour & Finish Options**

#### func solid colors

Screens » Suspended Screens

FUNC

Screens » Suspended Screens