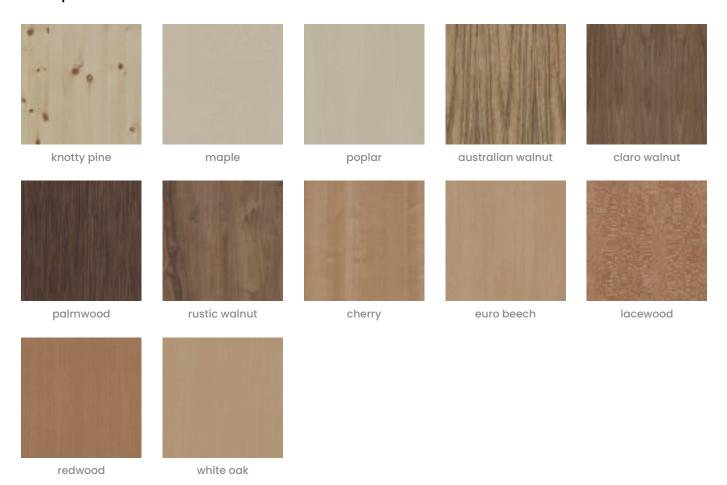

| • Frosted                                                                                                                                                                      |
|                        | 3. Select Writeable Surface - if option selected                                                                                                                               |
|                        | Refer to Product Specification Guide                                                                                                                                           |



Screens » Suspended Screens

### **Colour & Finish Options**

#### func solid colors





Screens » Suspended Screens



FUNC

Screens » Suspended Screens



#### func premium wood

bleached



FUNC

Screens » Suspended Screens

### func acrylic





clear

frosted