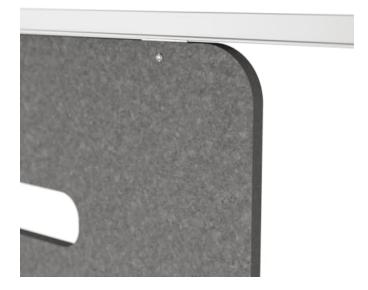

Screens » Suspended Screens

Collections: Kaya

Applications: Screens & Partitions

Screens » Suspended Screens

Kaya Sliding Screen hangs on horizontal mounting tracks attached to the ceiling. It means smooth, easy movement and excellent space creation.

| ✓ Absorbs Noise    | 🗸 Easy Install                                                                                                                                                                                                                                                                                                                                        | 🗸 Easy Clean |  |
|--------------------|-------------------------------------------------------------------------------------------------------------------------------------------------------------------------------------------------------------------------------------------------------------------------------------------------------------------------------------------------------|--------------|--|
| ✓ Bleach Cleanable | ✓ Acoustic                                                                                                                                                                                                                                                                                                                                            |              |  |
| Description        | The Kaya Sliding Screen hangs on horizontal mounting tracks for smooth,<br>easy movement.                                                                                                                                                                                                                                                             |              |  |
|                    | The Grille, Lattice or Plain designs are complemented with optional acrylic<br>for privacy or a writeable surface for those creative moments. Available in<br>24 PET colors or 4 wood prints, the option of adding multiple screens makes<br>it's ideal for expandable acoustic management in small or large spaces.                                  |              |  |
|                    | func., Kaya Sliding Screens are easily cleaned with bleach and water.                                                                                                                                                                                                                                                                                 |              |  |
| Composition        | Density 0.5 lb/ft² 2.4 kg /m²                                                                                                                                                                                                                                                                                                                         |              |  |
| PET Colours        | Standard Finishes:                                                                                                                                                                                                                                                                                                                                    |              |  |
|                    | 30 Solid Colors: Bark, Brick, Cadet, Chambray, Cobalt, Ecru, Elderberry, Fossil,<br>Frost, Grass, Greige, Ivory, Linen, Malachite, Mandarin, Meadow, Midnight,<br>Ochre, Olive, Parchment, Pebble, Pewter, Saffron, Sky, Slate, Smoke, Storm,<br>Sunshine, Tar, Twilight.                                                                             |              |  |
|                    | 4 Timber Prints: Eucalyptus, Iron bark, Merbau, Spotted Gum.                                                                                                                                                                                                                                                                                          |              |  |
|                    | Premium Finishes:                                                                                                                                                                                                                                                                                                                                     |              |  |
|                    | <b>12 Premium Wood Prints: A</b> ustralian Walnut, Cherry, Claro Walnut, Euro<br>Beech, Knotty Pine, Lace Wood, Maple, Palm Wood, Poplar, Redwood, Rustic<br>Walnut, White Oak.                                                                                                                                                                       |              |  |
|                    | <b>18 Premium Material Prints:</b> Concrete Cast, Concrete Polished, Concrete<br>Dark Tint, Raku Bone, Raku Luster, Raku Jade, Shale Light, Shale Medium,<br>Shale Dark, Terracotta Sun Bleached, Terracotta Mission, Terracotta Antique,<br>Terrazzo Light, Terrazzo Medium, Terrazzo Dark, Travertine Light, Travertine<br>Medium, Travertine Dark. |              |  |