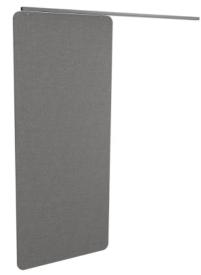

Screens » Suspended Screens

Collections: Kaya

Applications: Screens & Partitions

Screens » Suspended Screens

Kaya Sliding Screen hangs on horizontal mounting tracks attached to the ceiling. It means smooth, easy movement and excellent space creation.

Screens » Suspended Screens

| Material            | • 60% post-consumer recycled PET bottles.                                                                                                                   |  |
|---------------------|-------------------------------------------------------------------------------------------------------------------------------------------------------------|--|
|                     | <ul> <li>35% pre-consumer recycled content from PET chips</li> </ul>                                                                                        |  |
|                     | <ul> <li>5% bio-based Polylactic Acid (PLA)</li> </ul>                                                                                                      |  |
| Dimensions          | 47.5" (1207mm) w x 108" (2744mm) h x 3" (55mm) d                                                                                                            |  |
| Fire Rating         | ASTM-E84 – Class A classification<br>AS ISO 9705 – 2003 – Group 1 classification<br>EN-13501 – B-s2-d0 classification                                       |  |
| Made In             | USA                                                                                                                                                         |  |
| Lead Time           | 4 weeks                                                                                                                                                     |  |
| Inclusions          | PET panel with roller hardware fitted.                                                                                                                      |  |
| Assembly & Delivery | Flat pack delivery, minimal assembly required. See installation instructions for detail.                                                                    |  |
| Care Instructions   | Dab func. with a damp clean cloth and mild solution of liquid detergent and warm water. Repeat using only clean water, then pat dry with a lint free cloth. |  |
|                     | For difficult stains, use a solution of household bleach (10% bleach / 90% water).                                                                          |  |
|                     | To remove the bleach, repeat using a clean, water dampened cloth, then pat dry.                                                                             |  |
|                     | Always test in an inconspicuous area first and if you don't see the expected results, contact us.                                                           |  |
| Warranty            | 5-year warranty.                                                                                                                                            |  |