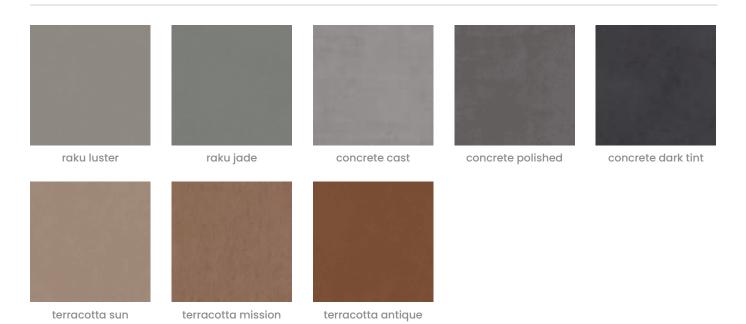

| ✓ Absorbs Noise    | 🗸 Easy Install                                                                                                                                                                                                                                                                                                                                        | 🗸 Easy Clean |  |
|--------------------|-------------------------------------------------------------------------------------------------------------------------------------------------------------------------------------------------------------------------------------------------------------------------------------------------------------------------------------------------------|--------------|--|
| ✓ Bleach Cleanable | ✓ Acoustic                                                                                                                                                                                                                                                                                                                                            |              |  |
| Description        | The Kaya Sliding Screen hangs on horizontal mounting tracks for smooth,<br>easy movement.                                                                                                                                                                                                                                                             |              |  |
|                    | The Grille, Lattice or Plain designs are complemented with optional acrylic<br>for privacy or a writeable surface for those creative moments. Available in<br>24 PET colors or 4 wood prints, the option of adding multiple screens makes<br>it's ideal for expandable acoustic management in small or large spaces.                                  |              |  |
|                    | func., Kaya Sliding Screens are easily cleaned with bleach and water.                                                                                                                                                                                                                                                                                 |              |  |
| Composition        | Density 0.5 lb/ft² 2.4 kg /m²                                                                                                                                                                                                                                                                                                                         |              |  |
| PET Colours        | Standard Finishes:                                                                                                                                                                                                                                                                                                                                    |              |  |
|                    | 30 Solid Colors: Bark, Brick, Cadet, Chambray, Cobalt, Ecru, Elderberry, Fossil,<br>Frost, Grass, Greige, Ivory, Linen, Malachite, Mandarin, Meadow, Midnight,<br>Ochre, Olive, Parchment, Pebble, Pewter, Saffron, Sky, Slate, Smoke, Storm,<br>Sunshine, Tar, Twilight.                                                                             |              |  |
|                    | 4 Timber Prints: Eucalyptus, Iron bark, Merbau, Spotted Gum.                                                                                                                                                                                                                                                                                          |              |  |
|                    | Premium Finishes:                                                                                                                                                                                                                                                                                                                                     |              |  |
|                    | <b>12 Premium Wood Prints: A</b> ustralian Walnut, Cherry, Claro Walnut, Euro<br>Beech, Knotty Pine, Lace Wood, Maple, Palm Wood, Poplar, Redwood, Rustic<br>Walnut, White Oak.                                                                                                                                                                       |              |  |
|                    | <b>18 Premium Material Prints:</b> Concrete Cast, Concrete Polished, Concrete<br>Dark Tint, Raku Bone, Raku Luster, Raku Jade, Shale Light, Shale Medium,<br>Shale Dark, Terracotta Sun Bleached, Terracotta Mission, Terracotta Antique,<br>Terrazzo Light, Terrazzo Medium, Terrazzo Dark, Travertine Light, Travertine<br>Medium, Travertine Dark. |              |  |

### **Colour & Finish Options**

#### func premium wood

bleached

FUNC

Screens » Suspended Screens