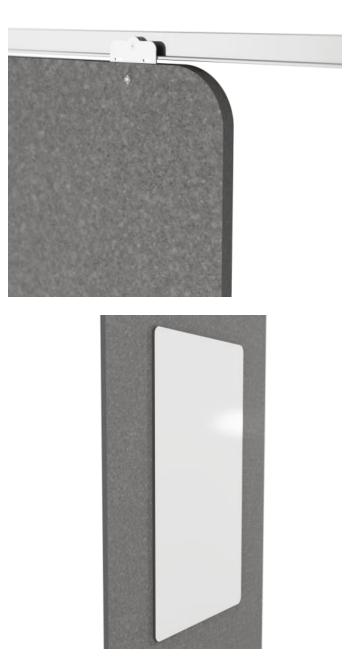

| ✓ Absorbs Noise    | 🗸 Easy Install                                                                                                                                                                                                                                                                                                                                        | 🗸 Easy Clean |  |
|--------------------|-------------------------------------------------------------------------------------------------------------------------------------------------------------------------------------------------------------------------------------------------------------------------------------------------------------------------------------------------------|--------------|--|
| ✓ Bleach Cleanable | ✓ Acoustic                                                                                                                                                                                                                                                                                                                                            |              |  |
| Description        | The Kaya Sliding Screen hangs on horizontal mounting tracks for smooth,<br>easy movement.                                                                                                                                                                                                                                                             |              |  |
|                    | The Grille, Lattice or Plain designs are complemented with optional acrylic<br>for privacy or a writeable surface for those creative moments. Available in<br>24 PET colors or 4 wood prints, the option of adding multiple screens makes<br>it's ideal for expandable acoustic management in small or large spaces.                                  |              |  |
|                    | func., Kaya Sliding Screens are easily cleaned with bleach and water.                                                                                                                                                                                                                                                                                 |              |  |
| Composition        | Density 0.5 lb/ft² 2.4 kg /m²                                                                                                                                                                                                                                                                                                                         |              |  |
| PET Colours        | Standard Finishes:                                                                                                                                                                                                                                                                                                                                    |              |  |
|                    | 30 Solid Colors: Bark, Brick, Cadet, Chambray, Cobalt, Ecru, Elderberry, Fossil,<br>Frost, Grass, Greige, Ivory, Linen, Malachite, Mandarin, Meadow, Midnight,<br>Ochre, Olive, Parchment, Pebble, Pewter, Saffron, Sky, Slate, Smoke, Storm,<br>Sunshine, Tar, Twilight.                                                                             |              |  |
|                    | 4 Timber Prints: Eucalyptus, Iron bark, Merbau, Spotted Gum.                                                                                                                                                                                                                                                                                          |              |  |
|                    | Premium Finishes:                                                                                                                                                                                                                                                                                                                                     |              |  |
|                    | <b>12 Premium Wood Prints: A</b> ustralian Walnut, Cherry, Claro Walnut, Euro<br>Beech, Knotty Pine, Lace Wood, Maple, Palm Wood, Poplar, Redwood, Rustic<br>Walnut, White Oak.                                                                                                                                                                       |              |  |
|                    | <b>18 Premium Material Prints:</b> Concrete Cast, Concrete Polished, Concrete<br>Dark Tint, Raku Bone, Raku Luster, Raku Jade, Shale Light, Shale Medium,<br>Shale Dark, Terracotta Sun Bleached, Terracotta Mission, Terracotta Antique,<br>Terrazzo Light, Terrazzo Medium, Terrazzo Dark, Travertine Light, Travertine<br>Medium, Travertine Dark. |              |  |

### func acrylic

clear

frosted