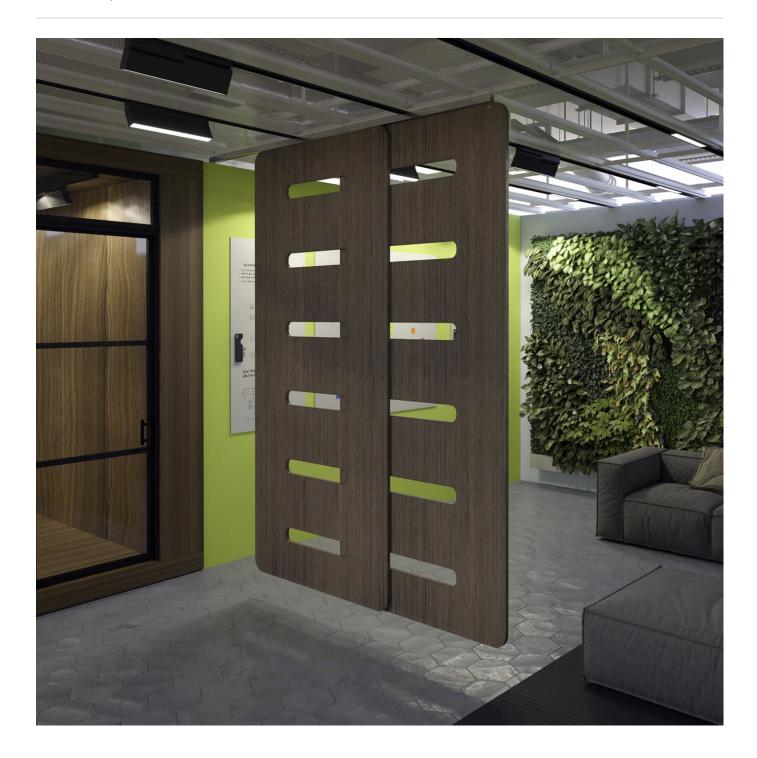

Screens » Suspended Screens

Collections: Kaya

Applications: Screens & Partitions

Screens » Suspended Screens

Kaya Sliding Screen hangs on horizontal mounting tracks attached to the ceiling. It means smooth, easy movement and excellent space creation.

| ✓ Absorbs Noise    | 🗸 Easy Install                                                                                                                                                                                                                                                                                                                                        | 🗸 Easy Clean |  |
|--------------------|-------------------------------------------------------------------------------------------------------------------------------------------------------------------------------------------------------------------------------------------------------------------------------------------------------------------------------------------------------|--------------|--|
| ✓ Bleach Cleanable | ✓ Acoustic                                                                                                                                                                                                                                                                                                                                            |              |  |
| Description        | The Kaya Sliding Screen hangs on horizontal mounting tracks for smooth,<br>easy movement.                                                                                                                                                                                                                                                             |              |  |
|                    | The Grille, Lattice or Plain designs are complemented with optional acrylic<br>for privacy or a writeable surface for those creative moments. Available in<br>24 PET colors or 4 wood prints, the option of adding multiple screens makes<br>it's ideal for expandable acoustic management in small or large spaces.                                  |              |  |
|                    | func., Kaya Sliding Screens are easily cleaned with bleach and water.                                                                                                                                                                                                                                                                                 |              |  |
| Composition        | Density 0.5 lb/ft² 2.4 kg /m²                                                                                                                                                                                                                                                                                                                         |              |  |
| PET Colours        | Standard Finishes:                                                                                                                                                                                                                                                                                                                                    |              |  |
|                    | 30 Solid Colors: Bark, Brick, Cadet, Chambray, Cobalt, Ecru, Elderberry, Fossil,<br>Frost, Grass, Greige, Ivory, Linen, Malachite, Mandarin, Meadow, Midnight,<br>Ochre, Olive, Parchment, Pebble, Pewter, Saffron, Sky, Slate, Smoke, Storm,<br>Sunshine, Tar, Twilight.                                                                             |              |  |
|                    | 4 Timber Prints: Eucalyptus, Iron bark, Merbau, Spotted Gum.                                                                                                                                                                                                                                                                                          |              |  |
|                    | Premium Finishes:                                                                                                                                                                                                                                                                                                                                     |              |  |
|                    | <b>12 Premium Wood Prints: A</b> ustralian Walnut, Cherry, Claro Walnut, Euro<br>Beech, Knotty Pine, Lace Wood, Maple, Palm Wood, Poplar, Redwood, Rustic<br>Walnut, White Oak.                                                                                                                                                                       |              |  |
|                    | <b>18 Premium Material Prints:</b> Concrete Cast, Concrete Polished, Concrete<br>Dark Tint, Raku Bone, Raku Luster, Raku Jade, Shale Light, Shale Medium,<br>Shale Dark, Terracotta Sun Bleached, Terracotta Mission, Terracotta Antique,<br>Terrazzo Light, Terrazzo Medium, Terrazzo Dark, Travertine Light, Travertine<br>Medium, Travertine Dark. |              |  |