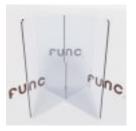

Screens » Suspended Screens

Collections: Kaya

Applications: Screens & Partitions

Screens » Suspended Screens

Kaya Sliding Screen hangs on horizontal mounting tracks attached to the ceiling. It means smooth, easy movement and excellent space creation.