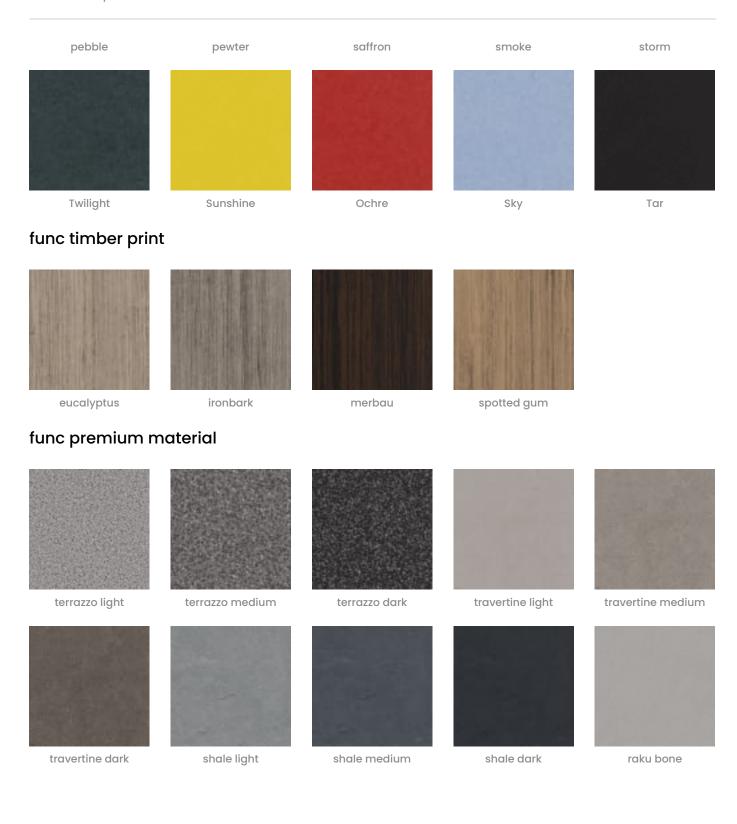

| ✓ Absorbs Noise    | 🗸 Easy Install                                                                                                                                                                                                                                                                                                                                        | 🗸 Easy Clean |  |
|--------------------|-------------------------------------------------------------------------------------------------------------------------------------------------------------------------------------------------------------------------------------------------------------------------------------------------------------------------------------------------------|--------------|--|
| ✓ Bleach Cleanable | ✓ Acoustic                                                                                                                                                                                                                                                                                                                                            |              |  |
| Description        | The Kaya Sliding Screen hangs on horizontal mounting tracks for smooth,<br>easy movement.                                                                                                                                                                                                                                                             |              |  |
|                    | The Grille, Lattice or Plain designs are complemented with optional acrylic<br>for privacy or a writeable surface for those creative moments. Available in<br>24 PET colors or 4 wood prints, the option of adding multiple screens makes<br>it's ideal for expandable acoustic management in small or large spaces.                                  |              |  |
|                    | func., Kaya Sliding Screens are easily cleaned with bleach and water.                                                                                                                                                                                                                                                                                 |              |  |
| Composition        | Density 0.5 lb/ft² 2.4 kg /m²                                                                                                                                                                                                                                                                                                                         |              |  |
| PET Colours        | Standard Finishes:                                                                                                                                                                                                                                                                                                                                    |              |  |
|                    | 30 Solid Colors: Bark, Brick, Cadet, Chambray, Cobalt, Ecru, Elderberry, Fossil,<br>Frost, Grass, Greige, Ivory, Linen, Malachite, Mandarin, Meadow, Midnight,<br>Ochre, Olive, Parchment, Pebble, Pewter, Saffron, Sky, Slate, Smoke, Storm,<br>Sunshine, Tar, Twilight.                                                                             |              |  |
|                    | 4 Timber Prints: Eucalyptus, Iron bark, Merbau, Spotted Gum.                                                                                                                                                                                                                                                                                          |              |  |
|                    | Premium Finishes:                                                                                                                                                                                                                                                                                                                                     |              |  |
|                    | <b>12 Premium Wood Prints: A</b> ustralian Walnut, Cherry, Claro Walnut, Euro<br>Beech, Knotty Pine, Lace Wood, Maple, Palm Wood, Poplar, Redwood, Rustic<br>Walnut, White Oak.                                                                                                                                                                       |              |  |
|                    | <b>18 Premium Material Prints:</b> Concrete Cast, Concrete Polished, Concrete<br>Dark Tint, Raku Bone, Raku Luster, Raku Jade, Shale Light, Shale Medium,<br>Shale Dark, Terracotta Sun Bleached, Terracotta Mission, Terracotta Antique,<br>Terrazzo Light, Terrazzo Medium, Terrazzo Dark, Travertine Light, Travertine<br>Medium, Travertine Dark. |              |  |

### **Colour & Finish Options**

#### func solid colors

Screens » Suspended Screens

FUNC

Screens » Suspended Screens