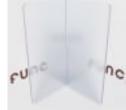

Screens » Suspended Screens

Collections: Kaya

Applications: Screens & Partitions

Screens » Suspended Screens

Kaya Sliding Screen hangs on horizontal mounting tracks attached to the ceiling. It means smooth, easy movement and excellent space creation.