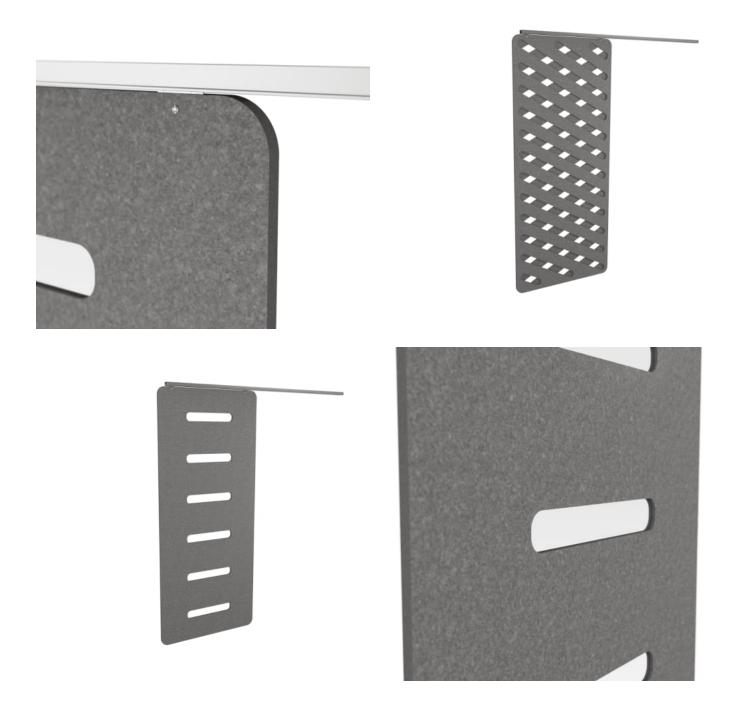

| ✓ Absorbs Noise    | 🗸 Easy Install                                                                                                                                                                                                                                                                                                                                        | 🗸 Easy Clean |  |
|--------------------|-------------------------------------------------------------------------------------------------------------------------------------------------------------------------------------------------------------------------------------------------------------------------------------------------------------------------------------------------------|--------------|--|
| ✓ Bleach Cleanable | ✓ Acoustic                                                                                                                                                                                                                                                                                                                                            |              |  |
| Description        | The Kaya Sliding Screen hangs on horizontal mounting tracks for smooth,<br>easy movement.                                                                                                                                                                                                                                                             |              |  |
|                    | The Grille, Lattice or Plain designs are complemented with optional acrylic<br>for privacy or a writeable surface for those creative moments. Available in<br>24 PET colors or 4 wood prints, the option of adding multiple screens makes<br>it's ideal for expandable acoustic management in small or large spaces.                                  |              |  |
|                    | func., Kaya Sliding Screens are easily cleaned with bleach and water.                                                                                                                                                                                                                                                                                 |              |  |
| Composition        | Density 0.5 lb/ft² 2.4 kg /m²                                                                                                                                                                                                                                                                                                                         |              |  |
| PET Colours        | Standard Finishes:                                                                                                                                                                                                                                                                                                                                    |              |  |
|                    | 30 Solid Colors: Bark, Brick, Cadet, Chambray, Cobalt, Ecru, Elderberry, Fossil,<br>Frost, Grass, Greige, Ivory, Linen, Malachite, Mandarin, Meadow, Midnight,<br>Ochre, Olive, Parchment, Pebble, Pewter, Saffron, Sky, Slate, Smoke, Storm,<br>Sunshine, Tar, Twilight.                                                                             |              |  |
|                    | 4 Timber Prints: Eucalyptus, Iron bark, Merbau, Spotted Gum.                                                                                                                                                                                                                                                                                          |              |  |
|                    | Premium Finishes:                                                                                                                                                                                                                                                                                                                                     |              |  |
|                    | <b>12 Premium Wood Prints: A</b> ustralian Walnut, Cherry, Claro Walnut, Euro<br>Beech, Knotty Pine, Lace Wood, Maple, Palm Wood, Poplar, Redwood, Rustic<br>Walnut, White Oak.                                                                                                                                                                       |              |  |
|                    | <b>18 Premium Material Prints:</b> Concrete Cast, Concrete Polished, Concrete<br>Dark Tint, Raku Bone, Raku Luster, Raku Jade, Shale Light, Shale Medium,<br>Shale Dark, Terracotta Sun Bleached, Terracotta Mission, Terracotta Antique,<br>Terrazzo Light, Terrazzo Medium, Terrazzo Dark, Travertine Light, Travertine<br>Medium, Travertine Dark. |              |  |

FUNC.

| Additional<br>Comments | To see how vivid the colors truly are, it's easy to request a sample through the "Request information" button on this page, or you can ask for one from your local sales guru. |
|------------------------|--------------------------------------------------------------------------------------------------------------------------------------------------------------------------------|
| How to Specify         | <ul> <li>Select 1 x PET Color</li> <li>Powder Coat Finish WHITE ONLY</li> </ul>                                                                                                |
|                        | 1. Select Design                                                                                                                                                               |
|                        | • Grille                                                                                                                                                                       |
|                        | • Lattice                                                                                                                                                                      |
|                        | • Plain Design                                                                                                                                                                 |
|                        | 2. Select Acrylic - if Option selected                                                                                                                                         |
|                        | • Clear                                                                                                                                                                        |
|                        | • Frosted                                                                                                                                                                      |
|                        | 3. Select Writeable Surface - if option selected                                                                                                                               |
|                        | Refer to Product Specification Guide                                                                                                                                           |