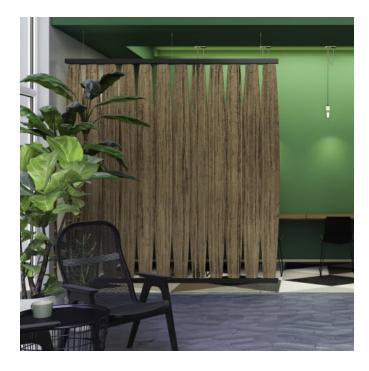

#### Collections: Bunji

Applications: Screens & Partitions

Screens » Suspended Screens

Bunji Rotating Screen Premium Wood Redwood

Bunji Closed

Screens » Suspended Screens

Bunji Rotating Screen is a contemporary suspended screen with louvers that easily open and close when you need to adjust privacy, light and sound.

| Absorbs Noise      | 🗸 Easy Install                                                                                                                                                                                                                                                                                                                                                                                          | 🗸 Easy Clean                                                                                                                                   |
|--------------------|---------------------------------------------------------------------------------------------------------------------------------------------------------------------------------------------------------------------------------------------------------------------------------------------------------------------------------------------------------------------------------------------------------|------------------------------------------------------------------------------------------------------------------------------------------------|
| ✓ Bleach Cleanable | ✓ Acoustic                                                                                                                                                                                                                                                                                                                                                                                              |                                                                                                                                                |
| Description        | The Bunji Rotating Screen is a contemporary suspended screen with sustainable PET louvers that open and close.                                                                                                                                                                                                                                                                                          |                                                                                                                                                |
|                    | The 101" height with variable widths, and adjustable ceiling mount, make it<br>work in spaces up to 13 ft high and 8 ft wide, while it's modern design offers<br>an engaging and more flexible alternative to traditional walls. Available in<br>24 PET colors and 4 wood prints, this is an excellent option when you're after<br>semi-permanent, acoustically minded space division or room creation. |                                                                                                                                                |
|                    | Manufactured in the USA, the Bunji Rotating Screen ships quickly, comes flat packed, and is simple to assemble.                                                                                                                                                                                                                                                                                         |                                                                                                                                                |
|                    | func., Bunji Rotating Screens a                                                                                                                                                                                                                                                                                                                                                                         | re easily cleaned with bleach and water.                                                                                                       |
| Composition        | Density 0.5 lb/ft² 2.4 kg /m²                                                                                                                                                                                                                                                                                                                                                                           |                                                                                                                                                |
| PET Colours        | Standard Finishes:                                                                                                                                                                                                                                                                                                                                                                                      |                                                                                                                                                |
|                    | Frost, Grass, Greige, Ivory, Line                                                                                                                                                                                                                                                                                                                                                                       | det, Chambray, Cobalt, Ecru, Elderberry, Fossil<br>n, Malachite, Mandarin, Meadow, Midnight,<br>Ie, Pewter, Saffron, Sky, Slate, Smoke, Storm, |
|                    | 4 Timber Prints: Eucalyptus, Ir                                                                                                                                                                                                                                                                                                                                                                         | on bark, Merbau, Spotted Gum.                                                                                                                  |
|                    | Premium Finishes:                                                                                                                                                                                                                                                                                                                                                                                       |                                                                                                                                                |
|                    |                                                                                                                                                                                                                                                                                                                                                                                                         | ralian Walnut, Cherry, Claro Walnut, Euro<br>I, Maple, Palm Wood, Poplar, Redwood, Rustic                                                      |
|                    | <b>18 Premium Material Prints:</b> Concrete Cast, Concrete Polished, Concrete<br>Dark Tint, Raku Bone, Raku Luster, Raku Jade, Shale Light, Shale Medium,<br>Shale Dark, Terracotta Sun Bleached, Terracotta Mission, Terracotta Antique,<br>Terrazzo Light, Terrazzo Medium, Terrazzo Dark, Travertine Light, Travertine<br>Medium, Travertine Dark.                                                   |                                                                                                                                                |