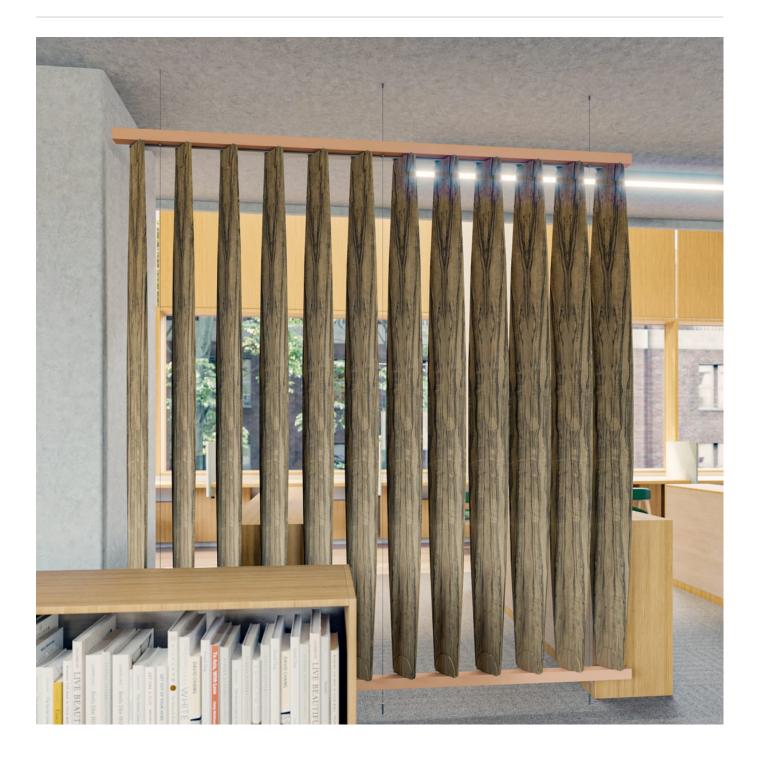

#### Collections: Bunji

Applications: Screens & Partitions

Screens » Suspended Screens

Bunji Rotating Screen Premium Wood Redwood

Bunji Closed

Screens » Suspended Screens

Bunji Rotating Screen is a contemporary suspended screen with louvers that easily open and close when you need to adjust privacy, light and sound.

| Absorbs Noise      | 🗸 Easy Install                                                                                                                                                                                                                                                                                                                                                                                          | 🗸 Easy Clean                                                                                                                                   |
|--------------------|---------------------------------------------------------------------------------------------------------------------------------------------------------------------------------------------------------------------------------------------------------------------------------------------------------------------------------------------------------------------------------------------------------|------------------------------------------------------------------------------------------------------------------------------------------------|
| ✓ Bleach Cleanable | ✓ Acoustic                                                                                                                                                                                                                                                                                                                                                                                              |                                                                                                                                                |
| Description        | The Bunji Rotating Screen is a contemporary suspended screen with sustainable PET louvers that open and close.                                                                                                                                                                                                                                                                                          |                                                                                                                                                |
|                    | The 101" height with variable widths, and adjustable ceiling mount, make it<br>work in spaces up to 13 ft high and 8 ft wide, while it's modern design offers<br>an engaging and more flexible alternative to traditional walls. Available in<br>24 PET colors and 4 wood prints, this is an excellent option when you're after<br>semi-permanent, acoustically minded space division or room creation. |                                                                                                                                                |
|                    | Manufactured in the USA, the Bunji Rotating Screen ships quickly, comes flat packed, and is simple to assemble.                                                                                                                                                                                                                                                                                         |                                                                                                                                                |
|                    | func., Bunji Rotating Screens a                                                                                                                                                                                                                                                                                                                                                                         | re easily cleaned with bleach and water.                                                                                                       |
| Composition        | Density 0.5 lb/ft² 2.4 kg /m²                                                                                                                                                                                                                                                                                                                                                                           |                                                                                                                                                |
| PET Colours        | Standard Finishes:                                                                                                                                                                                                                                                                                                                                                                                      |                                                                                                                                                |
|                    | Frost, Grass, Greige, Ivory, Line                                                                                                                                                                                                                                                                                                                                                                       | det, Chambray, Cobalt, Ecru, Elderberry, Fossil<br>n, Malachite, Mandarin, Meadow, Midnight,<br>Ie, Pewter, Saffron, Sky, Slate, Smoke, Storm, |
|                    | 4 Timber Prints: Eucalyptus, Ir                                                                                                                                                                                                                                                                                                                                                                         | on bark, Merbau, Spotted Gum.                                                                                                                  |
|                    | Premium Finishes:                                                                                                                                                                                                                                                                                                                                                                                       |                                                                                                                                                |
|                    |                                                                                                                                                                                                                                                                                                                                                                                                         | ralian Walnut, Cherry, Claro Walnut, Euro<br>I, Maple, Palm Wood, Poplar, Redwood, Rustic                                                      |
|                    | <b>18 Premium Material Prints:</b> Concrete Cast, Concrete Polished, Concrete<br>Dark Tint, Raku Bone, Raku Luster, Raku Jade, Shale Light, Shale Medium,<br>Shale Dark, Terracotta Sun Bleached, Terracotta Mission, Terracotta Antique,<br>Terrazzo Light, Terrazzo Medium, Terrazzo Dark, Travertine Light, Travertine<br>Medium, Travertine Dark.                                                   |                                                                                                                                                |