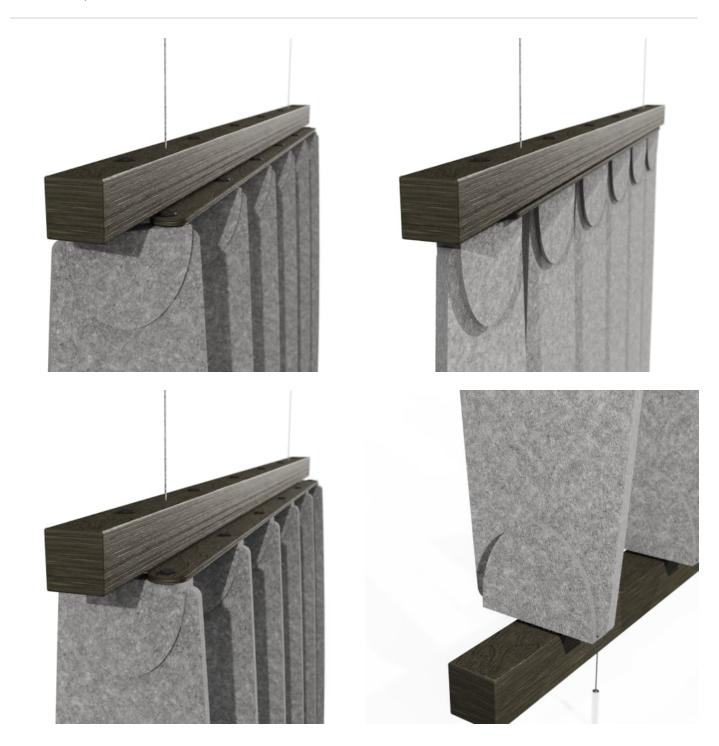

#### Collections: Bunji

Applications: Screens & Partitions

Screens » Suspended Screens

Bunji Rotating Screen Premium Wood Redwood

Bunji Closed

Screens » Suspended Screens

Bunji Rotating Screen is a contemporary suspended screen with louvers that easily open and close when you need to adjust privacy, light and sound.

| Absorbs Noise      | 🗸 Easy Install                                                                                                                                                                                                                                                                                                                                                                                          | 🗸 Easy Clean                                                                                                                                   |
|--------------------|---------------------------------------------------------------------------------------------------------------------------------------------------------------------------------------------------------------------------------------------------------------------------------------------------------------------------------------------------------------------------------------------------------|------------------------------------------------------------------------------------------------------------------------------------------------|
| ✓ Bleach Cleanable | ✓ Acoustic                                                                                                                                                                                                                                                                                                                                                                                              |                                                                                                                                                |
| Description        | The Bunji Rotating Screen is a contemporary suspended screen with sustainable PET louvers that open and close.                                                                                                                                                                                                                                                                                          |                                                                                                                                                |
|                    | The 101" height with variable widths, and adjustable ceiling mount, make it<br>work in spaces up to 13 ft high and 8 ft wide, while it's modern design offers<br>an engaging and more flexible alternative to traditional walls. Available in<br>24 PET colors and 4 wood prints, this is an excellent option when you're after<br>semi-permanent, acoustically minded space division or room creation. |                                                                                                                                                |
|                    | Manufactured in the USA, the Bunji Rotating Screen ships quickly, comes flat packed, and is simple to assemble.                                                                                                                                                                                                                                                                                         |                                                                                                                                                |
|                    | func., Bunji Rotating Screens a                                                                                                                                                                                                                                                                                                                                                                         | re easily cleaned with bleach and water.                                                                                                       |
| Composition        | Density 0.5 lb/ft² 2.4 kg /m²                                                                                                                                                                                                                                                                                                                                                                           |                                                                                                                                                |
| PET Colours        | Standard Finishes:                                                                                                                                                                                                                                                                                                                                                                                      |                                                                                                                                                |
|                    | Frost, Grass, Greige, Ivory, Line                                                                                                                                                                                                                                                                                                                                                                       | det, Chambray, Cobalt, Ecru, Elderberry, Fossil<br>n, Malachite, Mandarin, Meadow, Midnight,<br>Ie, Pewter, Saffron, Sky, Slate, Smoke, Storm, |
|                    | 4 Timber Prints: Eucalyptus, Ir                                                                                                                                                                                                                                                                                                                                                                         | on bark, Merbau, Spotted Gum.                                                                                                                  |
|                    | Premium Finishes:                                                                                                                                                                                                                                                                                                                                                                                       |                                                                                                                                                |
|                    |                                                                                                                                                                                                                                                                                                                                                                                                         | ralian Walnut, Cherry, Claro Walnut, Euro<br>I, Maple, Palm Wood, Poplar, Redwood, Rustic                                                      |
|                    | <b>18 Premium Material Prints:</b> Concrete Cast, Concrete Polished, Concrete<br>Dark Tint, Raku Bone, Raku Luster, Raku Jade, Shale Light, Shale Medium,<br>Shale Dark, Terracotta Sun Bleached, Terracotta Mission, Terracotta Antique,<br>Terrazzo Light, Terrazzo Medium, Terrazzo Dark, Travertine Light, Travertine<br>Medium, Travertine Dark.                                                   |                                                                                                                                                |