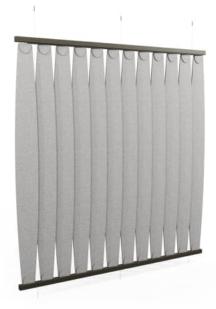

| Absorbs Noise      | 🗸 Easy Install                                                                                                                                                                                                                                                                                                                                                                                          | 🗸 Easy Clean                                                                                                                                   |
|--------------------|---------------------------------------------------------------------------------------------------------------------------------------------------------------------------------------------------------------------------------------------------------------------------------------------------------------------------------------------------------------------------------------------------------|------------------------------------------------------------------------------------------------------------------------------------------------|
| ✓ Bleach Cleanable | ✓ Acoustic                                                                                                                                                                                                                                                                                                                                                                                              |                                                                                                                                                |
| Description        | The Bunji Rotating Screen is a contemporary suspended screen with sustainable PET louvers that open and close.                                                                                                                                                                                                                                                                                          |                                                                                                                                                |
|                    | The 101" height with variable widths, and adjustable ceiling mount, make it<br>work in spaces up to 13 ft high and 8 ft wide, while it's modern design offers<br>an engaging and more flexible alternative to traditional walls. Available in<br>24 PET colors and 4 wood prints, this is an excellent option when you're after<br>semi-permanent, acoustically minded space division or room creation. |                                                                                                                                                |
|                    | Manufactured in the USA, the Bunji Rotating Screen ships quickly, comes flat packed, and is simple to assemble.                                                                                                                                                                                                                                                                                         |                                                                                                                                                |
|                    | func., Bunji Rotating Screens a                                                                                                                                                                                                                                                                                                                                                                         | re easily cleaned with bleach and water.                                                                                                       |
| Composition        | Density 0.5 lb/ft² 2.4 kg /m²                                                                                                                                                                                                                                                                                                                                                                           |                                                                                                                                                |
| PET Colours        | Standard Finishes:                                                                                                                                                                                                                                                                                                                                                                                      |                                                                                                                                                |
|                    | Frost, Grass, Greige, Ivory, Line                                                                                                                                                                                                                                                                                                                                                                       | det, Chambray, Cobalt, Ecru, Elderberry, Fossil<br>n, Malachite, Mandarin, Meadow, Midnight,<br>Ie, Pewter, Saffron, Sky, Slate, Smoke, Storm, |
|                    | 4 Timber Prints: Eucalyptus, Ir                                                                                                                                                                                                                                                                                                                                                                         | on bark, Merbau, Spotted Gum.                                                                                                                  |
|                    | Premium Finishes:                                                                                                                                                                                                                                                                                                                                                                                       |                                                                                                                                                |
|                    |                                                                                                                                                                                                                                                                                                                                                                                                         | ralian Walnut, Cherry, Claro Walnut, Euro<br>I, Maple, Palm Wood, Poplar, Redwood, Rustic                                                      |
|                    | <b>18 Premium Material Prints:</b> Concrete Cast, Concrete Polished, Concrete<br>Dark Tint, Raku Bone, Raku Luster, Raku Jade, Shale Light, Shale Medium,<br>Shale Dark, Terracotta Sun Bleached, Terracotta Mission, Terracotta Antique,<br>Terrazzo Light, Terrazzo Medium, Terrazzo Dark, Travertine Light, Travertine<br>Medium, Travertine Dark.                                                   |                                                                                                                                                |

#### func solid colors

Screens » Suspended Screens

FUNC

Screens » Suspended Screens