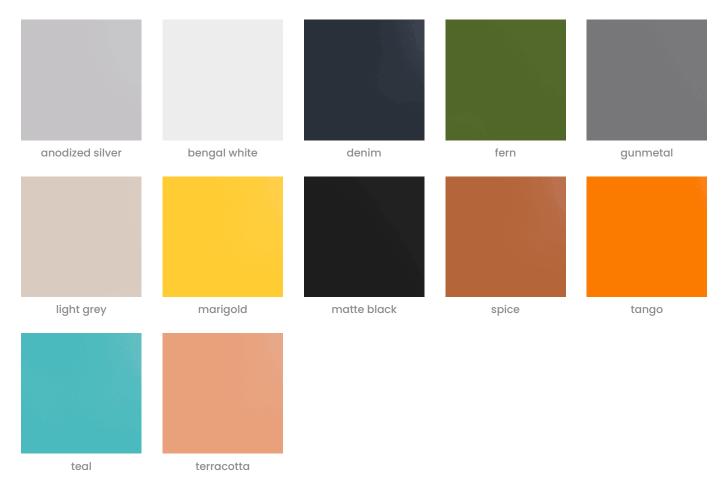

| Material            | <ul> <li>60% post-consumer recycled PET bottles.</li> <li>35% pre-consumer recycled content from PET chips</li> <li>5% bio-based Polylactic Acid (PLA)</li> </ul>                                                                                                                                                                                                                                                                                                               |  |
|---------------------|---------------------------------------------------------------------------------------------------------------------------------------------------------------------------------------------------------------------------------------------------------------------------------------------------------------------------------------------------------------------------------------------------------------------------------------------------------------------------------|--|
| Powder Coat         | Black and White ONLY                                                                                                                                                                                                                                                                                                                                                                                                                                                            |  |
| Dimensions          | <ul> <li>48" (1220mm) w x 101" (2566mm) h x 10" (235mm) d</li> <li>96" (2439mm) w x 101" (2566mm) h x 10" (235mm) d</li> </ul>                                                                                                                                                                                                                                                                                                                                                  |  |
| Fire Rating         | ASTM-E84 – Class A classification<br>AS ISO 9705 – 2003 – Group 1 classification<br>EN-13501 – B-s2-d0 classification                                                                                                                                                                                                                                                                                                                                                           |  |
| Made In             | USA                                                                                                                                                                                                                                                                                                                                                                                                                                                                             |  |
| Lead Time           | 4 weeks                                                                                                                                                                                                                                                                                                                                                                                                                                                                         |  |
| Inclusions          | PET Blades, Cable System, Hardware                                                                                                                                                                                                                                                                                                                                                                                                                                              |  |
| Assembly & Delivery | Flat pack delivery, minimal assembly required.<br>See installation instructions for detail.                                                                                                                                                                                                                                                                                                                                                                                     |  |
| Care Instructions   | <ul> <li>Dab func. with a damp clean cloth and mild solution of liquid detergent and warm water. Repeat using only clean water, then pat dry with a lint free cloth.</li> <li>For difficult stains, use a solution of household bleach (10% bleach / 90% water).</li> <li>To remove the bleach, repeat using a clean, water dampened cloth, then pat dry.</li> <li>Always test in an inconspicuous area first and if you don't see the expected results, contact us.</li> </ul> |  |

| Warranty               | 5-year warranty.                                                                                                                                                               |  |
|------------------------|--------------------------------------------------------------------------------------------------------------------------------------------------------------------------------|--|
| Additional<br>Comments | To see how vivid the colors truly are, it's easy to request a sample through the "Request information" button on this page, or you can ask for one from your local sales guru. |  |
| How to Specify         | <ul> <li>Select 1 x PET Color</li> <li>Black or White Powder Coat ONLY</li> </ul>                                                                                              |  |

#### func powdercoat