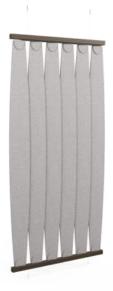

#### Collections: Bunji

Applications: Screens & Partitions

Screens » Suspended Screens

Bunji Rotating Screen Premium Wood Redwood

Bunji Closed

Screens » Suspended Screens

Bunji Rotating Screen is a contemporary suspended screen with louvers that easily open and close when you need to adjust privacy, light and sound.