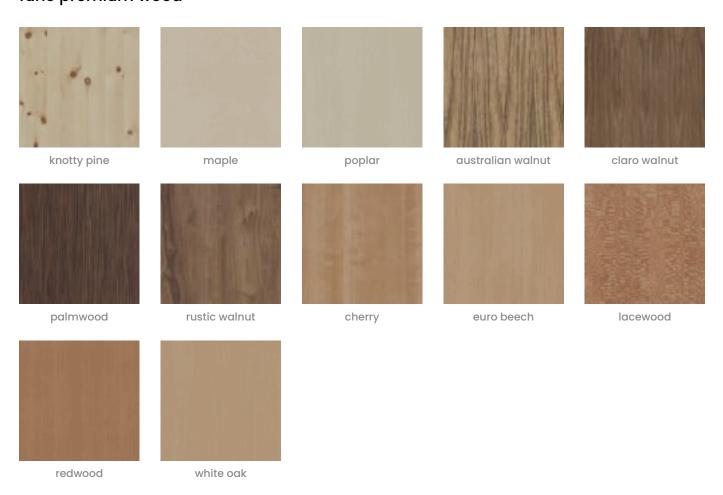

| Absorbs Noise      | 🗸 Easy Install                                                                                                                                                                                                                                                                                                                                                                                          | 🗸 Easy Clean                                                                                                                                   |
|--------------------|---------------------------------------------------------------------------------------------------------------------------------------------------------------------------------------------------------------------------------------------------------------------------------------------------------------------------------------------------------------------------------------------------------|------------------------------------------------------------------------------------------------------------------------------------------------|
| ✓ Bleach Cleanable | ✓ Acoustic                                                                                                                                                                                                                                                                                                                                                                                              |                                                                                                                                                |
| Description        | The Bunji Rotating Screen is a contemporary suspended screen with sustainable PET louvers that open and close.                                                                                                                                                                                                                                                                                          |                                                                                                                                                |
|                    | The 101" height with variable widths, and adjustable ceiling mount, make it<br>work in spaces up to 13 ft high and 8 ft wide, while it's modern design offers<br>an engaging and more flexible alternative to traditional walls. Available in<br>24 PET colors and 4 wood prints, this is an excellent option when you're after<br>semi-permanent, acoustically minded space division or room creation. |                                                                                                                                                |
|                    | Manufactured in the USA, the Bunji Rotating Screen ships quickly, comes flat packed, and is simple to assemble.                                                                                                                                                                                                                                                                                         |                                                                                                                                                |
|                    | func., Bunji Rotating Screens a                                                                                                                                                                                                                                                                                                                                                                         | re easily cleaned with bleach and water.                                                                                                       |
| Composition        | Density 0.5 lb/ft² 2.4 kg /m²                                                                                                                                                                                                                                                                                                                                                                           |                                                                                                                                                |
| PET Colours        | Standard Finishes:                                                                                                                                                                                                                                                                                                                                                                                      |                                                                                                                                                |
|                    | Frost, Grass, Greige, Ivory, Line                                                                                                                                                                                                                                                                                                                                                                       | det, Chambray, Cobalt, Ecru, Elderberry, Fossil<br>n, Malachite, Mandarin, Meadow, Midnight,<br>Ie, Pewter, Saffron, Sky, Slate, Smoke, Storm, |
|                    | 4 Timber Prints: Eucalyptus, Ir                                                                                                                                                                                                                                                                                                                                                                         | on bark, Merbau, Spotted Gum.                                                                                                                  |
|                    | Premium Finishes:                                                                                                                                                                                                                                                                                                                                                                                       |                                                                                                                                                |
|                    |                                                                                                                                                                                                                                                                                                                                                                                                         | ralian Walnut, Cherry, Claro Walnut, Euro<br>I, Maple, Palm Wood, Poplar, Redwood, Rustic                                                      |
|                    | <b>18 Premium Material Prints:</b> Concrete Cast, Concrete Polished, Concrete<br>Dark Tint, Raku Bone, Raku Luster, Raku Jade, Shale Light, Shale Medium,<br>Shale Dark, Terracotta Sun Bleached, Terracotta Mission, Terracotta Antique,<br>Terrazzo Light, Terrazzo Medium, Terrazzo Dark, Travertine Light, Travertine<br>Medium, Travertine Dark.                                                   |                                                                                                                                                |

#### func premium wood

FUNC

Screens » Suspended Screens