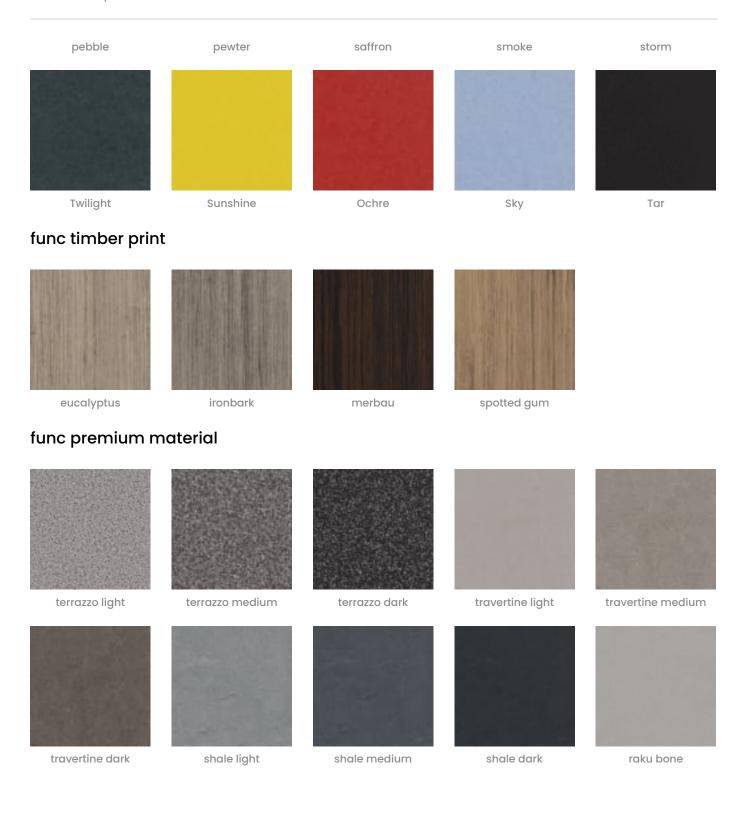

| Absorbs Noise      | 🗸 Easy Install                                                                                                                                                                                                                                                                                                                                                                                          | 🗸 Easy Clean                                                                                                                                   |
|--------------------|---------------------------------------------------------------------------------------------------------------------------------------------------------------------------------------------------------------------------------------------------------------------------------------------------------------------------------------------------------------------------------------------------------|------------------------------------------------------------------------------------------------------------------------------------------------|
| ✓ Bleach Cleanable | ✓ Acoustic                                                                                                                                                                                                                                                                                                                                                                                              |                                                                                                                                                |
| Description        | The Bunji Rotating Screen is a contemporary suspended screen with sustainable PET louvers that open and close.                                                                                                                                                                                                                                                                                          |                                                                                                                                                |
|                    | The 101" height with variable widths, and adjustable ceiling mount, make it<br>work in spaces up to 13 ft high and 8 ft wide, while it's modern design offers<br>an engaging and more flexible alternative to traditional walls. Available in<br>24 PET colors and 4 wood prints, this is an excellent option when you're after<br>semi-permanent, acoustically minded space division or room creation. |                                                                                                                                                |
|                    | Manufactured in the USA, the Bunji Rotating Screen ships quickly, comes flat packed, and is simple to assemble.                                                                                                                                                                                                                                                                                         |                                                                                                                                                |
|                    | func., Bunji Rotating Screens a                                                                                                                                                                                                                                                                                                                                                                         | re easily cleaned with bleach and water.                                                                                                       |
| Composition        | Density 0.5 lb/ft² 2.4 kg /m²                                                                                                                                                                                                                                                                                                                                                                           |                                                                                                                                                |
| PET Colours        | Standard Finishes:                                                                                                                                                                                                                                                                                                                                                                                      |                                                                                                                                                |
|                    | Frost, Grass, Greige, Ivory, Line                                                                                                                                                                                                                                                                                                                                                                       | det, Chambray, Cobalt, Ecru, Elderberry, Fossil<br>n, Malachite, Mandarin, Meadow, Midnight,<br>Ie, Pewter, Saffron, Sky, Slate, Smoke, Storm, |
|                    | 4 Timber Prints: Eucalyptus, Ir                                                                                                                                                                                                                                                                                                                                                                         | on bark, Merbau, Spotted Gum.                                                                                                                  |
|                    | Premium Finishes:                                                                                                                                                                                                                                                                                                                                                                                       |                                                                                                                                                |
|                    |                                                                                                                                                                                                                                                                                                                                                                                                         | ralian Walnut, Cherry, Claro Walnut, Euro<br>I, Maple, Palm Wood, Poplar, Redwood, Rustic                                                      |
|                    | <b>18 Premium Material Prints:</b> Concrete Cast, Concrete Polished, Concrete<br>Dark Tint, Raku Bone, Raku Luster, Raku Jade, Shale Light, Shale Medium,<br>Shale Dark, Terracotta Sun Bleached, Terracotta Mission, Terracotta Antique,<br>Terrazzo Light, Terrazzo Medium, Terrazzo Dark, Travertine Light, Travertine<br>Medium, Travertine Dark.                                                   |                                                                                                                                                |

#### func solid colors

Screens » Suspended Screens

FUNC

Screens » Suspended Screens