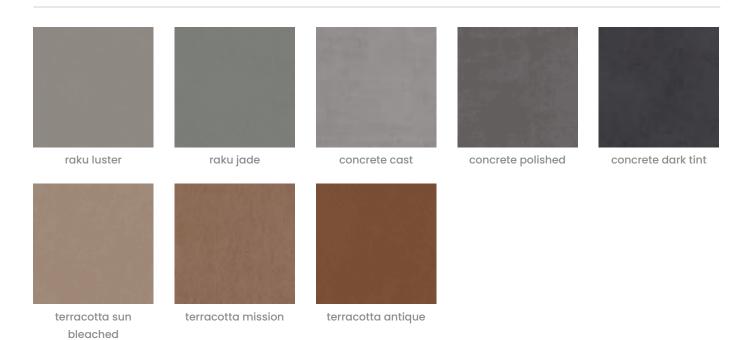

| Absorbs Noise      | 🗸 Easy Install                                                                                                                                                                                                                                                                                                                                                                                          | 🗸 Easy Clean                                                                                                                                   |
|--------------------|---------------------------------------------------------------------------------------------------------------------------------------------------------------------------------------------------------------------------------------------------------------------------------------------------------------------------------------------------------------------------------------------------------|------------------------------------------------------------------------------------------------------------------------------------------------|
| ✓ Bleach Cleanable | ✓ Acoustic                                                                                                                                                                                                                                                                                                                                                                                              |                                                                                                                                                |
| Description        | The Bunji Rotating Screen is a contemporary suspended screen with sustainable PET louvers that open and close.                                                                                                                                                                                                                                                                                          |                                                                                                                                                |
|                    | The 101" height with variable widths, and adjustable ceiling mount, make it<br>work in spaces up to 13 ft high and 8 ft wide, while it's modern design offers<br>an engaging and more flexible alternative to traditional walls. Available in<br>24 PET colors and 4 wood prints, this is an excellent option when you're after<br>semi-permanent, acoustically minded space division or room creation. |                                                                                                                                                |
|                    | Manufactured in the USA, the Bunji Rotating Screen ships quickly, comes flat packed, and is simple to assemble.                                                                                                                                                                                                                                                                                         |                                                                                                                                                |
|                    | func., Bunji Rotating Screens a                                                                                                                                                                                                                                                                                                                                                                         | re easily cleaned with bleach and water.                                                                                                       |
| Composition        | Density 0.5 lb/ft² 2.4 kg /m²                                                                                                                                                                                                                                                                                                                                                                           |                                                                                                                                                |
| PET Colours        | Standard Finishes:                                                                                                                                                                                                                                                                                                                                                                                      |                                                                                                                                                |
|                    | Frost, Grass, Greige, Ivory, Line                                                                                                                                                                                                                                                                                                                                                                       | det, Chambray, Cobalt, Ecru, Elderberry, Fossil<br>n, Malachite, Mandarin, Meadow, Midnight,<br>Ie, Pewter, Saffron, Sky, Slate, Smoke, Storm, |
|                    | 4 Timber Prints: Eucalyptus, Ir                                                                                                                                                                                                                                                                                                                                                                         | on bark, Merbau, Spotted Gum.                                                                                                                  |
|                    | Premium Finishes:                                                                                                                                                                                                                                                                                                                                                                                       |                                                                                                                                                |
|                    |                                                                                                                                                                                                                                                                                                                                                                                                         | ralian Walnut, Cherry, Claro Walnut, Euro<br>I, Maple, Palm Wood, Poplar, Redwood, Rustic                                                      |
|                    | <b>18 Premium Material Prints:</b> Concrete Cast, Concrete Polished, Concrete<br>Dark Tint, Raku Bone, Raku Luster, Raku Jade, Shale Light, Shale Medium,<br>Shale Dark, Terracotta Sun Bleached, Terracotta Mission, Terracotta Antique,<br>Terrazzo Light, Terrazzo Medium, Terrazzo Dark, Travertine Light, Travertine<br>Medium, Travertine Dark.                                                   |                                                                                                                                                |