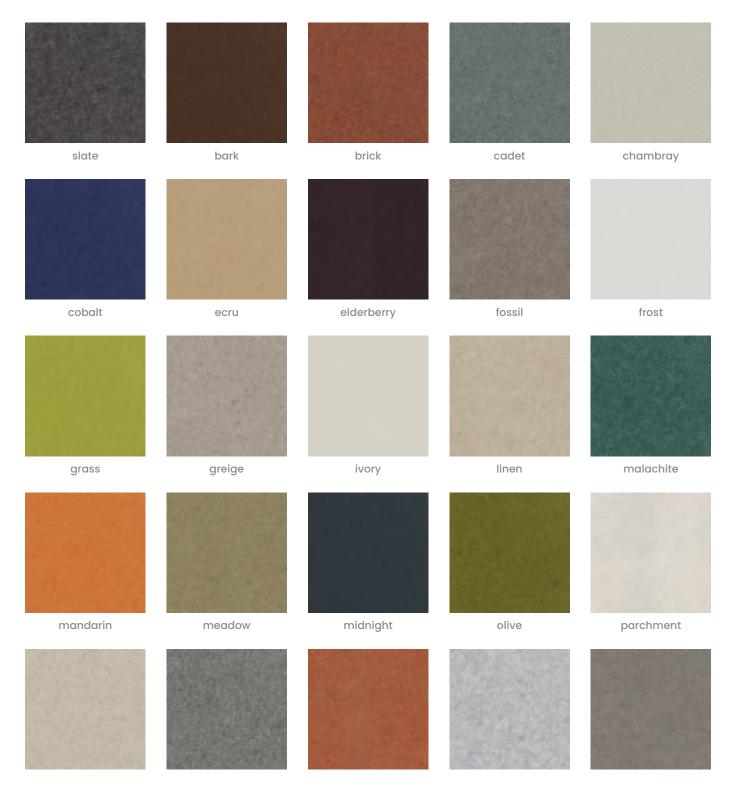

| Absorbs Noise      | 🗸 Easy Install                                                                                                                                                                                                                                                                                                                                                                                          | 🗸 Easy Clean                                                                                                                                   |
|--------------------|---------------------------------------------------------------------------------------------------------------------------------------------------------------------------------------------------------------------------------------------------------------------------------------------------------------------------------------------------------------------------------------------------------|------------------------------------------------------------------------------------------------------------------------------------------------|
| ✓ Bleach Cleanable | ✓ Acoustic                                                                                                                                                                                                                                                                                                                                                                                              |                                                                                                                                                |
| Description        | The Bunji Rotating Screen is a contemporary suspended screen with sustainable PET louvers that open and close.                                                                                                                                                                                                                                                                                          |                                                                                                                                                |
|                    | The 101" height with variable widths, and adjustable ceiling mount, make it<br>work in spaces up to 13 ft high and 8 ft wide, while it's modern design offers<br>an engaging and more flexible alternative to traditional walls. Available in<br>24 PET colors and 4 wood prints, this is an excellent option when you're after<br>semi-permanent, acoustically minded space division or room creation. |                                                                                                                                                |
|                    | Manufactured in the USA, the Bunji Rotating Screen ships quickly, comes flat packed, and is simple to assemble.                                                                                                                                                                                                                                                                                         |                                                                                                                                                |
|                    | func., Bunji Rotating Screens a                                                                                                                                                                                                                                                                                                                                                                         | re easily cleaned with bleach and water.                                                                                                       |
| Composition        | Density 0.5 lb/ft² 2.4 kg /m²                                                                                                                                                                                                                                                                                                                                                                           |                                                                                                                                                |
| PET Colours        | Standard Finishes:                                                                                                                                                                                                                                                                                                                                                                                      |                                                                                                                                                |
|                    | Frost, Grass, Greige, Ivory, Line                                                                                                                                                                                                                                                                                                                                                                       | det, Chambray, Cobalt, Ecru, Elderberry, Fossil<br>n, Malachite, Mandarin, Meadow, Midnight,<br>Ie, Pewter, Saffron, Sky, Slate, Smoke, Storm, |
|                    | 4 Timber Prints: Eucalyptus, Ir                                                                                                                                                                                                                                                                                                                                                                         | on bark, Merbau, Spotted Gum.                                                                                                                  |
|                    | Premium Finishes:                                                                                                                                                                                                                                                                                                                                                                                       |                                                                                                                                                |
|                    |                                                                                                                                                                                                                                                                                                                                                                                                         | ralian Walnut, Cherry, Claro Walnut, Euro<br>I, Maple, Palm Wood, Poplar, Redwood, Rustic                                                      |
|                    | <b>18 Premium Material Prints:</b> Concrete Cast, Concrete Polished, Concrete<br>Dark Tint, Raku Bone, Raku Luster, Raku Jade, Shale Light, Shale Medium,<br>Shale Dark, Terracotta Sun Bleached, Terracotta Mission, Terracotta Antique,<br>Terrazzo Light, Terrazzo Medium, Terrazzo Dark, Travertine Light, Travertine<br>Medium, Travertine Dark.                                                   |                                                                                                                                                |