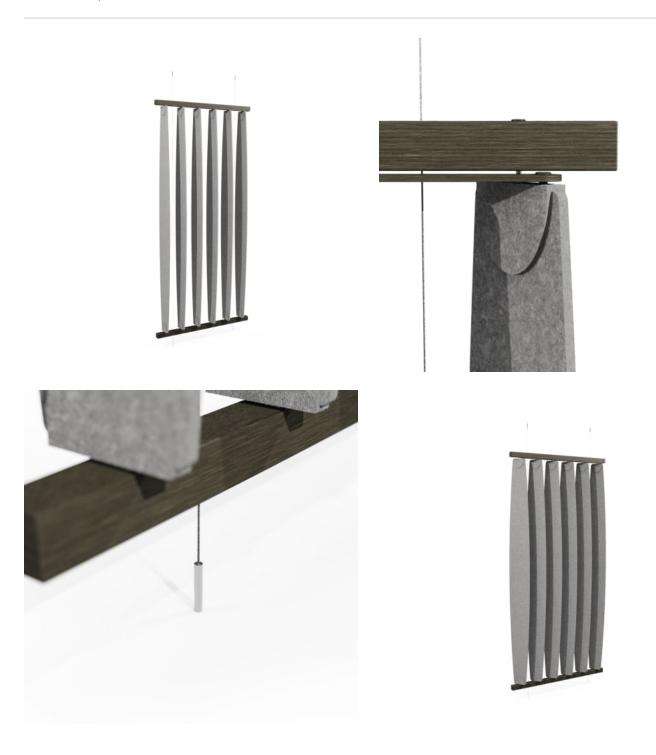

#### Collections: Bunji

Applications: Screens & Partitions

Screens » Suspended Screens

Bunji Rotating Screen Premium Wood Redwood

Bunji Closed

Screens » Suspended Screens

Bunji Rotating Screen is a contemporary suspended screen with louvers that easily open and close when you need to adjust privacy, light and sound.

| Absorbs Noise      | 🗸 Easy Install                                                                                                                                                                                                                                                                                                                                                                                          | 🗸 Easy Clean                                                                                                                                   |
|--------------------|---------------------------------------------------------------------------------------------------------------------------------------------------------------------------------------------------------------------------------------------------------------------------------------------------------------------------------------------------------------------------------------------------------|------------------------------------------------------------------------------------------------------------------------------------------------|
| ✓ Bleach Cleanable | ✓ Acoustic                                                                                                                                                                                                                                                                                                                                                                                              |                                                                                                                                                |
| Description        | The Bunji Rotating Screen is a contemporary suspended screen with sustainable PET louvers that open and close.                                                                                                                                                                                                                                                                                          |                                                                                                                                                |
|                    | The 101" height with variable widths, and adjustable ceiling mount, make it<br>work in spaces up to 13 ft high and 8 ft wide, while it's modern design offers<br>an engaging and more flexible alternative to traditional walls. Available in<br>24 PET colors and 4 wood prints, this is an excellent option when you're after<br>semi-permanent, acoustically minded space division or room creation. |                                                                                                                                                |
|                    | Manufactured in the USA, the Bunji Rotating Screen ships quickly, comes flat packed, and is simple to assemble.                                                                                                                                                                                                                                                                                         |                                                                                                                                                |
|                    | func., Bunji Rotating Screens a                                                                                                                                                                                                                                                                                                                                                                         | re easily cleaned with bleach and water.                                                                                                       |
| Composition        | Density 0.5 lb/ft² 2.4 kg /m²                                                                                                                                                                                                                                                                                                                                                                           |                                                                                                                                                |
| PET Colours        | Standard Finishes:                                                                                                                                                                                                                                                                                                                                                                                      |                                                                                                                                                |
|                    | Frost, Grass, Greige, Ivory, Line                                                                                                                                                                                                                                                                                                                                                                       | det, Chambray, Cobalt, Ecru, Elderberry, Fossil<br>n, Malachite, Mandarin, Meadow, Midnight,<br>Ie, Pewter, Saffron, Sky, Slate, Smoke, Storm, |
|                    | 4 Timber Prints: Eucalyptus, Ir                                                                                                                                                                                                                                                                                                                                                                         | on bark, Merbau, Spotted Gum.                                                                                                                  |
|                    | Premium Finishes:                                                                                                                                                                                                                                                                                                                                                                                       |                                                                                                                                                |
|                    |                                                                                                                                                                                                                                                                                                                                                                                                         | ralian Walnut, Cherry, Claro Walnut, Euro<br>I, Maple, Palm Wood, Poplar, Redwood, Rustic                                                      |
|                    | <b>18 Premium Material Prints:</b> Concrete Cast, Concrete Polished, Concrete<br>Dark Tint, Raku Bone, Raku Luster, Raku Jade, Shale Light, Shale Medium,<br>Shale Dark, Terracotta Sun Bleached, Terracotta Mission, Terracotta Antique,<br>Terrazzo Light, Terrazzo Medium, Terrazzo Dark, Travertine Light, Travertine<br>Medium, Travertine Dark.                                                   |                                                                                                                                                |