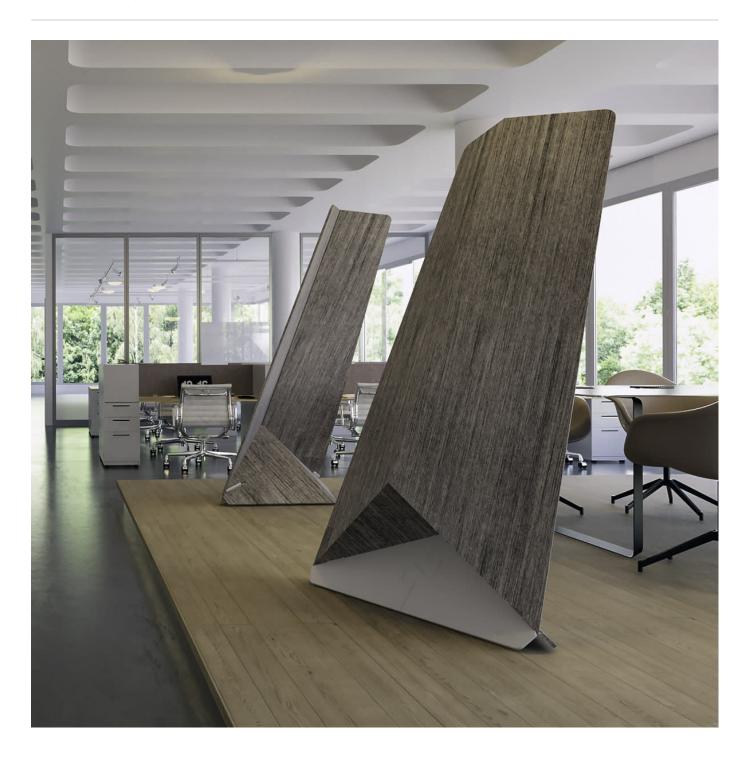

**Screens** » Floor Screens

Collections: Yakka

Applications: Screens & Partitions

**Screens** » Floor Screens

**Screens** » Floor Screens

**Screens** » Floor Screens

Yakka Floor Screen is one of a kind - a super light, noise absorbing, freestanding feature, that adds personality and privacy to open spaces.

### Description

The Yakka Floor Screen is a one of a kind, a free-standing room feature, that adds personality and reduces noise.

The unique cantilevered design creates a distinctive feature in almost any room. The 42" x 72" progressive aesthetics are complemented by the choice of 24 PET colors, 4 wood prints and a Blonde, Dark, White or Black wooden base.

Manufactured in the USA, the Yakka Floor Screen ships quickly, comes flat packed and is super simple to assemble.

func., Yakka Floor Screens are easily cleaned with bleach and water.