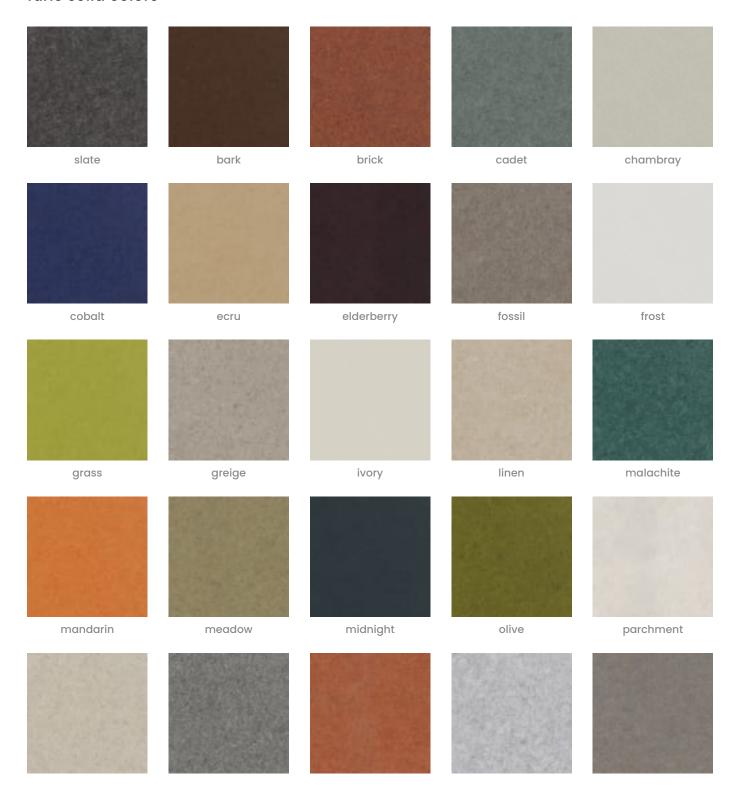

#### **Standard Finishes:**

30 Solid Colors: Bark, Brick, Cadet, Chambray, Cobalt, Ecru, Elderberry, Fossil, Frost, Grass, Greige, Ivory, Linen, Malachite, Mandarin, Meadow, Midnight, Ochre, Olive, Parchment, Pebble, Pewter, Saffron, Sky, Slate, Smoke, Storm, Sunshine, Tar, Twilight.

### func solid colors

**Screens** » Floor Screens