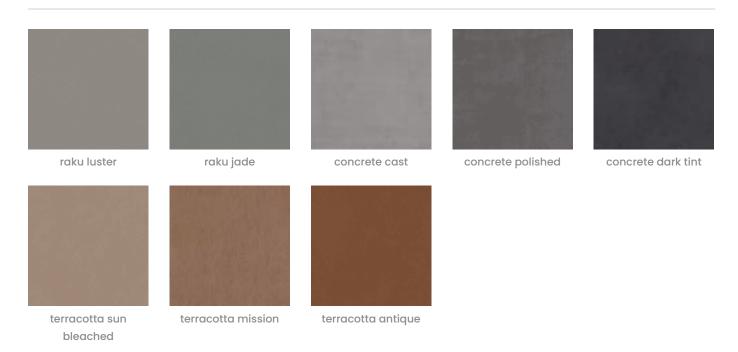

#### **Premium Finishes:**

**12 Premium Wood Prints:** Australian Walnut, Cherry, Claro Walnut, Euro Beech, Knotty Pine, Lace Wood, Maple, Palm Wood, Poplar, Redwood, Rustic Walnut, White Oak.

18 Premium Material Prints: Concrete Cast, Concrete Polished, Concrete Dark Tint, Raku Bone, Raku Luster, Raku Jade, Shale Light, Shale Medium, Shale Dark, Terracotta Sun Bleached, Terracotta Mission, Terracotta Antique, Terrazzo Light, Terrazzo Medium, Terrazzo Dark, Travertine Light, Travertine Medium, Travertine Dark.

### func premium material

**Screens** » Floor Screens