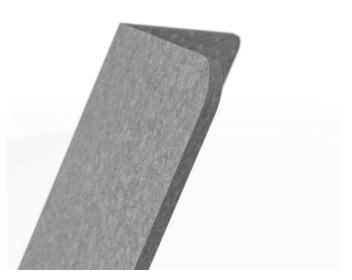

### Description

The Yakka Floor Screen is a one of a kind, a free-standing room feature, that adds personality and reduces noise.

The unique cantilevered design creates a distinctive feature in almost any room. The 42" x 72" progressive aesthetics are complemented by the choice of 24 PET colors, 4 wood prints and a Blonde, Dark, White or Black wooden base.