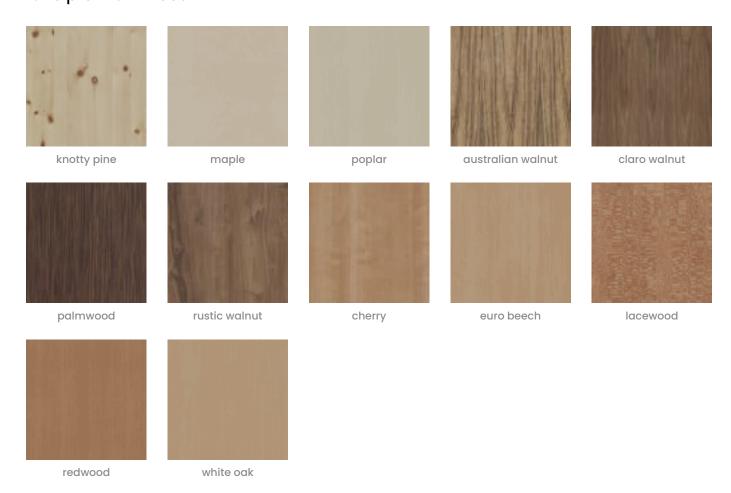

#### **Premium Finishes:**

**12 Premium Wood Prints:** Australian Walnut, Cherry, Claro Walnut, Euro Beech, Knotty Pine, Lace Wood, Maple, Palm Wood, Poplar, Redwood, Rustic Walnut, White Oak.

18 Premium Material Prints: Concrete Cast, Concrete Polished, Concrete Dark Tint, Raku Bone, Raku Luster, Raku Jade, Shale Light, Shale Medium, Shale Dark, Terracotta Sun Bleached, Terracotta Mission, Terracotta Antique, Terrazzo Light, Terrazzo Medium, Terrazzo Dark, Travertine Light, Travertine Medium, Travertine Dark.

## func premium wood

**Screens** » Floor Screens