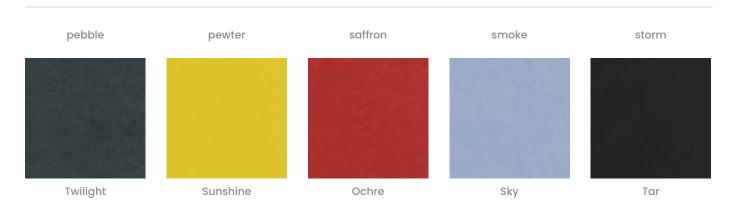

#### **Standard Finishes:**

30 Solid Colors: Bark, Brick, Cadet, Chambray, Cobalt, Ecru, Elderberry, Fossil, Frost, Grass, Greige, Ivory, Linen, Malachite, Mandarin, Meadow, Midnight, Ochre, Olive, Parchment, Pebble, Pewter, Saffron, Sky, Slate, Smoke, Storm, Sunshine, Tar, Twilight.

### func solid colors

**Screens** » Floor Screens