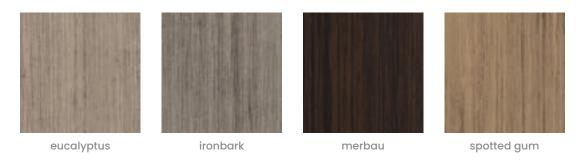

**4 Timber Prints:** Eucalyptus, Iron bark, Merbau, Spotted Gum.

## func timber print