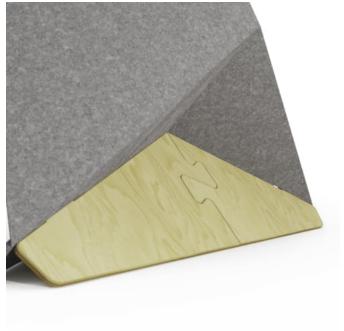

**Screens** » Floor Screens

Collections: Yakka

Applications: Screens & Partitions

**Screens** » Floor Screens

**Screens** » Floor Screens

**Screens** » Floor Screens

Yakka Floor Screen is one of a kind - a super light, noise absorbing, freestanding feature, that adds personality and privacy to open spaces.

### Description

The Yakka Floor Screen is a one of a kind, a free-standing room feature, that adds personality and reduces noise.

The unique cantilevered design creates a distinctive feature in almost any room. The 42" x 72" progressive aesthetics are complemented by the choice of 24 PET colors, 4 wood prints and a Blonde, Dark, White or Black wooden base.

Manufactured in the USA, the Yakka Floor Screen ships quickly, comes flat packed and is super simple to assemble.

func., Yakka Floor Screens are easily cleaned with bleach and water.