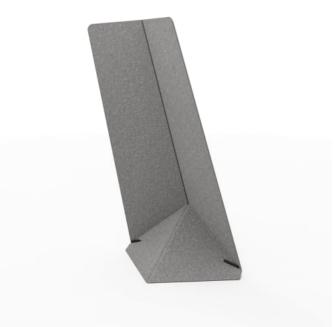

**Screens** » Floor Screens

Collections: Yakka

Applications: Screens & Partitions

**Screens** » Floor Screens

**Screens** » Floor Screens

**Screens** » Floor Screens

Yakka Floor Screen is one of a kind - a super light, noise absorbing, freestanding feature, that adds personality and privacy to open spaces.

### Description

The Yakka Floor Screen is a one of a kind, a free-standing room feature, that adds personality and reduces noise.

The unique cantilevered design creates a distinctive feature in almost any room. The 42" x 72" progressive aesthetics are complemented by the choice of 24 PET colors, 4 wood prints and a Blonde, Dark, White or Black wooden base.

**Screens** » Floor Screens

| Material            | <ul> <li>60% post-consumer recycled PET bottles.</li> <li>35% pre-consumer recycled content from PET chips</li> <li>5% bio-based Polylactic Acid (PLA)</li> </ul>                                                                                                                             |
|---------------------|-----------------------------------------------------------------------------------------------------------------------------------------------------------------------------------------------------------------------------------------------------------------------------------------------|
| Wood                | <ul><li>Blonde</li><li>Dark</li><li>White</li><li>Black</li></ul>                                                                                                                                                                                                                             |
| Dimensions          | 42" (1067mm) w x 72" (1829mm) h x 21" (533mm) d                                                                                                                                                                                                                                               |
| Fire Rating         | Tested in accordance with AS ISO 9705 2003 for the purpose of determining the Group Number classification required by the Building Code of Australia for the control of fire spread on interior wall and ceiling linings.  Classification - Group 1  Specific Extinction - Less than 250m²/kg |
| Made In             | USA                                                                                                                                                                                                                                                                                           |
| Lead Time           | 4 weeks                                                                                                                                                                                                                                                                                       |
| Inclusions          | Wood base, PET panel                                                                                                                                                                                                                                                                          |
| Assembly & Delivery | Flat pack delivery, minimal assembly required.  See installation instructions for detail.                                                                                                                                                                                                     |