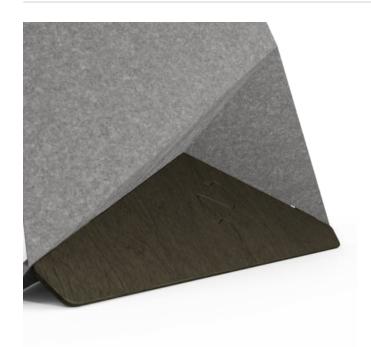

### Description

The Yakka Floor Screen is a one of a kind, a free-standing room feature, that adds personality and reduces noise.

The unique cantilevered design creates a distinctive feature in almost any room. The 42" x 72" progressive aesthetics are complemented by the choice of 24 PET colors, 4 wood prints and a Blonde, Dark, White or Black wooden base.

**Screens** » Floor Screens

| Material            | <ul> <li>60% post-consumer recycled PET bottles.</li> <li>35% pre-consumer recycled content from PET chips</li> <li>5% bio-based Polylactic Acid (PLA)</li> </ul>                                                                                                                             |
|---------------------|-----------------------------------------------------------------------------------------------------------------------------------------------------------------------------------------------------------------------------------------------------------------------------------------------|
| Wood                | <ul><li>Blonde</li><li>Dark</li><li>White</li><li>Black</li></ul>                                                                                                                                                                                                                             |
| Dimensions          | 42" (1067mm) w x 72" (1829mm) h x 21" (533mm) d                                                                                                                                                                                                                                               |
| Fire Rating         | Tested in accordance with AS ISO 9705 2003 for the purpose of determining the Group Number classification required by the Building Code of Australia for the control of fire spread on interior wall and ceiling linings.  Classification - Group 1  Specific Extinction - Less than 250m²/kg |
| Made In             | USA                                                                                                                                                                                                                                                                                           |
| Lead Time           | 4 weeks                                                                                                                                                                                                                                                                                       |
| Inclusions          | Wood base, PET panel                                                                                                                                                                                                                                                                          |
| Assembly & Delivery | Flat pack delivery, minimal assembly required.  See installation instructions for detail.                                                                                                                                                                                                     |