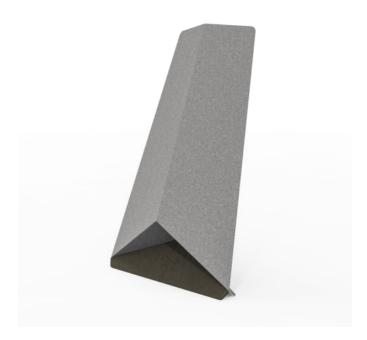

**Screens** » Floor Screens

Collections: Yakka

Applications: Screens & Partitions

**Screens** » Floor Screens

**Screens** » Floor Screens

**Screens** » Floor Screens

Yakka Floor Screen is one of a kind - a super light, noise absorbing, freestanding feature, that adds personality and privacy to open spaces.

### Description

The Yakka Floor Screen is a one of a kind, a free-standing room feature, that adds personality and reduces noise.

The unique cantilevered design creates a distinctive feature in almost any room. The 42" x 72" progressive aesthetics are complemented by the choice of 24 PET colors, 4 wood prints and a Blonde, Dark, White or Black wooden base.

**Screens** » Floor Screens

| Material            | <ul> <li>60% post-consumer recycled PET bottles.</li> <li>35% pre-consumer recycled content from PET chips</li> <li>5% bio-based Polylactic Acid (PLA)</li> </ul>                                                                                                                             |
|---------------------|-----------------------------------------------------------------------------------------------------------------------------------------------------------------------------------------------------------------------------------------------------------------------------------------------|
| Wood                | <ul><li>Blonde</li><li>Dark</li><li>White</li><li>Black</li></ul>                                                                                                                                                                                                                             |
| Dimensions          | 42" (1067mm) w x 72" (1829mm) h x 21" (533mm) d                                                                                                                                                                                                                                               |
| Fire Rating         | Tested in accordance with AS ISO 9705 2003 for the purpose of determining the Group Number classification required by the Building Code of Australia for the control of fire spread on interior wall and ceiling linings.  Classification - Group 1  Specific Extinction - Less than 250m²/kg |
| Made In             | USA                                                                                                                                                                                                                                                                                           |
| Lead Time           | 4 weeks                                                                                                                                                                                                                                                                                       |
| Inclusions          | Wood base, PET panel                                                                                                                                                                                                                                                                          |
| Assembly & Delivery | Flat pack delivery, minimal assembly required.  See installation instructions for detail.                                                                                                                                                                                                     |