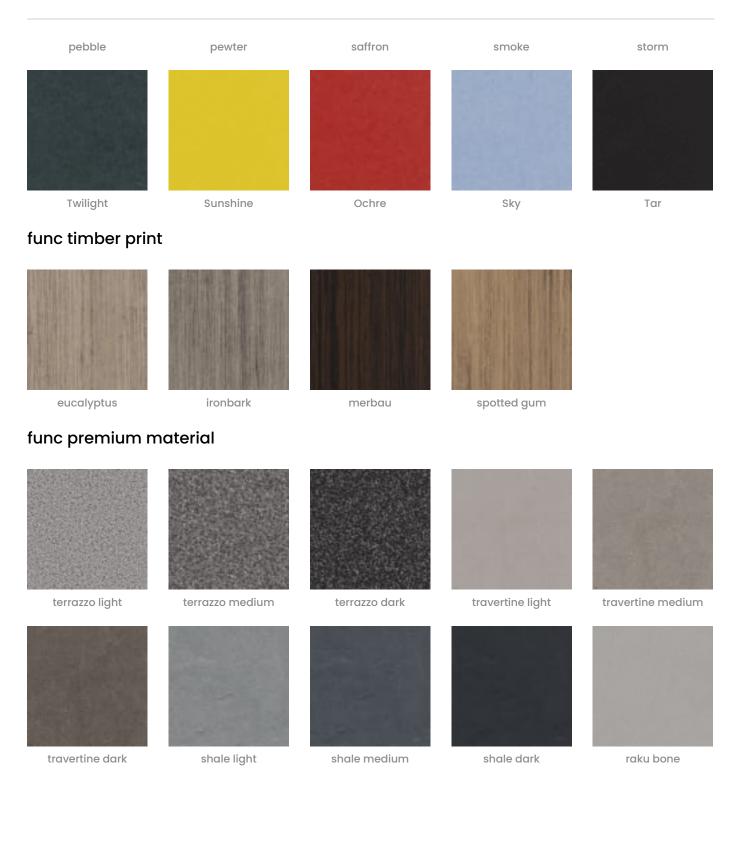

| Absorbs Noise      | 🗸 Easy Install                                                                                                                                                                                                                                                                                                                                       | 🗸 Easy Clean                  |
|--------------------|------------------------------------------------------------------------------------------------------------------------------------------------------------------------------------------------------------------------------------------------------------------------------------------------------------------------------------------------------|-------------------------------|
| ✓ Bleach Cleanable | ✓ Acoustic                                                                                                                                                                                                                                                                                                                                           |                               |
| Description        | The lightweight design makes it easy to mount onto existing walls with four simple Z clips. It means you can turn a boring old wall into a func.y feature wall with a bucket load of function.                                                                                                                                                       |                               |
|                    | It shares the same lightweight frame as the mobile walls, to increase<br>mounting locations, while superior noise reduction is achieved when the<br>sustainable, sound absorbing PET converts sound energy into heat. Adding<br>wall accessories is the perfect way to personalize and add storage to an<br>existing room.                           |                               |
|                    | It adds form and function to existing spaces that may not need a mobile wall.                                                                                                                                                                                                                                                                        |                               |
|                    | func., Cooee Walls are easily c                                                                                                                                                                                                                                                                                                                      | leaned with bleach and water. |
| Composition        | Density 0.5 lb/ft² 2.4 kg /m²                                                                                                                                                                                                                                                                                                                        |                               |
| PET Colours        | Standard Finishes:                                                                                                                                                                                                                                                                                                                                   |                               |
|                    | 30 Solid Colors: Bark, Brick, Cadet, Chambray, Cobalt, Ecru, Elderberry, Fossil<br>Frost, Grass, Greige, Ivory, Linen, Malachite, Mandarin, Meadow, Midnight,<br>Ochre, Olive, Parchment, Pebble, Pewter, Saffron, Sky, Slate, Smoke, Storm,<br>Sunshine, Tar, Twilight.                                                                             |                               |
|                    | 4 Timber Prints: Eucalyptus, Ir                                                                                                                                                                                                                                                                                                                      | on bark, Merbau, Spotted Gum. |
|                    | Premium Finishes:                                                                                                                                                                                                                                                                                                                                    |                               |
|                    | <b>12 Premium Wood Prints: A</b> ustralian Walnut, Cherry, Claro Walnut, Euro<br>Beech, Knotty Pine, Lace Wood, Maple, Palm Wood, Poplar, Redwood, Rustic<br>Walnut, White Oak.                                                                                                                                                                      |                               |
|                    | <b>18 Premium Material Prints:</b> Concrete Cast, Concrete Polished, Concrete<br>Dark Tint, Raku Bone, Raku Luster, Raku Jade, Shale Light, Shale Medium,<br>Shale Dark, Terracotta Sun Bleached, Terracotta Mission, Terracotta Antique<br>Terrazzo Light, Terrazzo Medium, Terrazzo Dark, Travertine Light, Travertine<br>Medium, Travertine Dark. |                               |

#### func solid colors

Walls » Fixed Walls

FUNC.

Walls » Fixed Walls