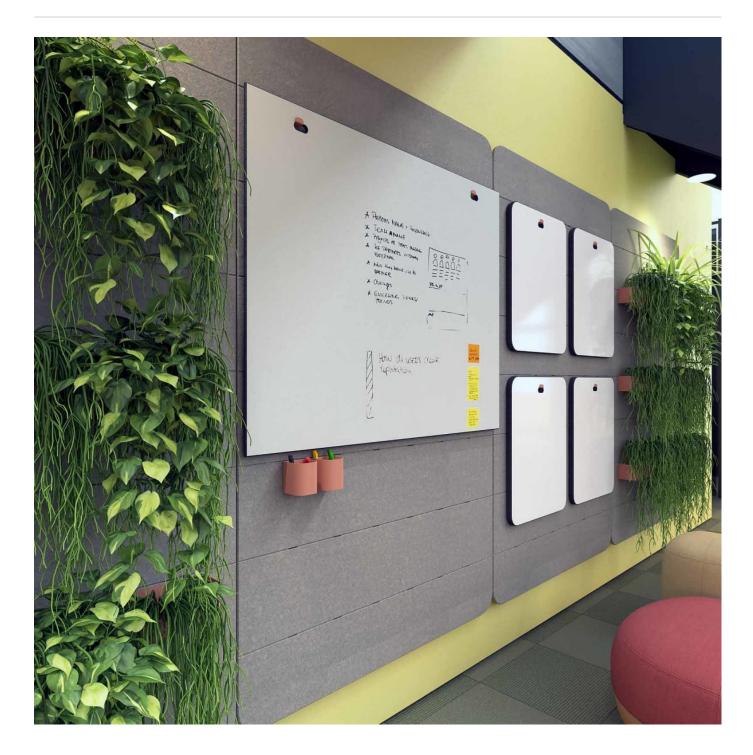

Walls » Fixed Walls

Collections: **Cooee**Applications: **Walls** 

Walls » Fixed Walls

Walls » Fixed Walls

Cooee Fixed Wall - the odd wall out but still fun and funky, just not so mobile. Turn a boring old wall into a feature wall with loads of function.

| Absorbs Noise      | 🗸 Easy Install                                                                                                                                                                                                                                                                                                                                       | 🗸 Easy Clean                  |
|--------------------|------------------------------------------------------------------------------------------------------------------------------------------------------------------------------------------------------------------------------------------------------------------------------------------------------------------------------------------------------|-------------------------------|
| ✓ Bleach Cleanable | ✓ Acoustic                                                                                                                                                                                                                                                                                                                                           |                               |
| Description        | The lightweight design makes it easy to mount onto existing walls with four simple Z clips. It means you can turn a boring old wall into a func.y feature wall with a bucket load of function.                                                                                                                                                       |                               |
|                    | It shares the same lightweight frame as the mobile walls, to increase<br>mounting locations, while superior noise reduction is achieved when the<br>sustainable, sound absorbing PET converts sound energy into heat. Adding<br>wall accessories is the perfect way to personalize and add storage to an<br>existing room.                           |                               |
|                    | It adds form and function to existing spaces that may not need a mobile wall.                                                                                                                                                                                                                                                                        |                               |
|                    | func., Cooee Walls are easily c                                                                                                                                                                                                                                                                                                                      | leaned with bleach and water. |
| Composition        | Density 0.5 lb/ft² 2.4 kg /m²                                                                                                                                                                                                                                                                                                                        |                               |
| PET Colours        | Standard Finishes:                                                                                                                                                                                                                                                                                                                                   |                               |
|                    | 30 Solid Colors: Bark, Brick, Cadet, Chambray, Cobalt, Ecru, Elderberry, Fossil<br>Frost, Grass, Greige, Ivory, Linen, Malachite, Mandarin, Meadow, Midnight,<br>Ochre, Olive, Parchment, Pebble, Pewter, Saffron, Sky, Slate, Smoke, Storm,<br>Sunshine, Tar, Twilight.                                                                             |                               |
|                    | 4 Timber Prints: Eucalyptus, Ir                                                                                                                                                                                                                                                                                                                      | on bark, Merbau, Spotted Gum. |
|                    | Premium Finishes:                                                                                                                                                                                                                                                                                                                                    |                               |
|                    | <b>12 Premium Wood Prints: A</b> ustralian Walnut, Cherry, Claro Walnut, Euro<br>Beech, Knotty Pine, Lace Wood, Maple, Palm Wood, Poplar, Redwood, Rustic<br>Walnut, White Oak.                                                                                                                                                                      |                               |
|                    | <b>18 Premium Material Prints:</b> Concrete Cast, Concrete Polished, Concrete<br>Dark Tint, Raku Bone, Raku Luster, Raku Jade, Shale Light, Shale Medium,<br>Shale Dark, Terracotta Sun Bleached, Terracotta Mission, Terracotta Antique<br>Terrazzo Light, Terrazzo Medium, Terrazzo Dark, Travertine Light, Travertine<br>Medium, Travertine Dark. |                               |