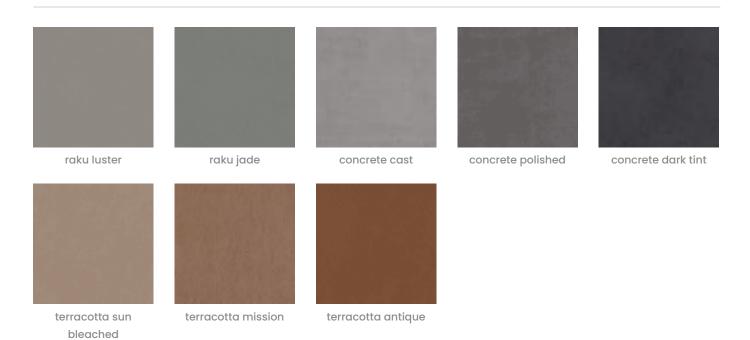

| Absorbs Noise      | 🗸 Easy Install                                                                                                                                                                                                                                                                                                                                       | 🗸 Easy Clean                  |
|--------------------|------------------------------------------------------------------------------------------------------------------------------------------------------------------------------------------------------------------------------------------------------------------------------------------------------------------------------------------------------|-------------------------------|
| ✓ Bleach Cleanable | ✓ Acoustic                                                                                                                                                                                                                                                                                                                                           |                               |
| Description        | The lightweight design makes it easy to mount onto existing walls with four simple Z clips. It means you can turn a boring old wall into a func.y feature wall with a bucket load of function.                                                                                                                                                       |                               |
|                    | It shares the same lightweight frame as the mobile walls, to increase<br>mounting locations, while superior noise reduction is achieved when the<br>sustainable, sound absorbing PET converts sound energy into heat. Adding<br>wall accessories is the perfect way to personalize and add storage to an<br>existing room.                           |                               |
|                    | It adds form and function to existing spaces that may not need a mobile wall.                                                                                                                                                                                                                                                                        |                               |
|                    | func., Cooee Walls are easily c                                                                                                                                                                                                                                                                                                                      | leaned with bleach and water. |
| Composition        | Density 0.5 lb/ft² 2.4 kg /m²                                                                                                                                                                                                                                                                                                                        |                               |
| PET Colours        | Standard Finishes:                                                                                                                                                                                                                                                                                                                                   |                               |
|                    | 30 Solid Colors: Bark, Brick, Cadet, Chambray, Cobalt, Ecru, Elderberry, Fossil<br>Frost, Grass, Greige, Ivory, Linen, Malachite, Mandarin, Meadow, Midnight,<br>Ochre, Olive, Parchment, Pebble, Pewter, Saffron, Sky, Slate, Smoke, Storm,<br>Sunshine, Tar, Twilight.                                                                             |                               |
|                    | 4 Timber Prints: Eucalyptus, Ir                                                                                                                                                                                                                                                                                                                      | on bark, Merbau, Spotted Gum. |
|                    | Premium Finishes:                                                                                                                                                                                                                                                                                                                                    |                               |
|                    | <b>12 Premium Wood Prints: A</b> ustralian Walnut, Cherry, Claro Walnut, Euro<br>Beech, Knotty Pine, Lace Wood, Maple, Palm Wood, Poplar, Redwood, Rustic<br>Walnut, White Oak.                                                                                                                                                                      |                               |
|                    | <b>18 Premium Material Prints:</b> Concrete Cast, Concrete Polished, Concrete<br>Dark Tint, Raku Bone, Raku Luster, Raku Jade, Shale Light, Shale Medium,<br>Shale Dark, Terracotta Sun Bleached, Terracotta Mission, Terracotta Antique<br>Terrazzo Light, Terrazzo Medium, Terrazzo Dark, Travertine Light, Travertine<br>Medium, Travertine Dark. |                               |