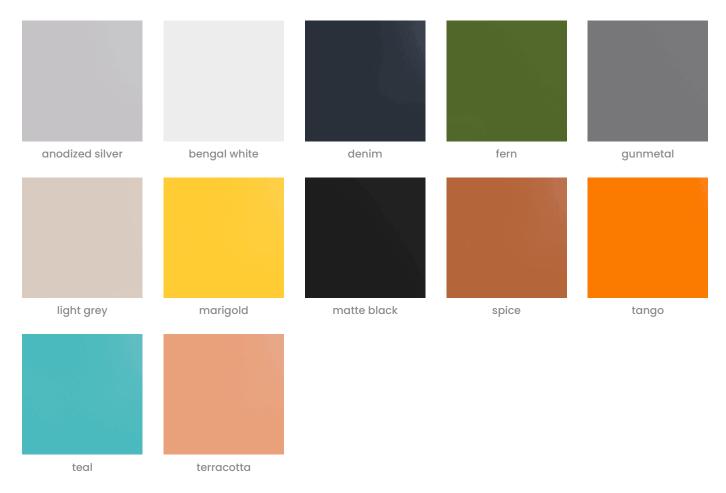

Walls » Fixed Walls

| Material            | <ul> <li>60% post-consumer recycled PET bottles.</li> <li>35% pre-consumer recycled content from PET chips</li> <li>5% bio-based Polylactic Acid (PLA)</li> </ul> |  |
|---------------------|-------------------------------------------------------------------------------------------------------------------------------------------------------------------|--|
|                     | Accessories: Steel + PET insert/liner with powder coat finish                                                                                                     |  |
| Powder Coat         | Anodized Silver, Bengal White, Denim, Fern, Gunmetal, LT Grey, Marigold,<br>Matte Black, Spice, Tango, Teal, Terracotta.                                          |  |
| Dimensions          | 47.5" (1207mm) w x 78.5" (1994mm) h x 15" (380mm) d                                                                                                               |  |
| Fire Rating         | ASTM-E84 – Class A classification<br>AS ISO 9705 – 2003 – Group 1 classification<br>EN-13501 – B-s2-d0 classification                                             |  |
| Made In             | USA                                                                                                                                                               |  |
| Lead Time           | 6-8 weeks                                                                                                                                                         |  |
| Inclusions          | Fixed wall with 2 hooks and 4x z-clips (split battens) for mounting                                                                                               |  |
| Assembly & Delivery | Flat pack delivery, minimal assembly required.<br>See installation instructions for detail.                                                                       |  |
| Care Instructions   | Dab func. with a damp clean cloth and mild solution of liquid detergent and warm water. Repeat using only clean water, then pat dry with a lint free cloth.       |  |
|                     | For difficult stains, use a solution of household bleach (10% bleach / 90% water).                                                                                |  |
|                     | To remove the bleach, repeat using a clean, water dampened cloth, then pat dry.                                                                                   |  |
|                     | Always test in an inconspicuous area first and if you don't see the expected results, contact us.                                                                 |  |

### func powdercoat