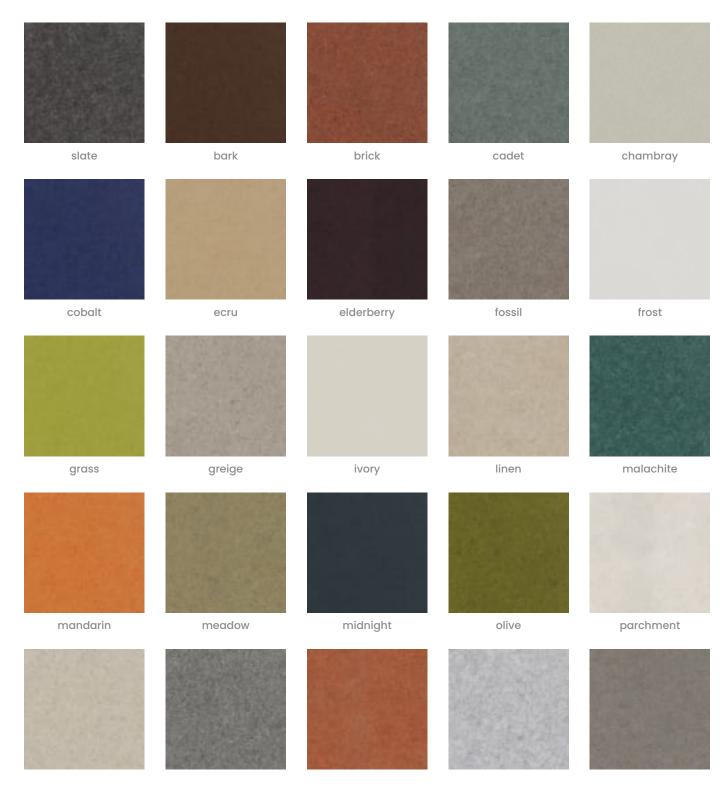

| Absorbs Noise      | 🗸 Easy Install                                                                                                                                                                                                                                                                                                                                       | 🗸 Easy Clean                  |
|--------------------|------------------------------------------------------------------------------------------------------------------------------------------------------------------------------------------------------------------------------------------------------------------------------------------------------------------------------------------------------|-------------------------------|
| ✓ Bleach Cleanable | ✓ Acoustic                                                                                                                                                                                                                                                                                                                                           |                               |
| Description        | The lightweight design makes it easy to mount onto existing walls with four simple Z clips. It means you can turn a boring old wall into a func.y feature wall with a bucket load of function.                                                                                                                                                       |                               |
|                    | It shares the same lightweight frame as the mobile walls, to increase<br>mounting locations, while superior noise reduction is achieved when the<br>sustainable, sound absorbing PET converts sound energy into heat. Adding<br>wall accessories is the perfect way to personalize and add storage to an<br>existing room.                           |                               |
|                    | It adds form and function to existing spaces that may not need a mobile wall.                                                                                                                                                                                                                                                                        |                               |
|                    | func., Cooee Walls are easily c                                                                                                                                                                                                                                                                                                                      | leaned with bleach and water. |
| Composition        | Density 0.5 lb/ft² 2.4 kg /m²                                                                                                                                                                                                                                                                                                                        |                               |
| PET Colours        | Standard Finishes:                                                                                                                                                                                                                                                                                                                                   |                               |
|                    | 30 Solid Colors: Bark, Brick, Cadet, Chambray, Cobalt, Ecru, Elderberry, Fossil<br>Frost, Grass, Greige, Ivory, Linen, Malachite, Mandarin, Meadow, Midnight,<br>Ochre, Olive, Parchment, Pebble, Pewter, Saffron, Sky, Slate, Smoke, Storm,<br>Sunshine, Tar, Twilight.                                                                             |                               |
|                    | 4 Timber Prints: Eucalyptus, Ir                                                                                                                                                                                                                                                                                                                      | on bark, Merbau, Spotted Gum. |
|                    | Premium Finishes:                                                                                                                                                                                                                                                                                                                                    |                               |
|                    | <b>12 Premium Wood Prints: A</b> ustralian Walnut, Cherry, Claro Walnut, Euro<br>Beech, Knotty Pine, Lace Wood, Maple, Palm Wood, Poplar, Redwood, Rustic<br>Walnut, White Oak.                                                                                                                                                                      |                               |
|                    | <b>18 Premium Material Prints:</b> Concrete Cast, Concrete Polished, Concrete<br>Dark Tint, Raku Bone, Raku Luster, Raku Jade, Shale Light, Shale Medium,<br>Shale Dark, Terracotta Sun Bleached, Terracotta Mission, Terracotta Antique<br>Terrazzo Light, Terrazzo Medium, Terrazzo Dark, Travertine Light, Travertine<br>Medium, Travertine Dark. |                               |

### **Colour & Finish Options**

#### func solid colors

Walls » Fixed Walls

FUNC.

Walls » Fixed Walls