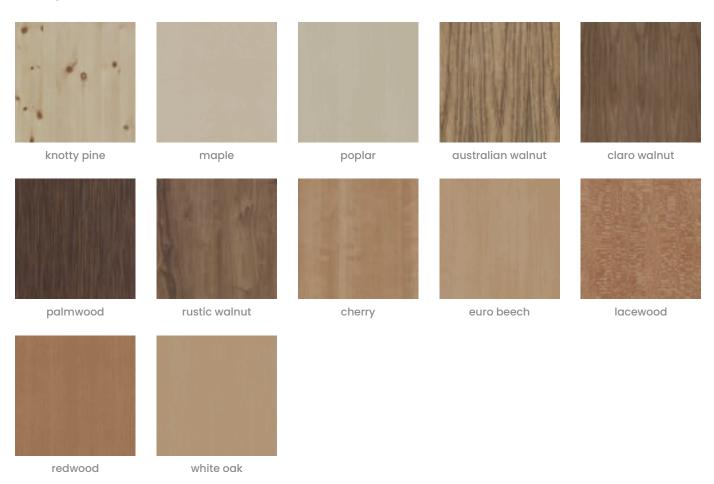

| Absorbs Noise      | 🗸 Easy Install                                                                                                                                                                                                                                                                                                                                       | 🗸 Easy Clean                  |
|--------------------|------------------------------------------------------------------------------------------------------------------------------------------------------------------------------------------------------------------------------------------------------------------------------------------------------------------------------------------------------|-------------------------------|
| ✓ Bleach Cleanable | ✓ Acoustic                                                                                                                                                                                                                                                                                                                                           |                               |
| Description        | The lightweight design makes it easy to mount onto existing walls with four simple Z clips. It means you can turn a boring old wall into a func.y feature wall with a bucket load of function.                                                                                                                                                       |                               |
|                    | It shares the same lightweight frame as the mobile walls, to increase<br>mounting locations, while superior noise reduction is achieved when the<br>sustainable, sound absorbing PET converts sound energy into heat. Adding<br>wall accessories is the perfect way to personalize and add storage to an<br>existing room.                           |                               |
|                    | It adds form and function to existing spaces that may not need a mobile wall.                                                                                                                                                                                                                                                                        |                               |
|                    | func., Cooee Walls are easily c                                                                                                                                                                                                                                                                                                                      | leaned with bleach and water. |
| Composition        | Density 0.5 lb/ft² 2.4 kg /m²                                                                                                                                                                                                                                                                                                                        |                               |
| PET Colours        | Standard Finishes:                                                                                                                                                                                                                                                                                                                                   |                               |
|                    | 30 Solid Colors: Bark, Brick, Cadet, Chambray, Cobalt, Ecru, Elderberry, Fossil<br>Frost, Grass, Greige, Ivory, Linen, Malachite, Mandarin, Meadow, Midnight,<br>Ochre, Olive, Parchment, Pebble, Pewter, Saffron, Sky, Slate, Smoke, Storm,<br>Sunshine, Tar, Twilight.                                                                             |                               |
|                    | 4 Timber Prints: Eucalyptus, Ir                                                                                                                                                                                                                                                                                                                      | on bark, Merbau, Spotted Gum. |
|                    | Premium Finishes:                                                                                                                                                                                                                                                                                                                                    |                               |
|                    | <b>12 Premium Wood Prints: A</b> ustralian Walnut, Cherry, Claro Walnut, Euro<br>Beech, Knotty Pine, Lace Wood, Maple, Palm Wood, Poplar, Redwood, Rustic<br>Walnut, White Oak.                                                                                                                                                                      |                               |
|                    | <b>18 Premium Material Prints:</b> Concrete Cast, Concrete Polished, Concrete<br>Dark Tint, Raku Bone, Raku Luster, Raku Jade, Shale Light, Shale Medium,<br>Shale Dark, Terracotta Sun Bleached, Terracotta Mission, Terracotta Antique<br>Terrazzo Light, Terrazzo Medium, Terrazzo Dark, Travertine Light, Travertine<br>Medium, Travertine Dark. |                               |

### func premium wood

Walls » Fixed Walls