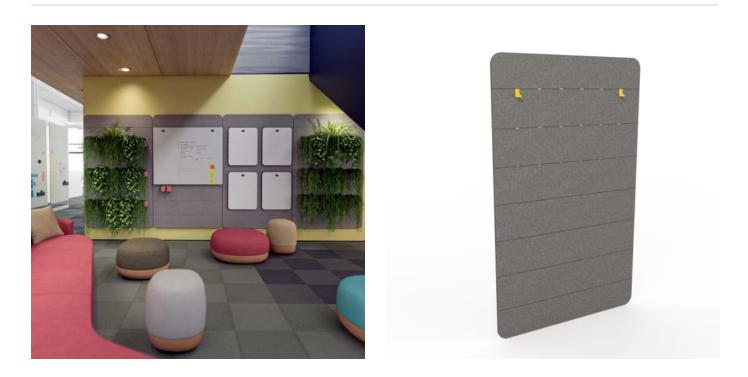

Walls » Fixed Walls

Collections: **Cooee**Applications: **Walls** 

Walls » Fixed Walls

Walls » Fixed Walls

Cooee Fixed Wall - the odd wall out but still fun and funky, just not so mobile. Turn a boring old wall into a feature wall with loads of function.

| Absorbs Noise      | 🗸 Easy Install                                                                                                                                                                                                                                                                                                                                       | 🗸 Easy Clean                  |
|--------------------|------------------------------------------------------------------------------------------------------------------------------------------------------------------------------------------------------------------------------------------------------------------------------------------------------------------------------------------------------|-------------------------------|
| ✓ Bleach Cleanable | ✓ Acoustic                                                                                                                                                                                                                                                                                                                                           |                               |
| Description        | The lightweight design makes it easy to mount onto existing walls with four simple Z clips. It means you can turn a boring old wall into a func.y feature wall with a bucket load of function.                                                                                                                                                       |                               |
|                    | It shares the same lightweight frame as the mobile walls, to increase<br>mounting locations, while superior noise reduction is achieved when the<br>sustainable, sound absorbing PET converts sound energy into heat. Adding<br>wall accessories is the perfect way to personalize and add storage to an<br>existing room.                           |                               |
|                    | It adds form and function to existing spaces that may not need a mobile wall.                                                                                                                                                                                                                                                                        |                               |
|                    | func., Cooee Walls are easily c                                                                                                                                                                                                                                                                                                                      | leaned with bleach and water. |
| Composition        | Density 0.5 lb/ft² 2.4 kg /m²                                                                                                                                                                                                                                                                                                                        |                               |
| PET Colours        | Standard Finishes:                                                                                                                                                                                                                                                                                                                                   |                               |
|                    | 30 Solid Colors: Bark, Brick, Cadet, Chambray, Cobalt, Ecru, Elderberry, Fossil<br>Frost, Grass, Greige, Ivory, Linen, Malachite, Mandarin, Meadow, Midnight,<br>Ochre, Olive, Parchment, Pebble, Pewter, Saffron, Sky, Slate, Smoke, Storm,<br>Sunshine, Tar, Twilight.                                                                             |                               |
|                    | 4 Timber Prints: Eucalyptus, Ir                                                                                                                                                                                                                                                                                                                      | on bark, Merbau, Spotted Gum. |
|                    | Premium Finishes:                                                                                                                                                                                                                                                                                                                                    |                               |
|                    | <b>12 Premium Wood Prints: A</b> ustralian Walnut, Cherry, Claro Walnut, Euro<br>Beech, Knotty Pine, Lace Wood, Maple, Palm Wood, Poplar, Redwood, Rustic<br>Walnut, White Oak.                                                                                                                                                                      |                               |
|                    | <b>18 Premium Material Prints:</b> Concrete Cast, Concrete Polished, Concrete<br>Dark Tint, Raku Bone, Raku Luster, Raku Jade, Shale Light, Shale Medium,<br>Shale Dark, Terracotta Sun Bleached, Terracotta Mission, Terracotta Antique<br>Terrazzo Light, Terrazzo Medium, Terrazzo Dark, Travertine Light, Travertine<br>Medium, Travertine Dark. |                               |