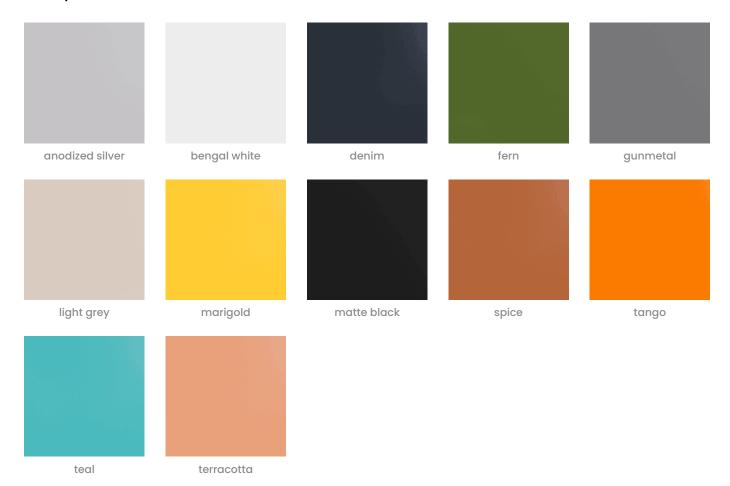

Walls » Mobile Walls

| Material                               | 60% post-consumer recycled PET bottles.                                                                               |
|----------------------------------------|-----------------------------------------------------------------------------------------------------------------------|
|                                        | 35% pre-consumer recycled content from PET chips                                                                      |
|                                        | • 5% bio-based Polylactic Acid (PLA)                                                                                  |
|                                        | Accessories: Steel + PET insert/liner with powder coat finish                                                         |
| Powder Coat                            | Anodized Silver, Bengal White, Denim, Fern, Gunmetal, LT Grey, Marigold, Matte Black, Spice, Tango, Teal, Terracotta. |
| Dimensions                             | 47.5" (1207mm) w x 78.5" (1994mm) h x 15" (380mm) d                                                                   |
| Fire Rating                            | ASTM-E84 – Class A classification AS ISO 9705 – 2003 – Group 1 classification EN-13501 – B-s2-d0 classification       |
| Made In                                | USA                                                                                                                   |
| Lead Time                              | 6-8 weeks                                                                                                             |
| Inclusions                             | Mobile wall all with 2 cups, 4 hooks, 2 small whiteboards, 1 large whiteboard                                         |
|                                        |                                                                                                                       |
| Assembly & Delivery                    | Flat pack delivery, minimal assembly required.                                                                        |
| Assembly & Delivery                    | Flat pack delivery, minimal assembly required.  See installation instructions for detail.                             |
| Assembly & Delivery  Care Instructions |                                                                                                                       |

### func powdercoat