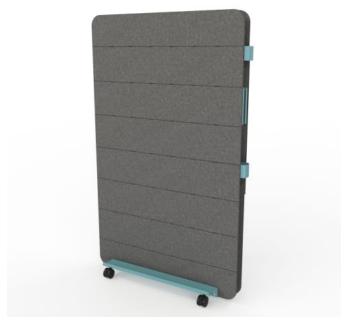

Walls » Mobile Walls

Collections: Cooee

Applications: Walls

Walls » Mobile Walls

Cooee Presentation Wall Premium Wood

Walls » Mobile Walls

Cooee Presentation Wall offers mobile space creation and erasable, magnetic whiteboards for all occasions. Ideate, present, or store your whiteboards.

#### Description

It's a whiteboard triple play.

The Cooee Presentation Wall offers mobile space creation and erasable, magnetic whiteboards for all occasions. Coming with one Large Whiteboard, two Small Whiteboards and four hooks, you can use it to ideate and present, hang your coats, or just use it as somewhere to store your whiteboards.

Its lightweight internal frame is complemented by a steel base and lockable casters, so that its strong, stable, and maneuvrable. Superior noise reduction is achieved with the combination of sustainable, sound absorbing PET and a noise blocking membrane.

It's perfect for teams wanting to generate ideas.

func., Cooee Walls are easily cleaned with bleach and water.