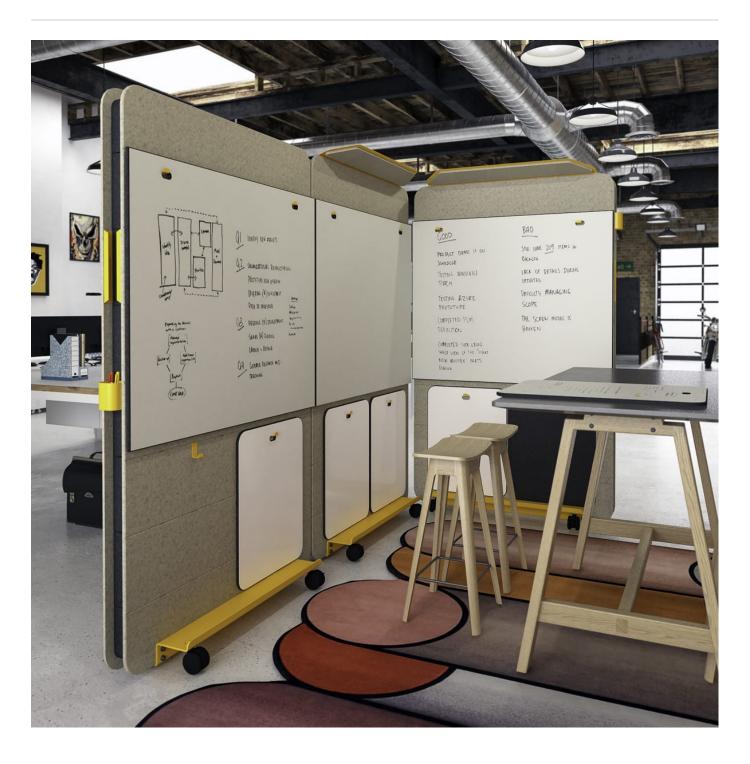

#### Description

It's a whiteboard triple play.

The Cooee Presentation Wall offers mobile space creation and erasable, magnetic whiteboards for all occasions. Coming with one Large Whiteboard, two Small Whiteboards and four hooks, you can use it to ideate and present, hang your coats, or just use it as somewhere to store your whiteboards.

Its lightweight internal frame is complemented by a steel base and lockable casters, so that its strong, stable, and maneuvrable. Superior noise reduction is achieved with the combination of sustainable, sound absorbing PET and a noise blocking membrane.

It's perfect for teams wanting to generate ideas.

func., Cooee Walls are easily cleaned with bleach and water.

Walls » Mobile Walls

| Material                               | 60% post-consumer recycled PET bottles.                                                                               |
|----------------------------------------|-----------------------------------------------------------------------------------------------------------------------|
|                                        | 35% pre-consumer recycled content from PET chips                                                                      |
|                                        | • 5% bio-based Polylactic Acid (PLA)                                                                                  |
|                                        | Accessories: Steel + PET insert/liner with powder coat finish                                                         |
| Powder Coat                            | Anodized Silver, Bengal White, Denim, Fern, Gunmetal, LT Grey, Marigold, Matte Black, Spice, Tango, Teal, Terracotta. |
| Dimensions                             | 47.5" (1207mm) w x 78.5" (1994mm) h x 15" (380mm) d                                                                   |
| Fire Rating                            | ASTM-E84 – Class A classification AS ISO 9705 – 2003 – Group 1 classification EN-13501 – B-s2-d0 classification       |
| Made In                                | USA                                                                                                                   |
| Lead Time                              | 6-8 weeks                                                                                                             |
| Inclusions                             | Mobile wall all with 2 cups, 4 hooks, 2 small whiteboards, 1 large whiteboard                                         |
|                                        |                                                                                                                       |
| Assembly & Delivery                    | Flat pack delivery, minimal assembly required.                                                                        |
| Assembly & Delivery                    | Flat pack delivery, minimal assembly required.  See installation instructions for detail.                             |
| Assembly & Delivery  Care Instructions |                                                                                                                       |