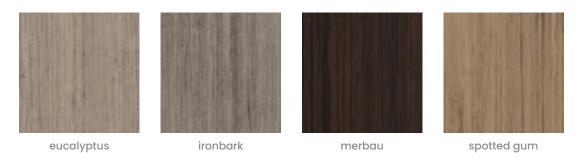

4 Timber Prints: Eucalyptus, Iron bark, Merbau, Spotted Gum.

#### func timber print