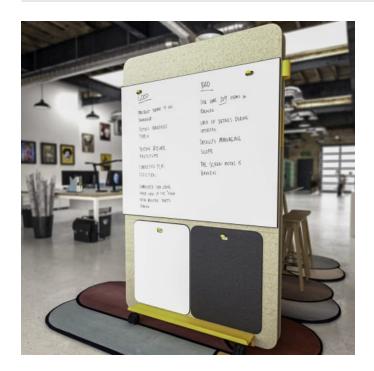

#### Description

It's a whiteboard triple play.

The Cooee Presentation Wall offers mobile space creation and erasable, magnetic whiteboards for all occasions. Coming with one Large Whiteboard, two Small Whiteboards and four hooks, you can use it to ideate and present, hang your coats, or just use it as somewhere to store your whiteboards.

Walls » Mobile Walls

| Material                               | 60% post-consumer recycled PET bottles.                                                                               |
|----------------------------------------|-----------------------------------------------------------------------------------------------------------------------|
|                                        | 35% pre-consumer recycled content from PET chips                                                                      |
|                                        | • 5% bio-based Polylactic Acid (PLA)                                                                                  |
|                                        | Accessories: Steel + PET insert/liner with powder coat finish                                                         |
| Powder Coat                            | Anodized Silver, Bengal White, Denim, Fern, Gunmetal, LT Grey, Marigold, Matte Black, Spice, Tango, Teal, Terracotta. |
| Dimensions                             | 47.5" (1207mm) w x 78.5" (1994mm) h x 15" (380mm) d                                                                   |
| Fire Rating                            | ASTM-E84 – Class A classification AS ISO 9705 – 2003 – Group 1 classification EN-13501 – B-s2-d0 classification       |
| Made In                                | USA                                                                                                                   |
| Lead Time                              | 6-8 weeks                                                                                                             |
| Inclusions                             | Mobile wall all with 2 cups, 4 hooks, 2 small whiteboards, 1 large whiteboard                                         |
|                                        |                                                                                                                       |
| Assembly & Delivery                    | Flat pack delivery, minimal assembly required.                                                                        |
| Assembly & Delivery                    | Flat pack delivery, minimal assembly required.  See installation instructions for detail.                             |
| Assembly & Delivery  Care Instructions |                                                                                                                       |