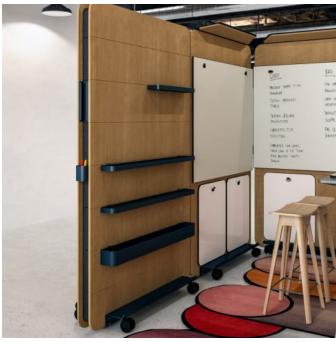

#### Description

It's a whiteboard triple play.

The Cooee Presentation Wall offers mobile space creation and erasable, magnetic whiteboards for all occasions. Coming with one Large Whiteboard, two Small Whiteboards and four hooks, you can use it to ideate and present, hang your coats, or just use it as somewhere to store your whiteboards.

Its lightweight internal frame is complemented by a steel base and lockable casters, so that its strong, stable, and maneuvrable. Superior noise reduction is achieved with the combination of sustainable, sound absorbing PET and a noise blocking membrane.