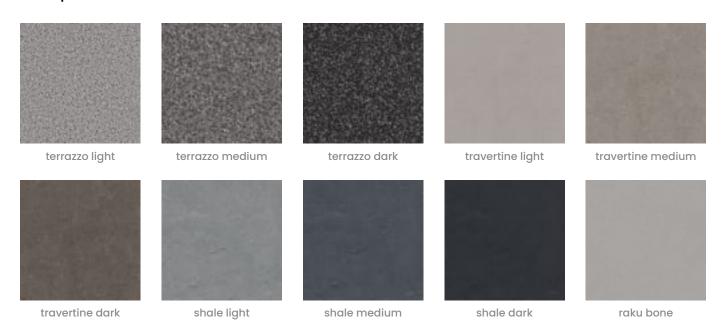

#### **Premium Finishes:**

**12 Premium Wood Prints:** Australian Walnut, Cherry, Claro Walnut, Euro Beech, Knotty Pine, Lace Wood, Maple, Palm Wood, Poplar, Redwood, Rustic Walnut, White Oak.

18 Premium Material Prints: Concrete Cast, Concrete Polished, Concrete Dark Tint, Raku Bone, Raku Luster, Raku Jade, Shale Light, Shale Medium, Shale Dark, Terracotta Sun Bleached, Terracotta Mission, Terracotta Antique, Terrazzo Light, Terrazzo Medium, Terrazzo Dark, Travertine Light, Travertine Medium, Travertine Dark.

### func premium material

Walls » Mobile Walls