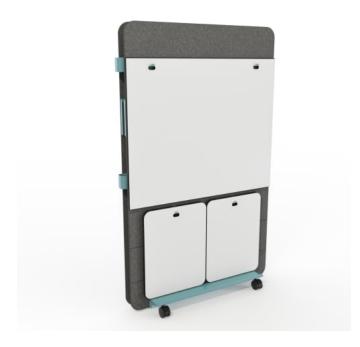

#### Description

It's a whiteboard triple play.

The Cooee Presentation Wall offers mobile space creation and erasable, magnetic whiteboards for all occasions. Coming with one Large Whiteboard, two Small Whiteboards and four hooks, you can use it to ideate and present, hang your coats, or just use it as somewhere to store your whiteboards.

Walls » Mobile Walls

| Material                               | 60% post-consumer recycled PET bottles.                                                                               |
|----------------------------------------|-----------------------------------------------------------------------------------------------------------------------|
|                                        | 35% pre-consumer recycled content from PET chips                                                                      |
|                                        | • 5% bio-based Polylactic Acid (PLA)                                                                                  |
|                                        | Accessories: Steel + PET insert/liner with powder coat finish                                                         |
| Powder Coat                            | Anodized Silver, Bengal White, Denim, Fern, Gunmetal, LT Grey, Marigold, Matte Black, Spice, Tango, Teal, Terracotta. |
| Dimensions                             | 47.5" (1207mm) w x 78.5" (1994mm) h x 15" (380mm) d                                                                   |
| Fire Rating                            | ASTM-E84 – Class A classification AS ISO 9705 – 2003 – Group 1 classification EN-13501 – B-s2-d0 classification       |
| Made In                                | USA                                                                                                                   |
| Lead Time                              | 6-8 weeks                                                                                                             |
| Inclusions                             | Mobile wall all with 2 cups, 4 hooks, 2 small whiteboards, 1 large whiteboard                                         |
|                                        |                                                                                                                       |
| Assembly & Delivery                    | Flat pack delivery, minimal assembly required.                                                                        |
| Assembly & Delivery                    | Flat pack delivery, minimal assembly required.  See installation instructions for detail.                             |
| Assembly & Delivery  Care Instructions |                                                                                                                       |