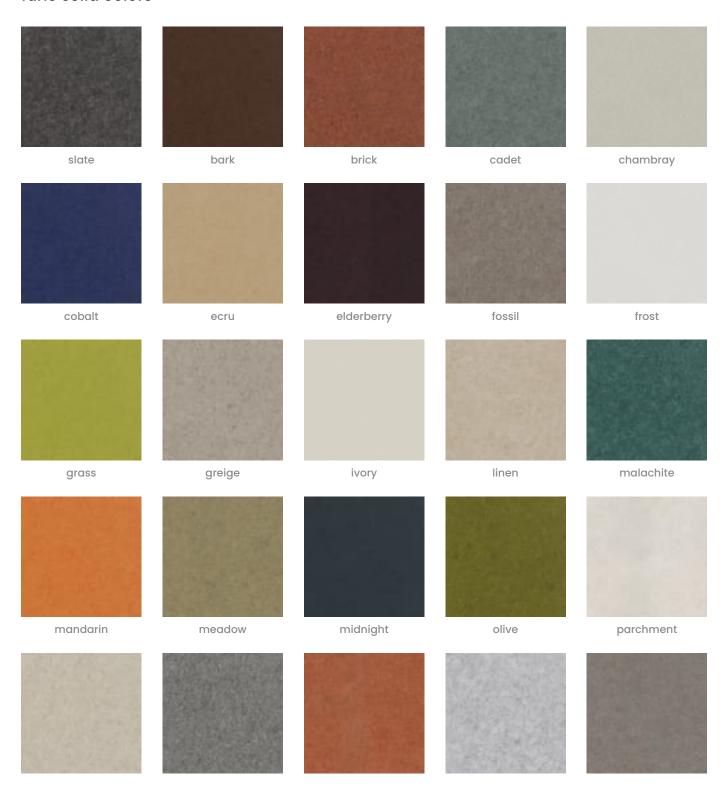

#### **Standard Finishes:**

30 Solid Colors: Bark, Brick, Cadet, Chambray, Cobalt, Ecru, Elderberry, Fossil, Frost, Grass, Greige, Ivory, Linen, Malachite, Mandarin, Meadow, Midnight, Ochre, Olive, Parchment, Pebble, Pewter, Saffron, Sky, Slate, Smoke, Storm, Sunshine, Tar, Twilight.

#### func solid colors

Walls » Mobile Walls