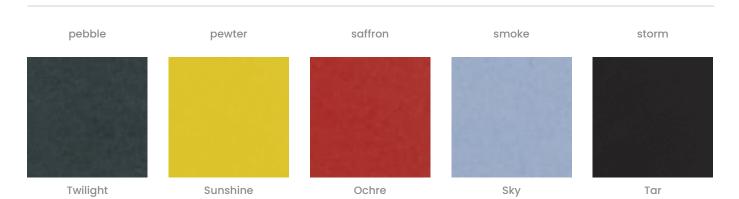

#### **Standard Finishes:**

30 Solid Colors: Bark, Brick, Cadet, Chambray, Cobalt, Ecru, Elderberry, Fossil, Frost, Grass, Greige, Ivory, Linen, Malachite, Mandarin, Meadow, Midnight, Ochre, Olive, Parchment, Pebble, Pewter, Saffron, Sky, Slate, Smoke, Storm, Sunshine, Tar, Twilight.

#### func solid colors

Walls » Mobile Walls