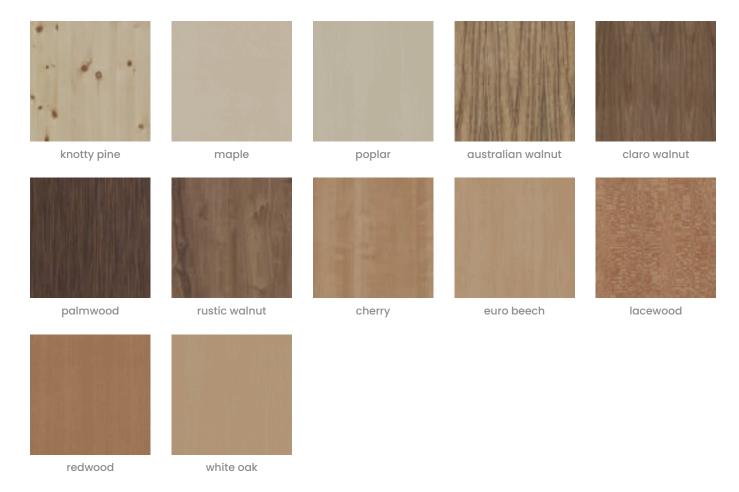

#### **Premium Finishes:**

**12 Premium Wood Prints:** Australian Walnut, Cherry, Claro Walnut, Euro Beech, Knotty Pine, Lace Wood, Maple, Palm Wood, Poplar, Redwood, Rustic Walnut, White Oak.

18 Premium Material Prints: Concrete Cast, Concrete Polished, Concrete Dark Tint, Raku Bone, Raku Luster, Raku Jade, Shale Light, Shale Medium, Shale Dark, Terracotta Sun Bleached, Terracotta Mission, Terracotta Antique, Terrazzo Light, Terrazzo Medium, Terrazzo Dark, Travertine Light, Travertine Medium, Travertine Dark.

### func premium wood

Walls » Mobile Walls