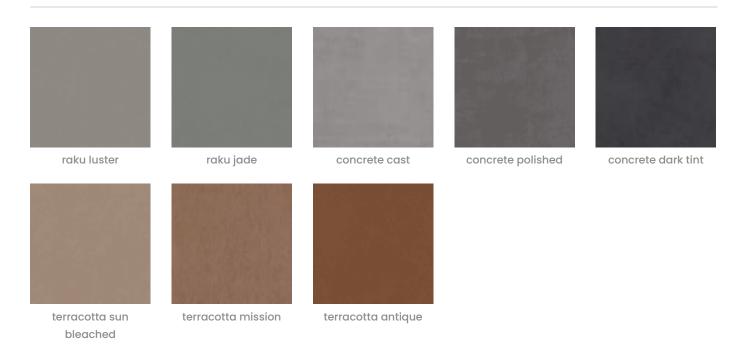

#### **Premium Finishes:**

**12 Premium Wood Prints:** Australian Walnut, Cherry, Claro Walnut, Euro Beech, Knotty Pine, Lace Wood, Maple, Palm Wood, Poplar, Redwood, Rustic Walnut, White Oak.

18 Premium Material Prints: Concrete Cast, Concrete Polished, Concrete Dark Tint, Raku Bone, Raku Luster, Raku Jade, Shale Light, Shale Medium, Shale Dark, Terracotta Sun Bleached, Terracotta Mission, Terracotta Antique, Terrazzo Light, Terrazzo Medium, Terrazzo Dark, Travertine Light, Travertine Medium, Travertine Dark.

### func premium material

Walls » Mobile Walls