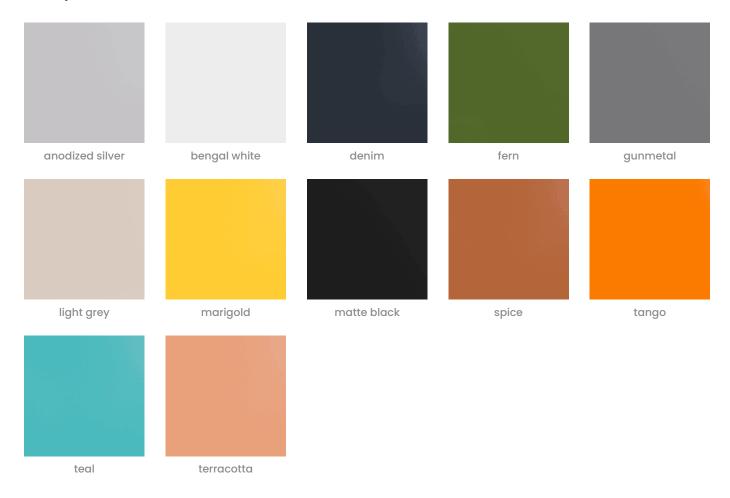

| ✓ Easy Install | ✓ Easy Clean                                                                                                                                                                                                                                                                                                                      |
|----------------|-----------------------------------------------------------------------------------------------------------------------------------------------------------------------------------------------------------------------------------------------------------------------------------------------------------------------------------|
| Description    | The 40" Bin runs almost the full width of the wall and 4.5" deep. With a soft, non-slip insert, it snuggly holds those taller things, like water bottles and thermos mugs, that ruin your day you drop them.                                                                                                                      |
|                | Made from steel with a PET insert to add grip, and available in 12 eye-<br>popping powder coat colors, they simply clip into the tool groove on any<br>mobile wall.                                                                                                                                                               |
| PET Colours    | Standard Finishes:                                                                                                                                                                                                                                                                                                                |
|                | 30 Solid Colors: Bark, Brick, Cadet, Chambray, Cobalt, Ecru, Elderberry, Fossil Frost, Grass, Greige, Ivory, Linen, Malachite, Mandarin, Meadow, Midnight, Ochre, Olive, Parchment, Pebble, Pewter, Saffron, Sky, Slate, Smoke, Storm, Sunshine, Tar, Twilight.                                                                   |
|                | 4 Timber Prints: Eucalyptus, Iron bark, Merbau, Spotted Gum.                                                                                                                                                                                                                                                                      |
|                | Premium Finishes:                                                                                                                                                                                                                                                                                                                 |
|                | <b>12 Premium Wood Prints: A</b> ustralian Walnut, Cherry, Claro Walnut, Euro Beech, Knotty Pine, Lace Wood, Maple, Palm Wood, Poplar, Redwood, Rustic Walnut, White Oak.                                                                                                                                                         |
|                | 18 Premium Material Prints: Concrete Cast, Concrete Polished, Concrete Dark Tint, Raku Bone, Raku Luster, Raku Jade, Shale Light, Shale Medium, Shale Dark, Terracotta Sun Bleached, Terracotta Mission, Terracotta Antique Terrazzo Light, Terrazzo Medium, Terrazzo Dark, Travertine Light, Travertine Medium, Travertine Dark. |
| Material       | Steel + PET insert/liner                                                                                                                                                                                                                                                                                                          |
|                | Powder Coat finish                                                                                                                                                                                                                                                                                                                |
| Powder Coat    | Anodized Silver, Bengal White, Denim, Fern, Gunmetal, LT Grey, Marigold, Matte Black, Spice, Tango, Teal, Terracotta.                                                                                                                                                                                                             |
| Dimensions     | 40" (1016mm) w x 4.5" (114mm) h x 4" (102mm) d                                                                                                                                                                                                                                                                                    |

### **Colour & Finish Options**

#### func powdercoat