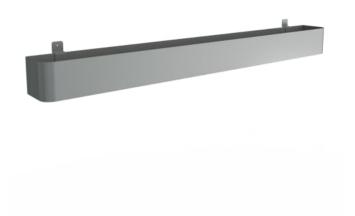

**Accessories** » Cooee Accessories

Collections: Cooee

Applications: Accessories

**Accessories** » Cooee Accessories

Accessories » Cooee Accessories

The 40" Bin runs almost the full width of the wall and 4.5" deep. With a soft, non-slip insert, it holds those taller things, like water bottles.

| ✓ Easy Install | ✓ Easy Clean                                                                                                                                                                                                                                                                                                                      |
|----------------|-----------------------------------------------------------------------------------------------------------------------------------------------------------------------------------------------------------------------------------------------------------------------------------------------------------------------------------|
| Description    | The 40" Bin runs almost the full width of the wall and 4.5" deep. With a soft, non-slip insert, it snuggly holds those taller things, like water bottles and thermos mugs, that ruin your day you drop them.                                                                                                                      |
|                | Made from steel with a PET insert to add grip, and available in 12 eye-<br>popping powder coat colors, they simply clip into the tool groove on any<br>mobile wall.                                                                                                                                                               |
| PET Colours    | Standard Finishes:                                                                                                                                                                                                                                                                                                                |
|                | 30 Solid Colors: Bark, Brick, Cadet, Chambray, Cobalt, Ecru, Elderberry, Fossil Frost, Grass, Greige, Ivory, Linen, Malachite, Mandarin, Meadow, Midnight, Ochre, Olive, Parchment, Pebble, Pewter, Saffron, Sky, Slate, Smoke, Storm, Sunshine, Tar, Twilight.                                                                   |
|                | 4 Timber Prints: Eucalyptus, Iron bark, Merbau, Spotted Gum.                                                                                                                                                                                                                                                                      |
|                | Premium Finishes:                                                                                                                                                                                                                                                                                                                 |
|                | <b>12 Premium Wood Prints: A</b> ustralian Walnut, Cherry, Claro Walnut, Euro Beech, Knotty Pine, Lace Wood, Maple, Palm Wood, Poplar, Redwood, Rustic Walnut, White Oak.                                                                                                                                                         |
|                | 18 Premium Material Prints: Concrete Cast, Concrete Polished, Concrete Dark Tint, Raku Bone, Raku Luster, Raku Jade, Shale Light, Shale Medium, Shale Dark, Terracotta Sun Bleached, Terracotta Mission, Terracotta Antique Terrazzo Light, Terrazzo Medium, Terrazzo Dark, Travertine Light, Travertine Medium, Travertine Dark. |
| Material       | Steel + PET insert/liner                                                                                                                                                                                                                                                                                                          |
|                | Powder Coat finish                                                                                                                                                                                                                                                                                                                |
| Powder Coat    | Anodized Silver, Bengal White, Denim, Fern, Gunmetal, LT Grey, Marigold, Matte Black, Spice, Tango, Teal, Terracotta.                                                                                                                                                                                                             |
| Dimensions     | 40" (1016mm) w x 4.5" (114mm) h x 4" (102mm) d                                                                                                                                                                                                                                                                                    |