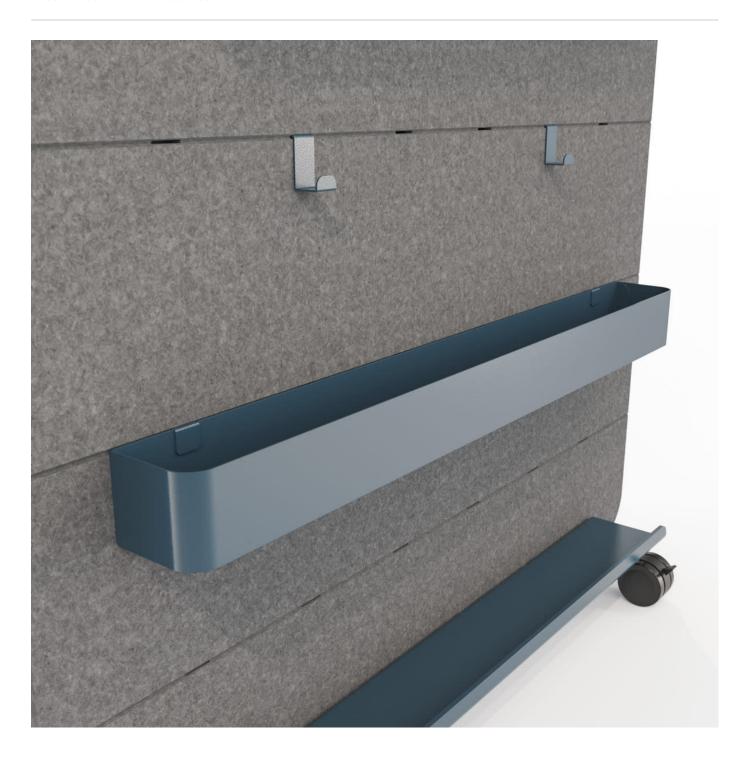

**Accessories** » Cooee Accessories

Collections: Cooee

Applications: Accessories

**Accessories** » Cooee Accessories

Accessories » Cooee Accessories

The 40" Bin runs almost the full width of the wall and 4.5" deep. With a soft, non-slip insert, it holds those taller things, like water bottles.

| ✓ Easy Install | ✓ Easy Clean                                                                                                                                                                                                                                                                                                                      |
|----------------|-----------------------------------------------------------------------------------------------------------------------------------------------------------------------------------------------------------------------------------------------------------------------------------------------------------------------------------|
| Description    | The 40" Bin runs almost the full width of the wall and 4.5" deep. With a soft, non-slip insert, it snuggly holds those taller things, like water bottles and thermos mugs, that ruin your day you drop them.                                                                                                                      |
|                | Made from steel with a PET insert to add grip, and available in 12 eye-<br>popping powder coat colors, they simply clip into the tool groove on any<br>mobile wall.                                                                                                                                                               |
| PET Colours    | Standard Finishes:                                                                                                                                                                                                                                                                                                                |
|                | 30 Solid Colors: Bark, Brick, Cadet, Chambray, Cobalt, Ecru, Elderberry, Fossil Frost, Grass, Greige, Ivory, Linen, Malachite, Mandarin, Meadow, Midnight, Ochre, Olive, Parchment, Pebble, Pewter, Saffron, Sky, Slate, Smoke, Storm, Sunshine, Tar, Twilight.                                                                   |
|                | 4 Timber Prints: Eucalyptus, Iron bark, Merbau, Spotted Gum.                                                                                                                                                                                                                                                                      |
|                | Premium Finishes:                                                                                                                                                                                                                                                                                                                 |
|                | <b>12 Premium Wood Prints: A</b> ustralian Walnut, Cherry, Claro Walnut, Euro Beech, Knotty Pine, Lace Wood, Maple, Palm Wood, Poplar, Redwood, Rustic Walnut, White Oak.                                                                                                                                                         |
|                | 18 Premium Material Prints: Concrete Cast, Concrete Polished, Concrete Dark Tint, Raku Bone, Raku Luster, Raku Jade, Shale Light, Shale Medium, Shale Dark, Terracotta Sun Bleached, Terracotta Mission, Terracotta Antique Terrazzo Light, Terrazzo Medium, Terrazzo Dark, Travertine Light, Travertine Medium, Travertine Dark. |
| Material       | Steel + PET insert/liner                                                                                                                                                                                                                                                                                                          |
|                | Powder Coat finish                                                                                                                                                                                                                                                                                                                |
| Powder Coat    | Anodized Silver, Bengal White, Denim, Fern, Gunmetal, LT Grey, Marigold, Matte Black, Spice, Tango, Teal, Terracotta.                                                                                                                                                                                                             |
| Dimensions     | 40" (1016mm) w x 4.5" (114mm) h x 4" (102mm) d                                                                                                                                                                                                                                                                                    |