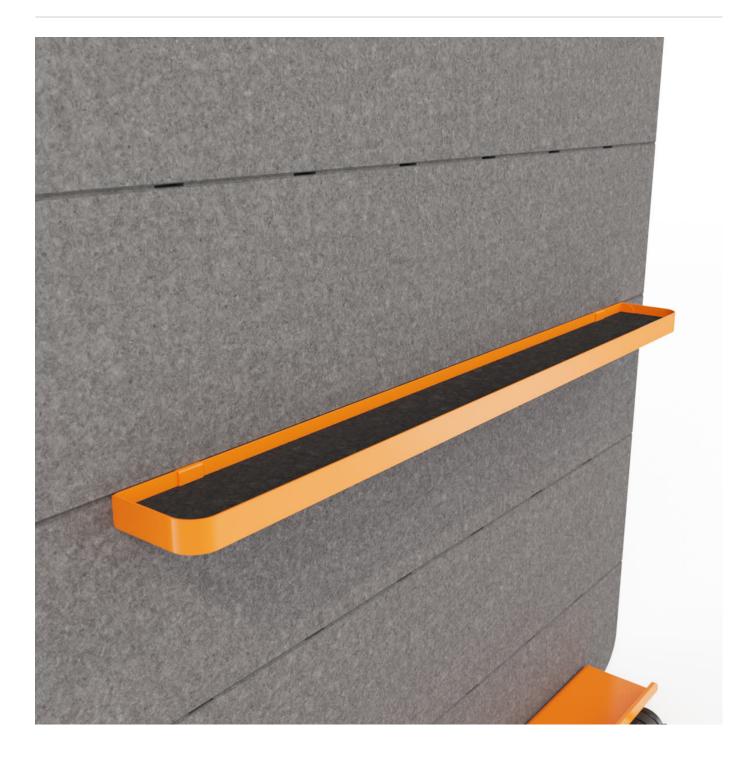

Accessories » Cooee Accessories

Collections: Cooee

Accessories » Cooee Accessories

Accessories » Cooee Accessories

40" Long Tray, a versatile shelf with a non-slip insert and raised edge, that runs almost the wall. It's ideal for those workspace "must haves".

| ✓ Easy Install | ✓ Easy Clean                                                                                                                                                                                                                                                                                                                                          |
|----------------|-------------------------------------------------------------------------------------------------------------------------------------------------------------------------------------------------------------------------------------------------------------------------------------------------------------------------------------------------------|
| Description    | A versatile shelf with a non-slip insert and raised edge, that runs almost the wall. It's ideal for those workspace "must haves" that you need to see easily and don't want to fall lose - think phones, speakers, markers, and pens.                                                                                                                 |
|                | Made from steel with a PET insert to add grip, and available in 12 eye-<br>popping powder coat colors, they simply click into the tool groove on any<br>mobile wall.                                                                                                                                                                                  |
| PET Colours    | Standard Finishes:                                                                                                                                                                                                                                                                                                                                    |
|                | 30 Solid Colors: Bark, Brick, Cadet, Chambray, Cobalt, Ecru, Elderberry, Fossil,<br>Frost, Grass, Greige, Ivory, Linen, Malachite, Mandarin, Meadow, Midnight,<br>Ochre, Olive, Parchment, Pebble, Pewter, Saffron, Sky, Slate, Smoke, Storm,<br>Sunshine, Tar, Twilight.                                                                             |
|                | 4 Timber Prints: Eucalyptus, Iron bark, Merbau, Spotted Gum.                                                                                                                                                                                                                                                                                          |
|                | Premium Finishes:                                                                                                                                                                                                                                                                                                                                     |
|                | <b>12 Premium Wood Prints: A</b> ustralian Walnut, Cherry, Claro Walnut, Euro<br>Beech, Knotty Pine, Lace Wood, Maple, Palm Wood, Poplar, Redwood, Rustic<br>Walnut, White Oak.                                                                                                                                                                       |
|                | <b>18 Premium Material Prints:</b> Concrete Cast, Concrete Polished, Concrete<br>Dark Tint, Raku Bone, Raku Luster, Raku Jade, Shale Light, Shale Medium,<br>Shale Dark, Terracotta Sun Bleached, Terracotta Mission, Terracotta Antique,<br>Terrazzo Light, Terrazzo Medium, Terrazzo Dark, Travertine Light, Travertine<br>Medium, Travertine Dark. |
| Material       | • Steel + PET insert/liner                                                                                                                                                                                                                                                                                                                            |
|                | • Powder Coat finish                                                                                                                                                                                                                                                                                                                                  |
| Powder Coat    | Anodized Silver, Bengal White, Denim, Fern, Gunmetal, LT Grey, Marigold,<br>Matte Black, Spice, Tango, Teal, Terracotta.                                                                                                                                                                                                                              |