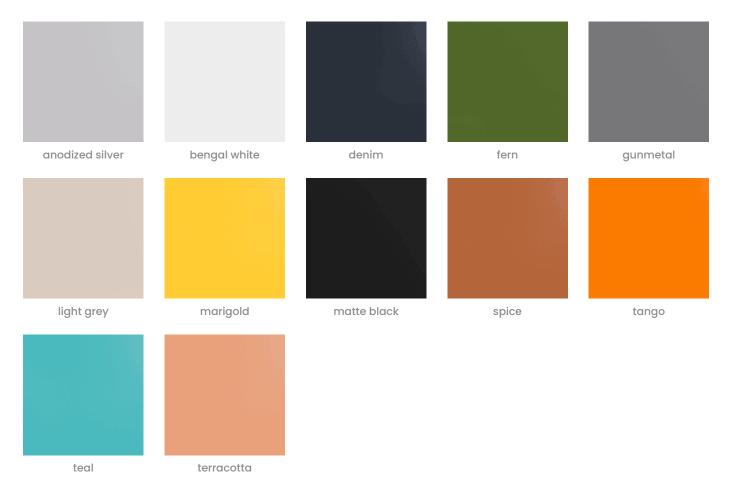

| ✓ Easy Install | ✓ Easy Clean                                                                                                                                                                                                                                                                                                                                          |
|----------------|-------------------------------------------------------------------------------------------------------------------------------------------------------------------------------------------------------------------------------------------------------------------------------------------------------------------------------------------------------|
| Description    | A versatile shelf with a non-slip insert and raised edge, that runs almost the wall. It's ideal for those workspace "must haves" that you need to see easily and don't want to fall lose - think phones, speakers, markers, and pens.                                                                                                                 |
|                | Made from steel with a PET insert to add grip, and available in 12 eye-<br>popping powder coat colors, they simply click into the tool groove on any<br>mobile wall.                                                                                                                                                                                  |
| PET Colours    | Standard Finishes:                                                                                                                                                                                                                                                                                                                                    |
|                | 30 Solid Colors: Bark, Brick, Cadet, Chambray, Cobalt, Ecru, Elderberry, Fossil,<br>Frost, Grass, Greige, Ivory, Linen, Malachite, Mandarin, Meadow, Midnight,<br>Ochre, Olive, Parchment, Pebble, Pewter, Saffron, Sky, Slate, Smoke, Storm,<br>Sunshine, Tar, Twilight.                                                                             |
|                | 4 Timber Prints: Eucalyptus, Iron bark, Merbau, Spotted Gum.                                                                                                                                                                                                                                                                                          |
|                | Premium Finishes:                                                                                                                                                                                                                                                                                                                                     |
|                | <b>12 Premium Wood Prints: A</b> ustralian Walnut, Cherry, Claro Walnut, Euro<br>Beech, Knotty Pine, Lace Wood, Maple, Palm Wood, Poplar, Redwood, Rustic<br>Walnut, White Oak.                                                                                                                                                                       |
|                | <b>18 Premium Material Prints:</b> Concrete Cast, Concrete Polished, Concrete<br>Dark Tint, Raku Bone, Raku Luster, Raku Jade, Shale Light, Shale Medium,<br>Shale Dark, Terracotta Sun Bleached, Terracotta Mission, Terracotta Antique,<br>Terrazzo Light, Terrazzo Medium, Terrazzo Dark, Travertine Light, Travertine<br>Medium, Travertine Dark. |
| Material       | • Steel + PET insert/liner                                                                                                                                                                                                                                                                                                                            |
|                | • Powder Coat finish                                                                                                                                                                                                                                                                                                                                  |
| Powder Coat    | Anodized Silver, Bengal White, Denim, Fern, Gunmetal, LT Grey, Marigold,<br>Matte Black, Spice, Tango, Teal, Terracotta.                                                                                                                                                                                                                              |

#### **Colour & Finish Options**

#### func powdercoat