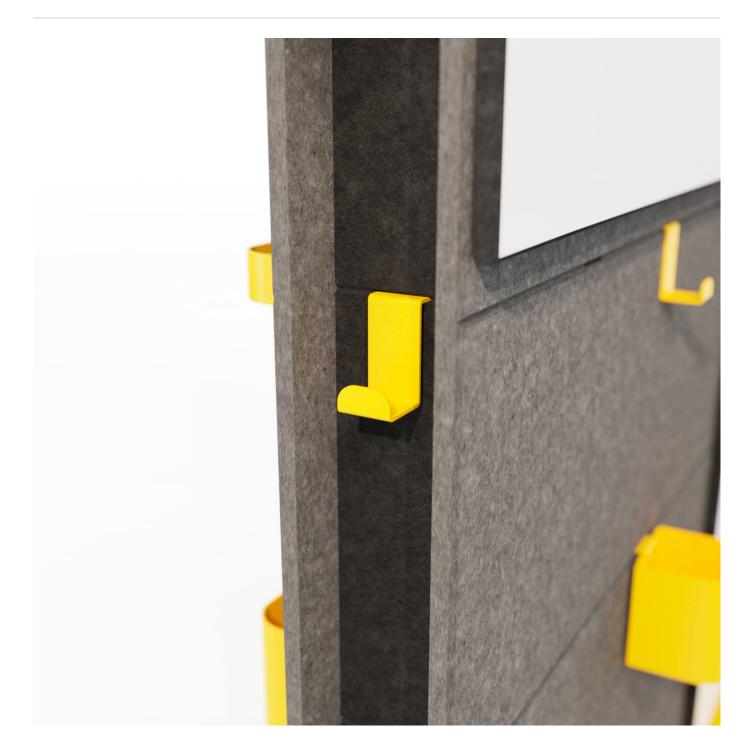

Accessories » Cooee Accessories

Collections: Cooee

Applications: Accessories

Accessories » Cooee Accessories

Accessories » Cooee Accessories

The Hook, well designed sturdy and colorful, perfect for hanging bags, shirts, coats, headphones, speakers, or either size of the Cooee whiteboards.

| Description         | Perfect for hanging bags, shirts, coats, headphones, speakers, or either size<br>of the Cooee whiteboards. It's hard to say much more about a well designed<br>sturdy and colorful hook.<br>Made from steel and available in 12 eye-popping powder coat colors, they<br>simply click into the tool groove on any mobile wall. |
|---------------------|-------------------------------------------------------------------------------------------------------------------------------------------------------------------------------------------------------------------------------------------------------------------------------------------------------------------------------|
| Material            | <ul><li>Steel</li><li>Powder Coat finish</li></ul>                                                                                                                                                                                                                                                                            |
| Powder Coat         | Anodized Silver, Bengal White, Denim, Fern, Gunmetal, LT Grey, Marigold,<br>Matte Black, Spice, Tango, Teal, Terracotta.                                                                                                                                                                                                      |
| Dimensions          | 1.2" (29mm) w x 3" (76mm) h x 1.8" (45mm) d                                                                                                                                                                                                                                                                                   |
| Fire Rating         | ASTM-E84 – Class A classification<br>AS ISO 9705 – 2003 – Group 1 classification<br>EN-13501 – B-s2-d0 classification                                                                                                                                                                                                         |
| Made In             | USA                                                                                                                                                                                                                                                                                                                           |
| Lead Time           | 6-8 weeks                                                                                                                                                                                                                                                                                                                     |
| Assembly & Delivery | No assembly required                                                                                                                                                                                                                                                                                                          |