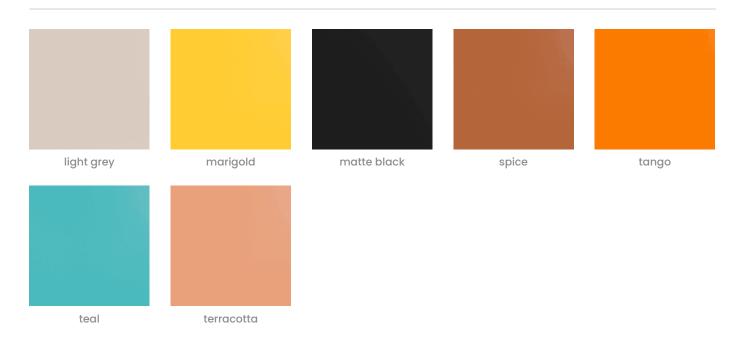

| Description         | Perfect for hanging bags, shirts, coats, headphones, speakers, or either size<br>of the Cooee whiteboards. It's hard to say much more about a well designed<br>sturdy and colorful hook.<br>Made from steel and available in 12 eye-popping powder coat colors, they<br>simply click into the tool groove on any mobile wall. |
|---------------------|-------------------------------------------------------------------------------------------------------------------------------------------------------------------------------------------------------------------------------------------------------------------------------------------------------------------------------|
| Material            | <ul><li>Steel</li><li>Powder Coat finish</li></ul>                                                                                                                                                                                                                                                                            |
| Powder Coat         | Anodized Silver, Bengal White, Denim, Fern, Gunmetal, LT Grey, Marigold,<br>Matte Black, Spice, Tango, Teal, Terracotta.                                                                                                                                                                                                      |
| Dimensions          | 1.2" (29mm) w x 3" (76mm) h x 1.8" (45mm) d                                                                                                                                                                                                                                                                                   |
| Fire Rating         | ASTM-E84 – Class A classification<br>AS ISO 9705 – 2003 – Group 1 classification<br>EN-13501 – B-s2-d0 classification                                                                                                                                                                                                         |
| Made In             | USA                                                                                                                                                                                                                                                                                                                           |
| Lead Time           | 6-8 weeks                                                                                                                                                                                                                                                                                                                     |
| Assembly & Delivery | No assembly required                                                                                                                                                                                                                                                                                                          |