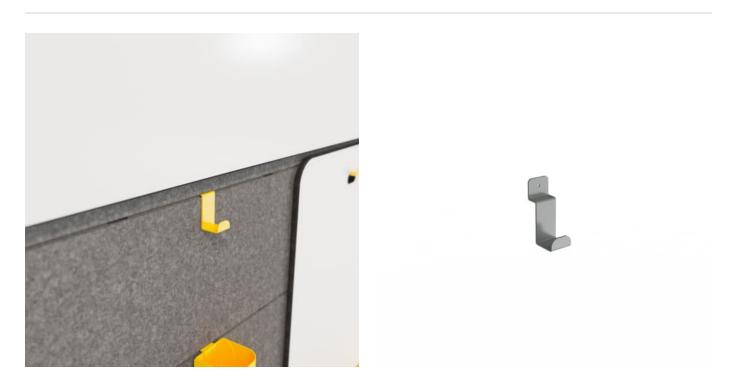

Accessories » Cooee Accessories

Collections: Cooee

Applications: Accessories

Accessories » Cooee Accessories

Accessories » Cooee Accessories

The Hook, well designed sturdy and colorful, perfect for hanging bags, shirts, coats, headphones, speakers, or either size of the Cooee whiteboards.

| Description         | Perfect for hanging bags, shirts, coats, headphones, speakers, or either size<br>of the Cooee whiteboards. It's hard to say much more about a well designed<br>sturdy and colorful hook.<br>Made from steel and available in 12 eye-popping powder coat colors, they<br>simply click into the tool groove on any mobile wall. |
|---------------------|-------------------------------------------------------------------------------------------------------------------------------------------------------------------------------------------------------------------------------------------------------------------------------------------------------------------------------|
| Material            | <ul><li>Steel</li><li>Powder Coat finish</li></ul>                                                                                                                                                                                                                                                                            |
| Powder Coat         | Anodized Silver, Bengal White, Denim, Fern, Gunmetal, LT Grey, Marigold,<br>Matte Black, Spice, Tango, Teal, Terracotta.                                                                                                                                                                                                      |
| Dimensions          | 1.2" (29mm) w x 3" (76mm) h x 1.8" (45mm) d                                                                                                                                                                                                                                                                                   |
| Fire Rating         | ASTM-E84 – Class A classification<br>AS ISO 9705 – 2003 – Group 1 classification<br>EN-13501 – B-s2-d0 classification                                                                                                                                                                                                         |
| Made In             | USA                                                                                                                                                                                                                                                                                                                           |
| Lead Time           | 6-8 weeks                                                                                                                                                                                                                                                                                                                     |
| Assembly & Delivery | No assembly required                                                                                                                                                                                                                                                                                                          |