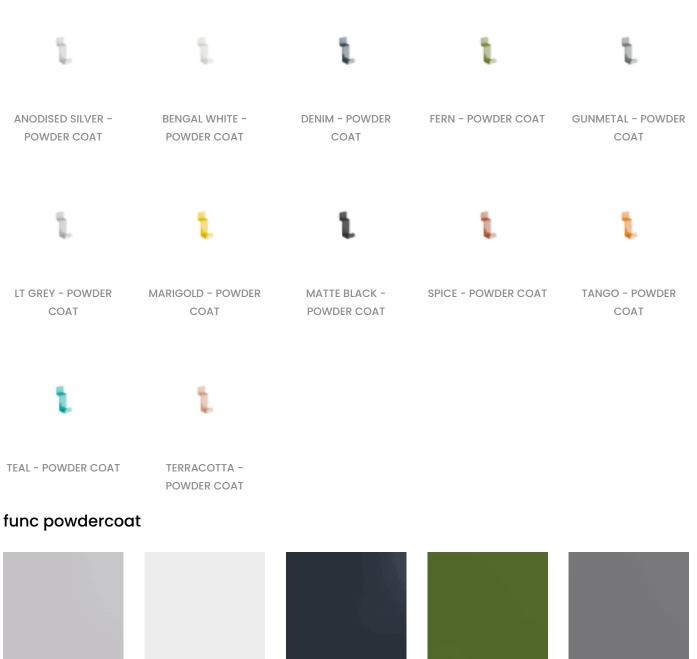

| Description         | Perfect for hanging bags, shirts, coats, headphones, speakers, or either size<br>of the Cooee whiteboards. It's hard to say much more about a well designed<br>sturdy and colorful hook.<br>Made from steel and available in 12 eye-popping powder coat colors, they<br>simply click into the tool groove on any mobile wall. |
|---------------------|-------------------------------------------------------------------------------------------------------------------------------------------------------------------------------------------------------------------------------------------------------------------------------------------------------------------------------|
| Material            | <ul><li>Steel</li><li>Powder Coat finish</li></ul>                                                                                                                                                                                                                                                                            |
| Powder Coat         | Anodized Silver, Bengal White, Denim, Fern, Gunmetal, LT Grey, Marigold,<br>Matte Black, Spice, Tango, Teal, Terracotta.                                                                                                                                                                                                      |
| Dimensions          | 1.2" (29mm) w x 3" (76mm) h x 1.8" (45mm) d                                                                                                                                                                                                                                                                                   |
| Fire Rating         | ASTM-E84 – Class A classification<br>AS ISO 9705 – 2003 – Group 1 classification<br>EN-13501 – B-s2-d0 classification                                                                                                                                                                                                         |
| Made In             | USA                                                                                                                                                                                                                                                                                                                           |
| Lead Time           | 6-8 weeks                                                                                                                                                                                                                                                                                                                     |
| Assembly & Delivery | No assembly required                                                                                                                                                                                                                                                                                                          |