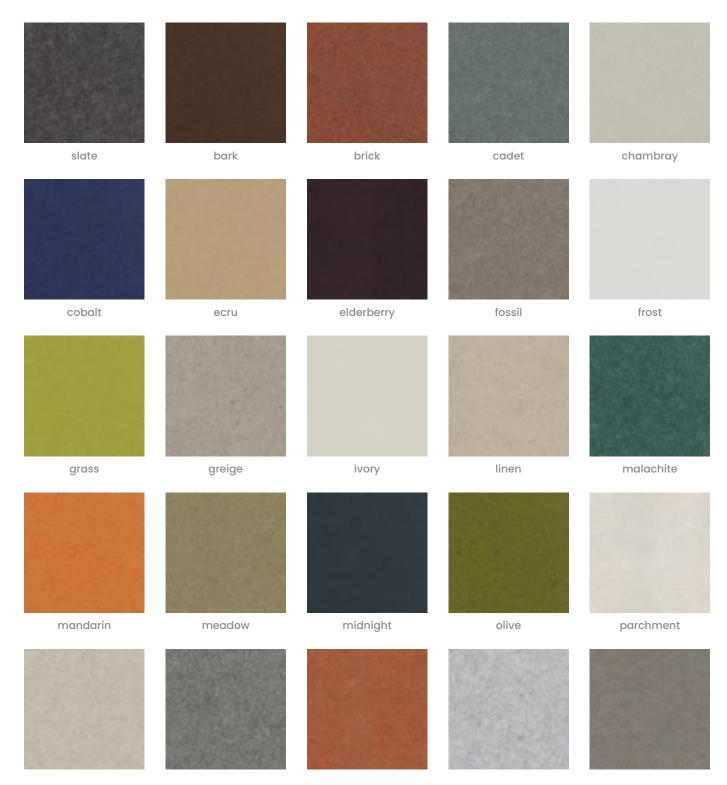

| <ul> <li>Absorbs Noise</li> <li>Easy Clean</li> </ul> | <ul> <li>Acoustic</li> <li>Easy Install</li> </ul>                                                                                                                                                                                                                        | ✓ Bleach Cleanable                                                                                                                                                                              |  |
|-------------------------------------------------------|---------------------------------------------------------------------------------------------------------------------------------------------------------------------------------------------------------------------------------------------------------------------------|-------------------------------------------------------------------------------------------------------------------------------------------------------------------------------------------------|--|
| Description                                           | A blank canvas for hanging jackets and collecting pens.                                                                                                                                                                                                                   |                                                                                                                                                                                                 |  |
|                                                       | The Cooee Tool Wall is our "starter pack", an almost blank canvas that<br>comes with 2 Wall Cups and 2 Hooks. It looks good, but it looks better and<br>does more when you add more accessories.                                                                          |                                                                                                                                                                                                 |  |
|                                                       | casters, so that its strong, sta                                                                                                                                                                                                                                          | is complemented by a steel base and lockable<br>ble, and maneuverable. Superior noise<br>e combination of sustainable, sound absorbing<br>mbrane.                                               |  |
|                                                       | It's your perfect fun and functional starter wall.                                                                                                                                                                                                                        |                                                                                                                                                                                                 |  |
|                                                       | func., Cooee Walls are easily                                                                                                                                                                                                                                             | cleaned with bleach and water.                                                                                                                                                                  |  |
| Composition                                           | Density 0.5 lb/ft² 2.4 kg /m²                                                                                                                                                                                                                                             |                                                                                                                                                                                                 |  |
| PET Colours                                           | Standard Finishes:                                                                                                                                                                                                                                                        |                                                                                                                                                                                                 |  |
|                                                       | 30 Solid Colors: Bark, Brick, Cadet, Chambray, Cobalt, Ecru, Elderberry, Fossil,<br>Frost, Grass, Greige, Ivory, Linen, Malachite, Mandarin, Meadow, Midnight,<br>Ochre, Olive, Parchment, Pebble, Pewter, Saffron, Sky, Slate, Smoke, Storm,<br>Sunshine, Tar, Twilight. |                                                                                                                                                                                                 |  |
|                                                       | 4 Timber Prints: Eucalyptus, Iron bark, Merbau, Spotted Gum.                                                                                                                                                                                                              |                                                                                                                                                                                                 |  |
|                                                       | Premium Finishes:                                                                                                                                                                                                                                                         |                                                                                                                                                                                                 |  |
|                                                       |                                                                                                                                                                                                                                                                           | tralian Walnut, Cherry, Claro Walnut, Euro<br>d, Maple, Palm Wood, Poplar, Redwood, Rustic                                                                                                      |  |
|                                                       | Dark Tint, Raku Bone, Raku Lu<br>Shale Dark, Terracotta Sun Bl                                                                                                                                                                                                            | Concrete Cast, Concrete Polished, Concrete<br>ster, Raku Jade, Shale Light, Shale Medium,<br>eached, Terracotta Mission, Terracotta Antique,<br>ım, Terrazzo Dark, Travertine Light, Travertine |  |

### **Colour & Finish Options**

#### func solid colors

Walls » Mobile Walls

FUNC

Walls » Mobile Walls