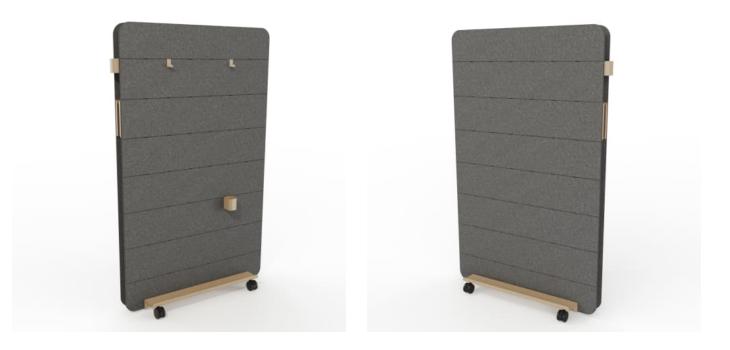

Walls » Mobile Walls

Collections: Cooee

Applications: Walls

Walls » Mobile Walls

Walls » Mobile Walls

Cooee Tool Wall is our "starter pack", an almost blank canvas that comes with 2 Wall Cups and 2 Hooks. Make it your own by adding accessories.

| <ul> <li>Absorbs Noise</li> <li>Easy Clean</li> </ul> | <ul> <li>Acoustic</li> <li>Easy Install</li> </ul>                                                                                                                                                                                                                        | ✓ Bleach Cleanable                                                                                                                                                                              |  |
|-------------------------------------------------------|---------------------------------------------------------------------------------------------------------------------------------------------------------------------------------------------------------------------------------------------------------------------------|-------------------------------------------------------------------------------------------------------------------------------------------------------------------------------------------------|--|
| Description                                           | A blank canvas for hanging jackets and collecting pens.                                                                                                                                                                                                                   |                                                                                                                                                                                                 |  |
|                                                       | The Cooee Tool Wall is our "starter pack", an almost blank canvas that<br>comes with 2 Wall Cups and 2 Hooks. It looks good, but it looks better and<br>does more when you add more accessories.                                                                          |                                                                                                                                                                                                 |  |
|                                                       | casters, so that its strong, sta                                                                                                                                                                                                                                          | is complemented by a steel base and lockable<br>ble, and maneuverable. Superior noise<br>e combination of sustainable, sound absorbing<br>mbrane.                                               |  |
|                                                       | It's your perfect fun and functional starter wall.                                                                                                                                                                                                                        |                                                                                                                                                                                                 |  |
|                                                       | func., Cooee Walls are easily                                                                                                                                                                                                                                             | cleaned with bleach and water.                                                                                                                                                                  |  |
| Composition                                           | Density 0.5 lb/ft² 2.4 kg /m²                                                                                                                                                                                                                                             |                                                                                                                                                                                                 |  |
| PET Colours                                           | Standard Finishes:                                                                                                                                                                                                                                                        |                                                                                                                                                                                                 |  |
|                                                       | 30 Solid Colors: Bark, Brick, Cadet, Chambray, Cobalt, Ecru, Elderberry, Fossil,<br>Frost, Grass, Greige, Ivory, Linen, Malachite, Mandarin, Meadow, Midnight,<br>Ochre, Olive, Parchment, Pebble, Pewter, Saffron, Sky, Slate, Smoke, Storm,<br>Sunshine, Tar, Twilight. |                                                                                                                                                                                                 |  |
|                                                       | 4 Timber Prints: Eucalyptus, Iron bark, Merbau, Spotted Gum.                                                                                                                                                                                                              |                                                                                                                                                                                                 |  |
|                                                       | Premium Finishes:                                                                                                                                                                                                                                                         |                                                                                                                                                                                                 |  |
|                                                       |                                                                                                                                                                                                                                                                           | tralian Walnut, Cherry, Claro Walnut, Euro<br>d, Maple, Palm Wood, Poplar, Redwood, Rustic                                                                                                      |  |
|                                                       | Dark Tint, Raku Bone, Raku Lu<br>Shale Dark, Terracotta Sun Bl                                                                                                                                                                                                            | Concrete Cast, Concrete Polished, Concrete<br>ster, Raku Jade, Shale Light, Shale Medium,<br>eached, Terracotta Mission, Terracotta Antique,<br>ım, Terrazzo Dark, Travertine Light, Travertine |  |

Walls » Mobile Walls

| Material            | 60% post-consumer recycled PET bottles.                                                                                 |  |
|---------------------|-------------------------------------------------------------------------------------------------------------------------|--|
|                     | <ul> <li>35% pre-consumer recycled content from PET chips</li> </ul>                                                    |  |
|                     | <ul> <li>5% bio-based Polylactic Acid (PLA)</li> </ul>                                                                  |  |
|                     | Accessories: Steel + PET insert/liner with powder coat finish                                                           |  |
| Powder Coat         | Anodized Silver, Bengal White, Denim, Fern, Gunmetal, LT Grey, Marigold,<br>Matte Black, Spice, Tango, Teal, Terracotta |  |
| Dimensions          | 47.5" (1207mm) w x 78.5" (1994mm) h x15" (380mm) d                                                                      |  |
| Fire Rating         | ASTM-E84 – Class A classification<br>AS ISO 9705 – 2003 – Group 1 classification<br>EN-13501 – B-s2-d0 classification   |  |
| Made In             | USA                                                                                                                     |  |
| Lead Time           | 6-8 weeks                                                                                                               |  |
| Supplied As         | 1 x Mobile wall with 2 cups and 2 hooks                                                                                 |  |
| Inclusions          | Mobile wall with 2 cups, 2 hooks                                                                                        |  |
| Assembly & Delivery | Flat pack delivery, minimal assembly required.<br>See installation instructions for detail.                             |  |
|                     |                                                                                                                         |  |