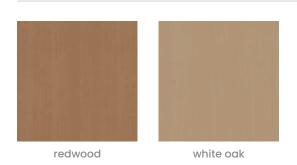

| <ul> <li>Absorbs Noise</li> <li>Easy Clean</li> </ul> | <ul> <li>Acoustic</li> <li>Easy Install</li> </ul>                                                                                                                                                                                                                        | ✓ Bleach Cleanable                                                                                                                                                                              |  |
|-------------------------------------------------------|---------------------------------------------------------------------------------------------------------------------------------------------------------------------------------------------------------------------------------------------------------------------------|-------------------------------------------------------------------------------------------------------------------------------------------------------------------------------------------------|--|
| Description                                           | A blank canvas for hanging jackets and collecting pens.                                                                                                                                                                                                                   |                                                                                                                                                                                                 |  |
|                                                       | The Cooee Tool Wall is our "starter pack", an almost blank canvas that<br>comes with 2 Wall Cups and 2 Hooks. It looks good, but it looks better and<br>does more when you add more accessories.                                                                          |                                                                                                                                                                                                 |  |
|                                                       | casters, so that its strong, sta                                                                                                                                                                                                                                          | is complemented by a steel base and lockable<br>ble, and maneuverable. Superior noise<br>e combination of sustainable, sound absorbing<br>mbrane.                                               |  |
|                                                       | It's your perfect fun and functional starter wall.                                                                                                                                                                                                                        |                                                                                                                                                                                                 |  |
|                                                       | func., Cooee Walls are easily                                                                                                                                                                                                                                             | cleaned with bleach and water.                                                                                                                                                                  |  |
| Composition                                           | Density 0.5 lb/ft² 2.4 kg /m²                                                                                                                                                                                                                                             |                                                                                                                                                                                                 |  |
| PET Colours                                           | Standard Finishes:                                                                                                                                                                                                                                                        |                                                                                                                                                                                                 |  |
|                                                       | 30 Solid Colors: Bark, Brick, Cadet, Chambray, Cobalt, Ecru, Elderberry, Fossil,<br>Frost, Grass, Greige, Ivory, Linen, Malachite, Mandarin, Meadow, Midnight,<br>Ochre, Olive, Parchment, Pebble, Pewter, Saffron, Sky, Slate, Smoke, Storm,<br>Sunshine, Tar, Twilight. |                                                                                                                                                                                                 |  |
|                                                       | 4 Timber Prints: Eucalyptus, Iron bark, Merbau, Spotted Gum.                                                                                                                                                                                                              |                                                                                                                                                                                                 |  |
|                                                       | Premium Finishes:                                                                                                                                                                                                                                                         |                                                                                                                                                                                                 |  |
|                                                       |                                                                                                                                                                                                                                                                           | tralian Walnut, Cherry, Claro Walnut, Euro<br>d, Maple, Palm Wood, Poplar, Redwood, Rustic                                                                                                      |  |
|                                                       | Dark Tint, Raku Bone, Raku Lu<br>Shale Dark, Terracotta Sun Bl                                                                                                                                                                                                            | Concrete Cast, Concrete Polished, Concrete<br>ster, Raku Jade, Shale Light, Shale Medium,<br>eached, Terracotta Mission, Terracotta Antique,<br>ım, Terrazzo Dark, Travertine Light, Travertine |  |