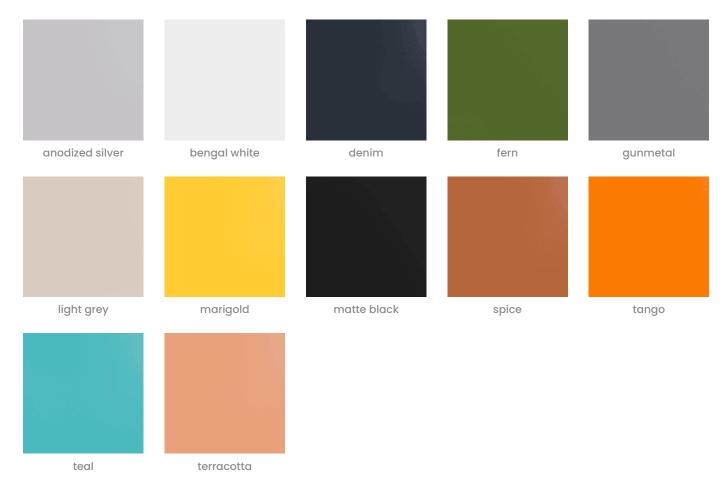

Walls » Mobile Walls

| Material            | 60% post-consumer recycled PET bottles.                                                                                 |  |
|---------------------|-------------------------------------------------------------------------------------------------------------------------|--|
|                     | <ul> <li>35% pre-consumer recycled content from PET chips</li> </ul>                                                    |  |
|                     | <ul> <li>5% bio-based Polylactic Acid (PLA)</li> </ul>                                                                  |  |
|                     | Accessories: Steel + PET insert/liner with powder coat finish                                                           |  |
| Powder Coat         | Anodized Silver, Bengal White, Denim, Fern, Gunmetal, LT Grey, Marigold,<br>Matte Black, Spice, Tango, Teal, Terracotta |  |
| Dimensions          | 47.5" (1207mm) w x 78.5" (1994mm) h x15" (380mm) d                                                                      |  |
| Fire Rating         | ASTM-E84 – Class A classification<br>AS ISO 9705 – 2003 – Group 1 classification<br>EN-13501 – B-s2-d0 classification   |  |
| Made In             | USA                                                                                                                     |  |
| Lead Time           | 6-8 weeks                                                                                                               |  |
| Supplied As         | 1 x Mobile wall with 2 cups and 2 hooks                                                                                 |  |
| Inclusions          | Mobile wall with 2 cups, 2 hooks                                                                                        |  |
| Assembly & Delivery | Flat pack delivery, minimal assembly required.<br>See installation instructions for detail.                             |  |
|                     |                                                                                                                         |  |