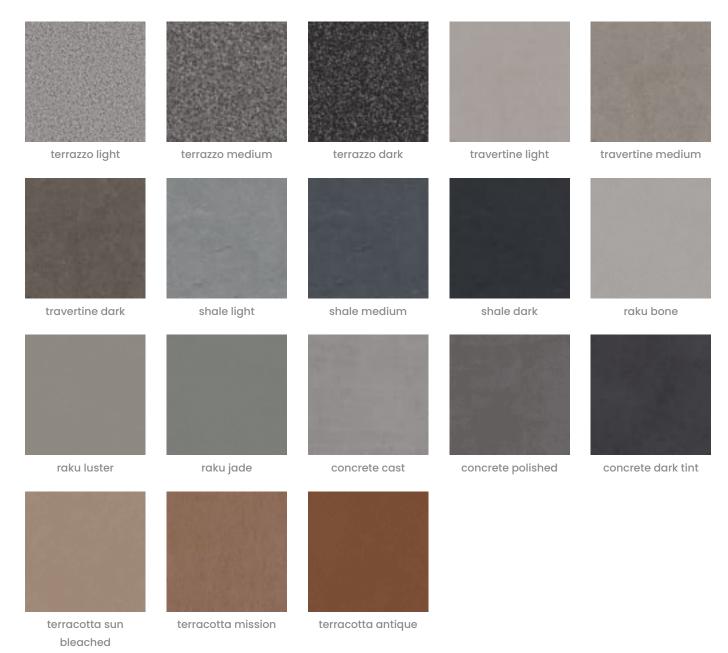

| <ul> <li>Absorbs Noise</li> <li>Easy Clean</li> </ul> | <ul> <li>Acoustic</li> <li>Easy Install</li> </ul>                                                                                                                                                                                                                        | ✓ Bleach Cleanable                                                                                                                                                                              |  |
|-------------------------------------------------------|---------------------------------------------------------------------------------------------------------------------------------------------------------------------------------------------------------------------------------------------------------------------------|-------------------------------------------------------------------------------------------------------------------------------------------------------------------------------------------------|--|
| Description                                           | A blank canvas for hanging jackets and collecting pens.                                                                                                                                                                                                                   |                                                                                                                                                                                                 |  |
|                                                       | The Cooee Tool Wall is our "starter pack", an almost blank canvas that<br>comes with 2 Wall Cups and 2 Hooks. It looks good, but it looks better and<br>does more when you add more accessories.                                                                          |                                                                                                                                                                                                 |  |
|                                                       | casters, so that its strong, sta                                                                                                                                                                                                                                          | is complemented by a steel base and lockable<br>ble, and maneuverable. Superior noise<br>e combination of sustainable, sound absorbing<br>mbrane.                                               |  |
|                                                       | It's your perfect fun and functional starter wall.                                                                                                                                                                                                                        |                                                                                                                                                                                                 |  |
|                                                       | func., Cooee Walls are easily                                                                                                                                                                                                                                             | cleaned with bleach and water.                                                                                                                                                                  |  |
| Composition                                           | Density 0.5 lb/ft² 2.4 kg /m²                                                                                                                                                                                                                                             |                                                                                                                                                                                                 |  |
| PET Colours                                           | Standard Finishes:                                                                                                                                                                                                                                                        |                                                                                                                                                                                                 |  |
|                                                       | 30 Solid Colors: Bark, Brick, Cadet, Chambray, Cobalt, Ecru, Elderberry, Fossil,<br>Frost, Grass, Greige, Ivory, Linen, Malachite, Mandarin, Meadow, Midnight,<br>Ochre, Olive, Parchment, Pebble, Pewter, Saffron, Sky, Slate, Smoke, Storm,<br>Sunshine, Tar, Twilight. |                                                                                                                                                                                                 |  |
|                                                       | 4 Timber Prints: Eucalyptus, Iron bark, Merbau, Spotted Gum.                                                                                                                                                                                                              |                                                                                                                                                                                                 |  |
|                                                       | Premium Finishes:                                                                                                                                                                                                                                                         |                                                                                                                                                                                                 |  |
|                                                       |                                                                                                                                                                                                                                                                           | tralian Walnut, Cherry, Claro Walnut, Euro<br>d, Maple, Palm Wood, Poplar, Redwood, Rustic                                                                                                      |  |
|                                                       | Dark Tint, Raku Bone, Raku Lu<br>Shale Dark, Terracotta Sun Bl                                                                                                                                                                                                            | Concrete Cast, Concrete Polished, Concrete<br>ster, Raku Jade, Shale Light, Shale Medium,<br>eached, Terracotta Mission, Terracotta Antique,<br>ım, Terrazzo Dark, Travertine Light, Travertine |  |