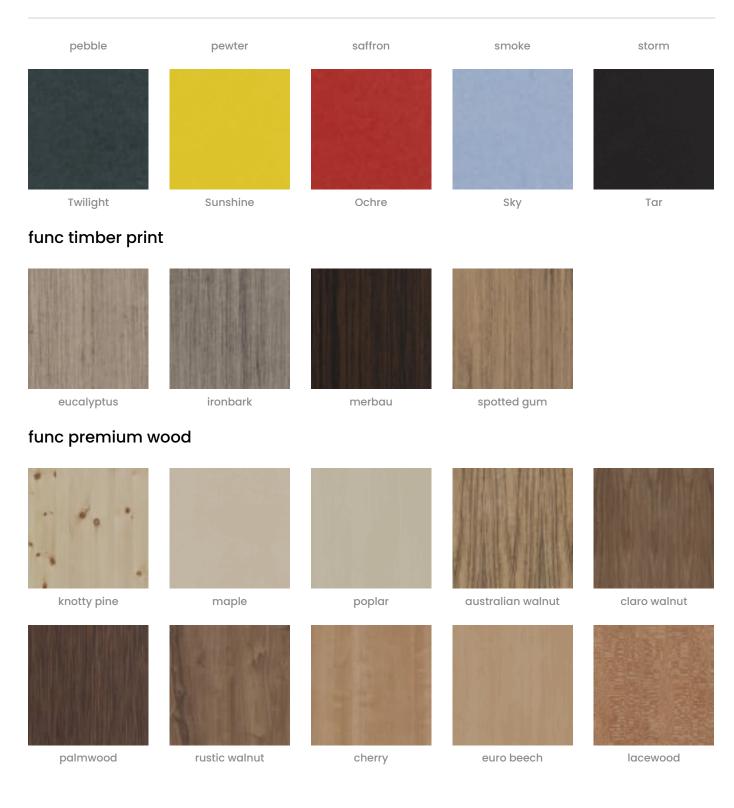

| <ul> <li>Absorbs Noise</li> <li>Easy Clean</li> </ul> | <ul> <li>Acoustic</li> <li>Easy Install</li> </ul>                                                                                                                                                                                                                        | ✓ Bleach Cleanable                                                                                                                                                                              |  |
|-------------------------------------------------------|---------------------------------------------------------------------------------------------------------------------------------------------------------------------------------------------------------------------------------------------------------------------------|-------------------------------------------------------------------------------------------------------------------------------------------------------------------------------------------------|--|
| Description                                           | A blank canvas for hanging jackets and collecting pens.                                                                                                                                                                                                                   |                                                                                                                                                                                                 |  |
|                                                       | The Cooee Tool Wall is our "starter pack", an almost blank canvas that<br>comes with 2 Wall Cups and 2 Hooks. It looks good, but it looks better and<br>does more when you add more accessories.                                                                          |                                                                                                                                                                                                 |  |
|                                                       | casters, so that its strong, sta                                                                                                                                                                                                                                          | is complemented by a steel base and lockable<br>ble, and maneuverable. Superior noise<br>e combination of sustainable, sound absorbing<br>mbrane.                                               |  |
|                                                       | It's your perfect fun and functional starter wall.                                                                                                                                                                                                                        |                                                                                                                                                                                                 |  |
|                                                       | func., Cooee Walls are easily                                                                                                                                                                                                                                             | cleaned with bleach and water.                                                                                                                                                                  |  |
| Composition                                           | Density 0.5 lb/ft² 2.4 kg /m²                                                                                                                                                                                                                                             |                                                                                                                                                                                                 |  |
| PET Colours                                           | Standard Finishes:                                                                                                                                                                                                                                                        |                                                                                                                                                                                                 |  |
|                                                       | 30 Solid Colors: Bark, Brick, Cadet, Chambray, Cobalt, Ecru, Elderberry, Fossil,<br>Frost, Grass, Greige, Ivory, Linen, Malachite, Mandarin, Meadow, Midnight,<br>Ochre, Olive, Parchment, Pebble, Pewter, Saffron, Sky, Slate, Smoke, Storm,<br>Sunshine, Tar, Twilight. |                                                                                                                                                                                                 |  |
|                                                       | 4 Timber Prints: Eucalyptus, Iron bark, Merbau, Spotted Gum.                                                                                                                                                                                                              |                                                                                                                                                                                                 |  |
|                                                       | Premium Finishes:                                                                                                                                                                                                                                                         |                                                                                                                                                                                                 |  |
|                                                       |                                                                                                                                                                                                                                                                           | tralian Walnut, Cherry, Claro Walnut, Euro<br>d, Maple, Palm Wood, Poplar, Redwood, Rustic                                                                                                      |  |
|                                                       | Dark Tint, Raku Bone, Raku Lu<br>Shale Dark, Terracotta Sun Bl                                                                                                                                                                                                            | Concrete Cast, Concrete Polished, Concrete<br>ster, Raku Jade, Shale Light, Shale Medium,<br>eached, Terracotta Mission, Terracotta Antique,<br>ım, Terrazzo Dark, Travertine Light, Travertine |  |

#### func premium material

FUNC

Walls » Mobile Walls