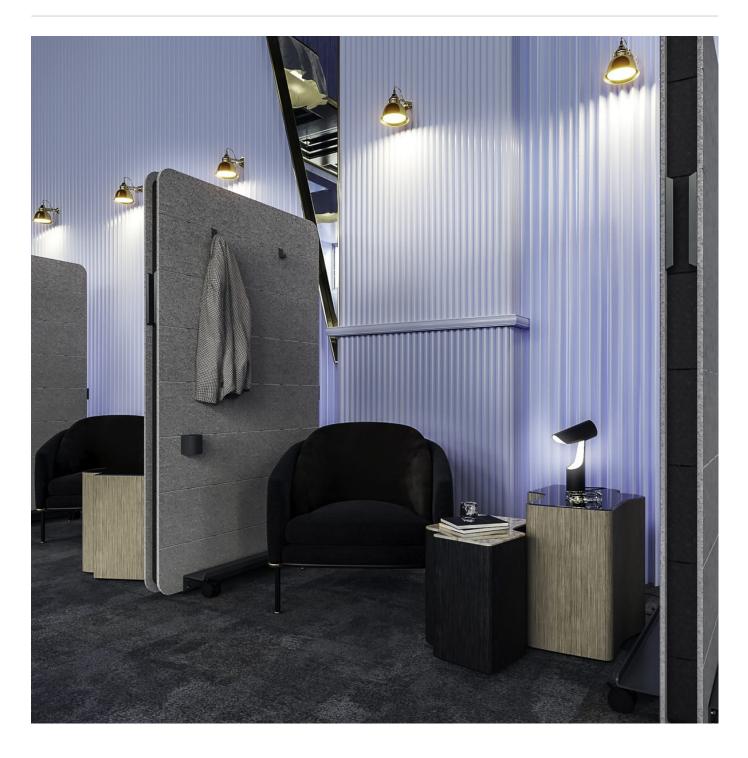

Walls » Mobile Walls

Collections: Cooee

Applications: Walls

Walls » Mobile Walls

Walls » Mobile Walls

Cooee Tool Wall is our "starter pack", an almost blank canvas that comes with 2 Wall Cups and 2 Hooks. Make it your own by adding accessories.

| <ul> <li>Absorbs Noise</li> <li>Easy Clean</li> </ul> | <ul> <li>Acoustic</li> <li>Easy Install</li> </ul>                                                                                                                                                                                                                        | ✓ Bleach Cleanable                                                                                                                                                                              |  |
|-------------------------------------------------------|---------------------------------------------------------------------------------------------------------------------------------------------------------------------------------------------------------------------------------------------------------------------------|-------------------------------------------------------------------------------------------------------------------------------------------------------------------------------------------------|--|
| Description                                           | A blank canvas for hanging jackets and collecting pens.                                                                                                                                                                                                                   |                                                                                                                                                                                                 |  |
|                                                       | The Cooee Tool Wall is our "starter pack", an almost blank canvas that<br>comes with 2 Wall Cups and 2 Hooks. It looks good, but it looks better and<br>does more when you add more accessories.                                                                          |                                                                                                                                                                                                 |  |
|                                                       | casters, so that its strong, sta                                                                                                                                                                                                                                          | is complemented by a steel base and lockable<br>ble, and maneuverable. Superior noise<br>e combination of sustainable, sound absorbing<br>mbrane.                                               |  |
|                                                       | It's your perfect fun and functional starter wall.                                                                                                                                                                                                                        |                                                                                                                                                                                                 |  |
|                                                       | func., Cooee Walls are easily                                                                                                                                                                                                                                             | cleaned with bleach and water.                                                                                                                                                                  |  |
| Composition                                           | Density 0.5 lb/ft² 2.4 kg /m²                                                                                                                                                                                                                                             |                                                                                                                                                                                                 |  |
| PET Colours                                           | Standard Finishes:                                                                                                                                                                                                                                                        |                                                                                                                                                                                                 |  |
|                                                       | 30 Solid Colors: Bark, Brick, Cadet, Chambray, Cobalt, Ecru, Elderberry, Fossil,<br>Frost, Grass, Greige, Ivory, Linen, Malachite, Mandarin, Meadow, Midnight,<br>Ochre, Olive, Parchment, Pebble, Pewter, Saffron, Sky, Slate, Smoke, Storm,<br>Sunshine, Tar, Twilight. |                                                                                                                                                                                                 |  |
|                                                       | 4 Timber Prints: Eucalyptus, Iron bark, Merbau, Spotted Gum.                                                                                                                                                                                                              |                                                                                                                                                                                                 |  |
|                                                       | Premium Finishes:                                                                                                                                                                                                                                                         |                                                                                                                                                                                                 |  |
|                                                       |                                                                                                                                                                                                                                                                           | tralian Walnut, Cherry, Claro Walnut, Euro<br>d, Maple, Palm Wood, Poplar, Redwood, Rustic                                                                                                      |  |
|                                                       | Dark Tint, Raku Bone, Raku Lu<br>Shale Dark, Terracotta Sun Bl                                                                                                                                                                                                            | Concrete Cast, Concrete Polished, Concrete<br>ster, Raku Jade, Shale Light, Shale Medium,<br>eached, Terracotta Mission, Terracotta Antique,<br>ım, Terrazzo Dark, Travertine Light, Travertine |  |